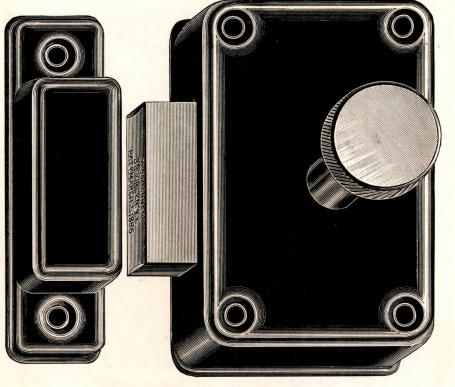

### INDEX.

|                                     |        |   |   |   | PAGE.              |
|-------------------------------------|--------|---|---|---|--------------------|
| Blanks, Brass Padlocks, , .         |        |   |   |   | . 138 to 145       |
| " Flat Key "                        |        |   |   |   | 147                |
| " Cabinet,                          |        |   |   |   | 146                |
| " Night Latch,                      |        |   |   |   | . 147 to 149       |
| " Drawer Lock,                      |        |   |   |   | . 147 to 149       |
| Combination Chest Locks,            |        |   |   |   | 70–71              |
| " Drawer and Cupboard Locks,        |        |   |   |   | 68–69              |
| Chest Locks,                        |        |   |   |   | 72–73              |
| Drawer and Cupboard Locks,          |        |   |   |   | 67                 |
| Handles for Front Door Locks,       |        |   |   | • | . , 124 to 126     |
| Latches, Rim Night,                 |        |   |   |   | . 78 to 83         |
| ·· · · · · · · · ·                  |        |   |   |   | . 88, 90, 91       |
|                                     |        |   |   |   | . 96 to 99         |
|                                     |        |   |   |   | . 104–105          |
| " " " with patent catch,            |        |   | • |   | . 84 to 89         |
|                                     |        |   |   |   | . 92 to 95         |
|                                     |        |   |   |   | . 100 to 103       |
| " Mortise,                          |        |   |   |   | 106, 108, 109      |
| " " rabbeted,                       |        |   |   |   | <mark> 1</mark> 07 |
| " " with patent catch, .            |        |   |   |   | . 110–111          |
| Padlocks, Bronze Metal Spring,      |        |   |   |   | . 13 to 27         |
| " " " improved,                     |        |   |   |   | . 27 to 35         |
| " for railroad use,                 |        |   |   |   | . 34 to 39         |
| " Iron Case,                        |        |   |   |   | 58–59              |
| " Flat Steel Key,                   |        |   |   |   | . 44 to 49         |
| " " " improved, .                   |        |   |   |   | . 50 to 60         |
| Store Door Dead Locks, Upright Rim, |        |   |   |   | . 114 to 123       |
| " " " Mortise,                      |        |   |   |   | 112                |
| " " " " rabbeted,                   |        |   |   |   | 113                |
| to be used with ha                  | indles | , |   |   | . 127 to 130       |
| Special Catabas for Night Latabas   |        |   |   |   | 80                 |