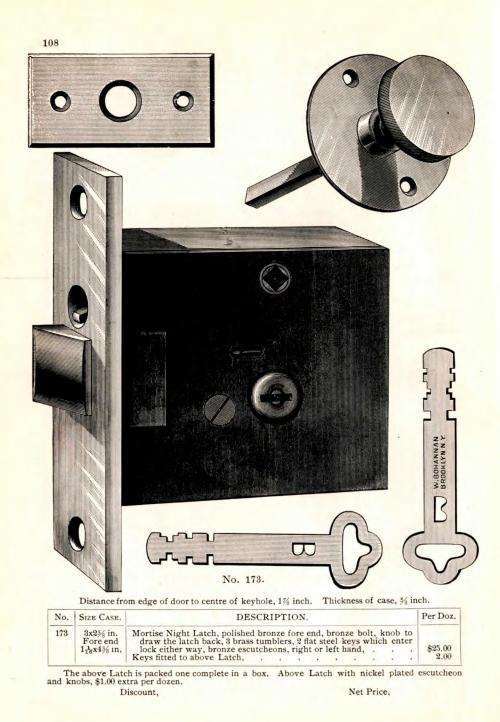

### INDEX.

|                                     |        |   |   |   | PAGE.              |
|-------------------------------------|--------|---|---|---|--------------------|
| Blanks, Brass Padlocks, , .         |        |   |   |   | . 138 to 145       |
| " Flat Key "                        |        |   |   |   | 147                |
| " Cabinet,                          |        |   |   |   | 146                |
| " Night Latch,                      |        |   |   |   | . 147 to 149       |
| " Drawer Lock,                      |        |   |   |   | . 147 to 149       |
| Combination Chest Locks,            |        |   |   |   | 70–71              |
| " Drawer and Cupboard Locks,        |        |   |   |   | 68–69              |
| Chest Locks,                        |        |   |   |   | 72–73              |
| Drawer and Cupboard Locks,          |        |   |   |   | 67                 |
| Handles for Front Door Locks,       |        |   |   | • | . , 124 to 126     |
| Latches, Rim Night,                 |        |   |   |   | . 78 to 83         |
| ·· · · · · · · · ·                  |        |   |   |   | . 88, 90, 91       |
|                                     |        |   |   |   | . 96 to 99         |
|                                     |        |   |   |   | . 104–105          |
| " " " with patent catch,            |        |   | • |   | . 84 to 89         |
|                                     |        |   |   |   | . 92 to 95         |
|                                     |        |   |   |   | . 100 to 103       |
| " Mortise,                          |        |   |   |   | 106, 108, 109      |
| " " rabbeted,                       |        |   |   |   | <mark> 1</mark> 07 |
| " " with patent catch, .            |        |   |   |   | . 110–111          |
| Padlocks, Bronze Metal Spring,      |        |   |   |   | . 13 to 27         |
| " " " improved,                     |        |   |   |   | . 27 to 35         |
| " for railroad use,                 |        |   |   |   | . 34 to 39         |
| " Iron Case,                        |        |   |   |   | 58–59              |
| " Flat Steel Key,                   |        |   |   |   | . 44 to 49         |
| " " " improved, .                   |        |   |   |   | . 50 to 60         |
| Store Door Dead Locks, Upright Rim, |        |   |   |   | . 114 to 123       |
| " " " Mortise,                      |        |   |   |   | 112                |
| " " " " rabbeted,                   |        |   |   |   | 113                |
| to be used with ha                  | indles | , |   |   | . 127 to 130       |
| Special Catabas for Night Latabas   |        |   |   |   | 80                 |