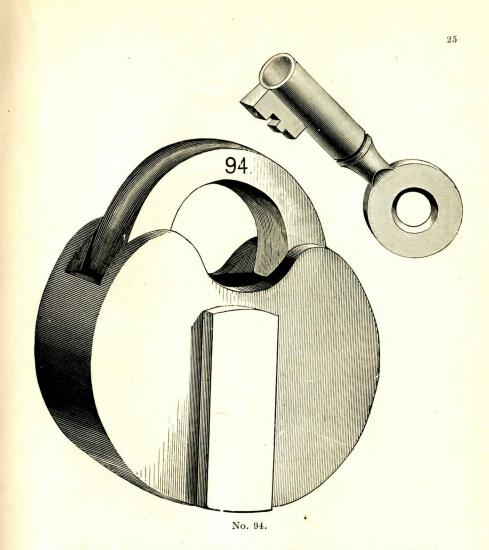

| Per Doz.<br>12 Kd. | Per Doz.<br>24 Kd. |
|-----|-----|-------|------|------|-------|-----------|----------|------------|--------------------|--------------------|
| 90  | 234 | inch. | Heav | y Tu | umble | r Lock, s | pring co | over,      | \$18.00            | \$19.50            |
| 91  | 234 | "     | ""   |      | "     | "         | "        | and chain, | 20.00              | 21.50              |
| 92  | 234 | "     | ""   | 3    | " "   | "         | "        |            | 20.00              | 21.50              |
| 93  | 234 | "     | ""   | 3    | "     |           | "        | and chain, | 22.00              | 23.50              |
|     | 1.4 |       |      |      |       |           |          |            |                    |                    |

Discount,

Net Price,



#### CAST BRONZE METAL SPRING PADLOCKS.

| No. | SIZE.   |       |    | 1    | DESCRI  | PTION.    |            | Per Doz.<br>12 Kd. | Per Doz<br>24 Kd. |
|-----|---------|-------|----|------|---------|-----------|------------|--------------------|-------------------|
| 94  | 3 inch. | Heavy | Тι | mble | · Lock, | spring co | ver,       | \$22.00            | \$24.00           |
| 95  | 3       |       |    | "    |         |           | and chain, | 24.00              | 26.00             |
| 96  | 3 "     |       | 3  | "    |         |           |            | 27.00              | 29.00             |
| 97  | 3 "     |       | 3  |      |         |           | and chain. | 30.00              | 32.00             |

Discount,

Net Price,

.



| No.      | SIZE.