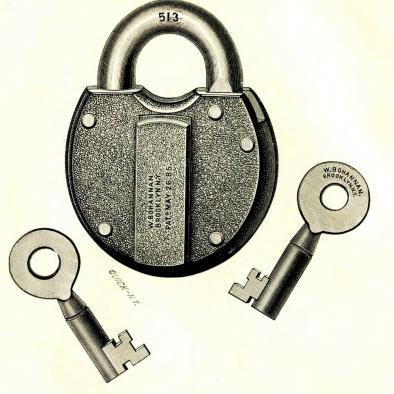

---|---------|----------------------------------|--------------------|--------------------|
| 511 | 2 inch. | Tumbler Lock, new, spring cover, | \$9.25             | \$10.50            |

Above Locks packed half dozen in a box.

Discount,

Net Price,

CAST BRONZE METAL SPRING PADLOCKS.

| No. | SIZE.   | DESCRIPTION.                           | Per Doz.<br>12 Kd. | Per Doz.<br>24 Kd. |
|-----|---------|----------------------------------------|--------------------|--------------------|
| 512 | 2 inch. | Tumbler Lock, spring cover and chain,  | \$10 50            | \$11.75            |
|     |         | Above Locks packed half dozen in a box |                    |                    |
|     | Dis     | count, Net I                           | Price,             |                    |

31





No. 513.

### CAST BRONZE METAL SPRING PADLOCKS.

| No. | SIZE.                | DESCRIPTION.                     |  | Per Doz.<br>12 Kd. | Per Doz.<br>24 Kd. |
|-----|----------------------|----------------------------------|--|--------------------|--------------------|
| 513 | $2\frac{1}{4}$ inch. | Tumbler Lock, new, spring cover, |  | \$10.00            | \$11.25            |

Above Locks packed half dozen in a box.

Discount,

Net Price,



#### CAST BRONZE METAL SPRING PADLOCKS.

| No. | SIZE.                | DESCRIPTION.                          |      | Per Doz.<br>12 Kd. | Per Doz<br>24 Kd. |
|-----|----------------------|---------------------------------------|------|--------------------|-------------------|
| 514 | $2\frac{1}{4}$ inch. | Tumbler Lock, spring cover and chain,