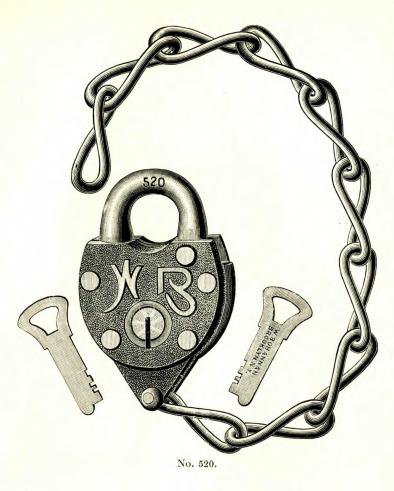

| Per Doz.<br>12 Kd. | Per Doz.<br>24 Kd. |
|-----|----------------------|----------------------------------|--------------------|--------------------|
| 078 | $2\frac{1}{4}$ inch. | Flat Steel Key Lock, 3 tumblers, | \$10.50            | \$11.75            |

Above Locks packed half dozen in a box.

Discount,

Net Price,



# CAST BRONZE METAL SPRING PADLOCKS.

| No. | SIZE.                | DESCRIPTION.                                 | Per Doz.<br>12 Kd. | Per Doz.<br>24 Kd. |
|-----|----------------------|----------------------------------------------|--------------------|--------------------|
| 079 | $2\frac{1}{4}$ inch. | Flat Steel Key Lock, 3 tumblers, with chain, | \$11.75            | \$13.00            |

Above Locks packed half dozen in a box.

Discount,





| No. | SIZE.    | DESCRIPTION.                               | Per Doz.<br>12 Kd. | Per Doz.<br>24 Kd. |
|-----|----------|--------------------------------------------|--------------------|--------------------|
| 519 | 1½ inch. | New Imp'd Flat Steel Key Lock, 3 tumblers, | \$8.00             | \$9.00             |

Above Locks are packed one dozen in a box.

Discount,

50

Net Price,

# CAST BRONZE METAL SPRING PADLOCKS.

| No. | SIZE.                | DESCRIPTION.                                              | Per Doz.<br>12 Kd. | Per Doz.<br>24 Kd. |
|-----|----------------------|-----------------------------------------------------------|--------------------|--------------------|
| 520 | $1\frac{1}{2}$ inch. | New Improved Flat Steel Key Lock, 3 tumblers, with chain, | \$9.00