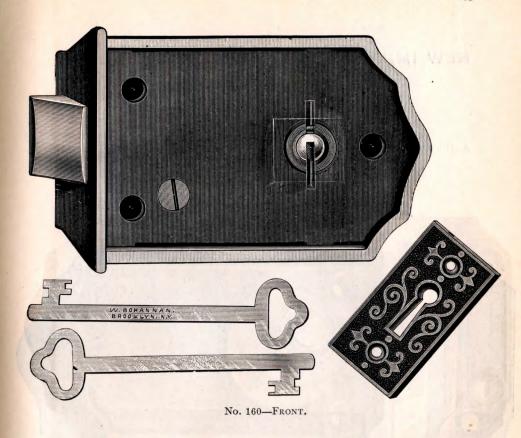

### INDEX.

|                                     |        |   |   |   | PAGE.              |
|-------------------------------------|--------|---|---|---|--------------------|
| Blanks, Brass Padlocks, , .         |        |   |   |   | . 138 to 145       |
| " Flat Key "                        |        |   |   |   | 147                |
| " Cabinet,                          |        |   |   |   | 146                |
| " Night Latch,                      |        |   |   |   | . 147 to 149       |
| " Drawer Lock,                      |        |   |   |   | . 147 to 149       |
| Combination Chest Locks,            |        |   |   |   | 70–71              |
| " Drawer and Cupboard Locks,        |        |   |   |   | 68–69              |
| Chest Locks,                        |        |   |   |   | 72–73              |
| Drawer and Cupboard Locks,          |        |   |   |   | 67                 |
| Handles for Front Door Locks,       |        |   |   | • | . , 124 to 126     |
| Latches, Rim Night,                 |        |   |   |   | . 78 to 83         |
| ·· · · · · · · · ·                  |        |   |   |   | . 88, 90, 91       |
|                                     |        |   |   |   | . 96 to 99         |
|                                     |        |   |   |   | . 104–105          |
| " " " with patent catch,            |        |   | • |   | . 84 to 89         |
|                                     |        |   |   |   | . 92 to 95         |
|                                     |        |   |   |   | . 100 to 103       |
| " Mortise,                          |        |   |   |   | 106, 108, 109      |
| " " rabbeted,                       |        |   |   |   | <mark> 1</mark> 07 |
| " " with patent catch, .            |        |   |   |   | . 110–111          |
| Padlocks, Bronze Metal Spring,      |        |   |   |   | . 13 to 27         |
| " " " improved,                     |        |   |   |   | . 27 to 35         |
| " for railroad use,                 |        |   |   |   | . 34 to 39         |
| " Iron Case,                        |        |   |   |   | 58–59              |
| " Flat Steel Key,                   |        |   |   |   | . 44 to 49         |
| " " " improved, .                   |        |   |   |   | . 50 to 60         |
| Store Door Dead Locks, Upright Rim, |        |   |   |   | . 114 to 123       |
| " " " Mortise,                      |        |   |   |   | 112                |
| " " " " rabbeted,                   |        |   |   |   | 113                |
| to be used with ha                  | indles | , |   |   | . 127 to 130       |
| Special Catabas for Night Latabas   |        |   |   |   | 80                 |