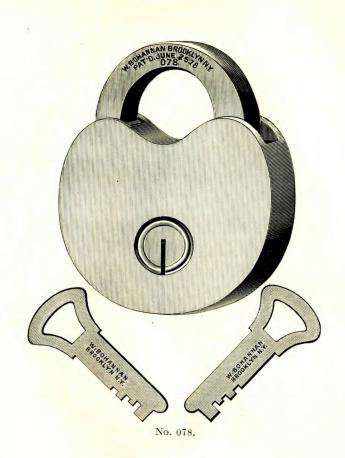

,





| No. | SIZE.   | DESCRIPTION.                       | Per Doz.<br>12 Kd. | Per Doz.<br>24 Kd. |
|-----|---------|------------------------------------|--------------------|--------------------|
| 074 | 2 inch. | Flat Steel Key Lock, 3 tumblers, . | \$9.50             | \$10.75            |

Above Locks packed half dozen in a box.

Discount,

Net Price,



#### CAST BRONZE METAL SPRING PADLOCKS.

| No. | SIZE.   | DESCRIPTION.                                 | Per Doz.<br>12 Kd. | Per Doz.<br>24 Kd. |
|-----|---------|----------------------------------------------|--------------------|--------------------|
| 075 | 2 inch. | Flat Steel Key Lock, 3 tumblers, with chain, | \$10.75            | \$12.00            |

Above Locks are packed half dozen in a box.

Discount,

Net Price,

47





| No. | SIZE.                | DESCRIPTION.                     | Per Doz.<br>12 Kd. | Per Doz.<br>24 Kd. |
|-----|----------------------|----------------------------------|--------------------|--------------------|
| 078 | $2\frac{1}{4}$ inch. | Flat Steel Key Lock, 3 tumblers, | \$10.50            | \$11.75            |

Above Locks packed half dozen in a box.

Discount,

Net Price,



# CAST BRONZE METAL SPRING PADLOCKS.

| No. | SIZE.                | DESCRIPTION.                                 | Per Doz.<br>12 Kd. | Per Doz.<br>24 Kd. |
|-----|----------------------|----------------------------------------------|--------------------|--------------------|
| 079 | $2\frac{1}{4}$ inch. | Flat Steel Key Lock, 3 tumblers, with chain, | \$11.75            | \$13.00            |

Above