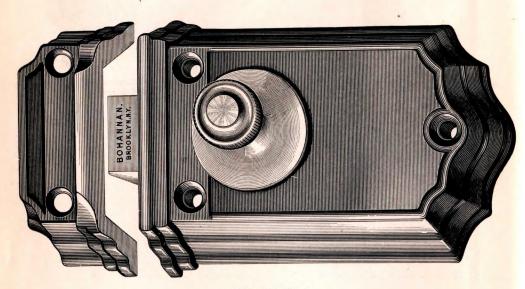

### INDEX.

|                                     |        |   |   |   | PAGE.              |
|-------------------------------------|--------|---|---|---|--------------------|
| Blanks, Brass Padlocks, , .         |        |   |   |   | . 138 to 145       |
| " Flat Key "                        |        |   |   |   | 147                |
| " Cabinet,                          |        |   |   |   | 146                |
| " Night Latch,                      |        |   |   |   | . 147 to 149       |
| " Drawer Lock,                      |        |   |   |   | . 147 to 149       |
| Combination Chest Locks,            |        |   |   |   | 70–71              |
| " Drawer and Cupboard Locks,        |        |   |   |   | 68–69              |
| Chest Locks,                        |        |   |   |   | 72–73              |
| Drawer and Cupboard Locks,          |        |   |   |   | 67                 |
| Handles for Front Door Locks,       |        |   |   | • | . , 124 to 126     |
| Latches, Rim Night,                 |        |   |   |   | . 78 to 83         |
| ·· · · · · · · · ·                  |        |   |   |   | . 88, 90, 91       |
|                                     |        |   |   |   | . 96 to 99         |
|                                     |        |   |   |   | . 104–105          |
| " " " with patent catch,            |        |   | • |   | . 84 to 89         |
|                                     |        |   |   |   | . 92 to 95         |
|                                     |        |   |   |   | . 100 to 103       |
| " Mortise,                          |        |   |   |   | 106, 108, 109      |
| " " rabbeted,                       |        |   |   |   | <mark> 1</mark> 07 |
| " " with patent catch, .            |        |   |   |   | . 110–111          |
| Padlocks, Bronze Metal Spring,      |        |   |   |   | . 13 to 27         |
| " " " improved,                     |        |   |   |   | . 27 to 35         |
| " for railroad use,                 |        |   |   |   | . 34 to 39         |
| " Iron Case,                        |        |   |   |   | 58–59              |
| " Flat Steel Key,                   |        |   |   |   | . 44 to 49         |
| " " " improved, .                   |        |   |   |   | . 50 to 60         |
| Store Door Dead Locks, Upright Rim, |        |   |   |   | . 114 to 123       |
| " " " Mortise,                      |        |   |   |   | 112                |
| " " " " rabbeted,                   |        |   |   |   | 113                |
| to be used with ha                  | indles | , |   |   | . 127 to 130       |
| Special Catabas for Night Latabas   |        |   |   |   | 80                 |