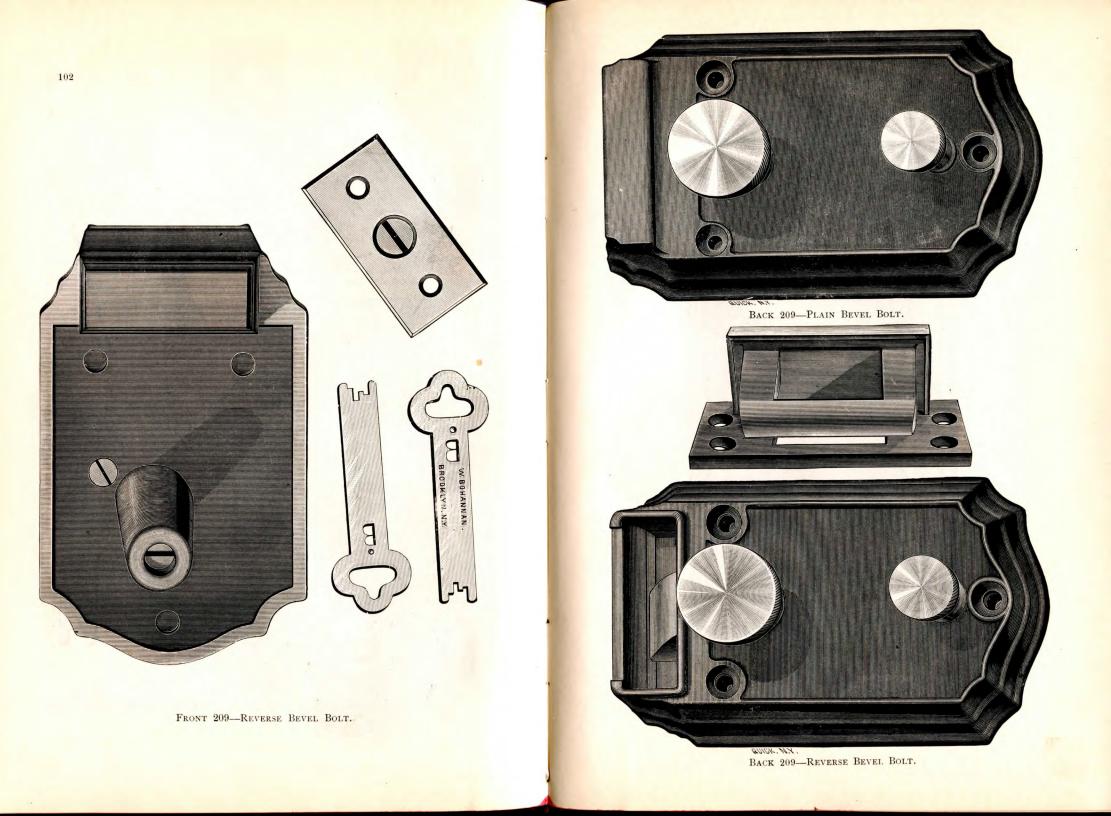

### INDEX.

|                                     |        |   |   |   | PAGE.              |
|-------------------------------------|--------|---|---|---|--------------------|
| Blanks, Brass Padlocks, , .         |        |   |   |   | . 138 to 145       |
| " Flat Key "                        |        |   |   |   | 147                |
| " Cabinet,                          |        |   |   |   | 146                |
| " Night Latch,                      |        |   |   |   | . 147 to 149       |
| " Drawer Lock,                      |        |   |   |   | . 147 to 149       |
| Combination Chest Locks,            |        |   |   |   | 70–71              |
| " Drawer and Cupboard Locks,        |        |   |   |   | 68–69              |
| Chest Locks,                        |        |   |   |   | 72–73              |
| Drawer and Cupboard Locks,          |        |   |   |   | 67                 |
| Handles for Front Door Locks,       |        |   |   | • | . , 124 to 126     |
| Latches, Rim Night,                 |        |   |   |   | . 78 to 83         |
| ·· · · · · · · · ·                  |        |   |   |   | . 88, 90, 91       |
|                                     |        |   |   |   | . 96 to 99         |
|                                     |        |   |   |   | . 104–105          |
| " " " with patent catch,            |        |   | • |   | . 84 to 89         |
|                                     |        |   |   |   | . 92 to 95         |
|                                     |        |   |   |   | . 100 to 103       |
| " Mortise,                          |        |   |   |   | 106, 108, 109      |
| " " rabbeted,                       |        |   |   |   | <mark> 1</mark> 07 |
| " " with patent catch, .            |        |   |   |   | . 110–111          |
| Padlocks, Bronze Metal Spring,      |        |   |   |   | . 13 to 27         |
| " " " improved,                     |        |   |   |   | . 27 to 35         |
| " for railroad use,                 |        |   |   |   | . 34 to 39         |
| " Iron Case,                        |        |   |   |   | 58–59              |
| " Flat Steel Key,                   |        |   |   |   | . 44 to 49         |
| " " " improved, .                   |        |   |   |   | . 50 to 60         |
| Store Door Dead Locks, Upright Rim, |        |   |   |   | . 114 to 123       |
| " " " Mortise,                      |        |   |   |   | 112                |
| " " " " rabbeted,                   |        |   |   |   | 113                |
| to be used with ha                  | indles | , |   |   | . 127 to 130       |
| Special Catabas for Night Latabas   |        |   |   |   | 80                 |