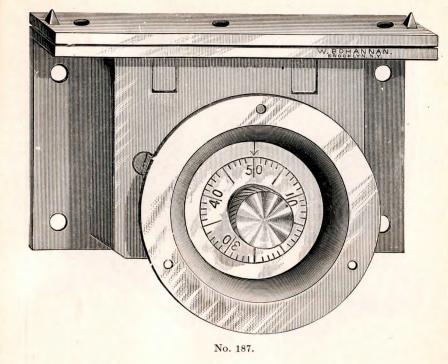

### INDEX.

|                                     |        |   |   |   | PAGE.              |
|-------------------------------------|--------|---|---|---|--------------------|
| Blanks, Brass Padlocks, , .         |        |   |   |   | . 138 to 145       |
| " Flat Key "                        |        |   |   |   | 147                |
| " Cabinet,                          |        |   |   |   | 146                |
| " Night Latch,                      |        |   |   |   | . 147 to 149       |
| " Drawer Lock,                      |        |   |   |   | . 147 to 149       |
| Combination Chest Locks,            |        |   |   |   | 70–71              |
| " Drawer and Cupboard Locks,        |        |   |   |   | 68–69              |
| Chest Locks,                        |        |   |   |   | 72–73              |
| Drawer and Cupboard Locks,          |        |   |   |   | 67                 |
| Handles for Front Door Locks,       |        |   |   | • | . , 124 to 126     |
| Latches, Rim Night,                 |        |   |   |   | . 78 to 83         |
| ·· · · · · · · · ·                  |        |   |   |   | . 88, 90, 91       |
|                                     |        |   |   |   | . 96 to 99         |
|                                     |        |   |   |   | . 104–105          |
| " " " with patent catch,            |        |   | • |   | . 84 to 89         |
|                                     |        |   |   |   | . 92 to 95         |
|                                     |        |   |   |   | . 100 to 103       |
| " Mortise,                          |        |   |   |   | 106, 108, 109      |
| " " rabbeted,                       |        |   |   |   | <mark> 1</mark> 07 |
| " " with patent catch, .            |        |   |   |   | . 110–111          |
| Padlocks, Bronze Metal Spring,      |        |   |   |   | . 13 to 27         |
| " " " improved,                     |        |   |   |   | . 27 to 35         |
| " for railroad use,                 |        |   |   |   | . 34 to 39         |
| " Iron Case,                        |        |   |   |   | 58–59              |
| " Flat Steel Key,                   |        |   |   |   | . 44 to 49         |
| " " " improved, .                   |        |   |   |   | . 50 to 60         |
| Store Door Dead Locks, Upright Rim, |        |   |   |   | . 114 to 123       |
| " " " Mortise,                      |        |   |   |   | 112                |
| " " " " rabbeted,                   |        |   |   |   | 113                |
| to be used with ha                  | indles | , |   |   | . 127 to 130       |
| Special Catabas for Night Latabas   |        |   |   |   | 80                 |