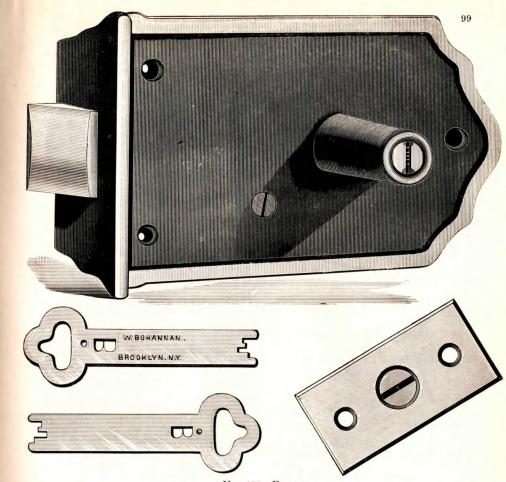

### INDEX.

|                                     |        |   |   |   | PAGE.              |
|-------------------------------------|--------|---|---|---|--------------------|
| Blanks, Brass Padlocks, , .         |        |   |   |   | . 138 to 145       |
| " Flat Key "                        |        |   |   |   | 147                |
| " Cabinet,                          |        |   |   |   | 146                |
| " Night Latch,                      |        |   |   |   | . 147 to 149       |
| " Drawer Lock,                      |        |   |   |   | . 147 to 149       |
| Combination Chest Locks,            |        |   |   |   | 70–71              |
| " Drawer and Cupboard Locks,        |        |   |   |   | 68–69              |
| Chest Locks,                        |        |   |   |   | 72–73              |
| Drawer and Cupboard Locks,          |        |   |   |   | 67                 |
| Handles for Front Door Locks,       |        |   |   | • | . , 124 to 126     |
| Latches, Rim Night,                 |        |   |   |   | . 78 to 83         |
| ·· · · · · · · · ·                  |        |   |   |   | . 88, 90, 91       |
|                                     |        |   |   |   | . 96 to 99         |
|                                     |        |   |   |   | . 104–105          |
| " " " with patent catch,            |        |   | • |   | . 84 to 89         |
|                                     |        |   |   |   | . 92 to 95         |
|                                     |        |   |   |   | . 100 to 103       |
| " Mortise,                          |        |   |   |   | 106, 108, 109      |
| " " rabbeted,                       |        |   |   |   | <mark> 1</mark> 07 |
| " " with patent catch, .            |        |   |   |   | . 110–111          |
| Padlocks, Bronze Metal Spring,      |        |   |   |   | . 13 to 27         |
| " " " improved,                     |        |   |   |   | . 27 to 35         |
| " for railroad use,                 |        |   |   |   | . 34 to 39         |
| " Iron Case,                        |        |   |   |   | 58–59              |
| " Flat Steel Key,                   |        |   |   |   | . 44 to 49         |
| " " " improved, .                   |        |   |   |   | . 50 to 60         |
| Store Door Dead Locks, Upright Rim, |        |   |   |   | . 114 to 123       |
| " " " Mortise,                      |        |   |   |   | 112                |
| " " " " rabbeted,                   |        |   |   |   | 113                |
| to be used with ha                  | indles | , |   |   | . 127 to 130       |
| Special Catabas for Night Latabas   |        |   |   |   | 80                 |