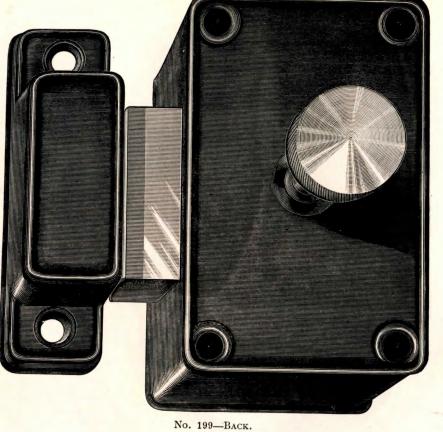

### INDEX.

|                                     |        |   |   |   | PAGE.              |
|-------------------------------------|--------|---|---|---|--------------------|
| Blanks, Brass Padlocks, , .         |        |   |   |   | . 138 to 145       |
| " Flat Key "                        |        |   |   |   | 147                |
| " Cabinet,                          |        |   |   |   | 146                |
| " Night Latch,                      |        |   |   |   | . 147 to 149       |
| " Drawer Lock,                      |        |   |   |   | . 147 to 149       |
| Combination Chest Locks,            |        |   |   |   | 70–71              |
| " Drawer and Cupboard Locks,        |        |   |   |   | 68–69              |
| Chest Locks,                        |        |   |   |   | 72–73              |
| Drawer and Cupboard Locks,          |        |   |   |   | 67                 |
| Handles for Front Door Locks,       |        |   |   | • | . , 124 to 126     |
| Latches, Rim Night,                 |        |   |   |   | . 78 to 83         |
| ·· · · · · · · · ·                  |        |   |   |   | . 88, 90, 91       |
|                                     |        |   |   |   | . 96 to 99         |
|                                     |        |   |   |   | . 104–105          |
| " " " with patent catch,            |        |   | • |   | . 84 to 89         |
|                                     |        |   |   |   | . 92 to 95         |
|                                     |        |   |   |   | . 100 to 103       |
| " Mortise,                          |        |   |   |   | 106, 108, 109      |
| " " rabbeted,                       |        |   |   |   | <mark> 1</mark> 07 |
| " " with patent catch, .            |        |   |   |   | . 110–111          |
| Padlocks, Bronze Metal Spring,      |        |   |   |   | . 13 to 27         |
| " " " improved,                     |        |   |   |   | . 27 to 35         |
| " for railroad use,                 |        |   |   |   | . 34 to 39         |
| " Iron Case,                        |        |   |   |   | 58–59              |
| " Flat Steel Key,                   |        |   |   |   | . 44 to 49         |
| " " " improved, .                   |        |   |   |   | . 50 to 60         |
| Store Door Dead Locks, Upright Rim, |        |   |   |   | . 114 to 123       |
| " " " Mortise,                      |        |   |   |   | 112                |
| " " " " rabbeted,                   |        |   |   |   | 113                |
| to be used with ha                  | indles | , |   |   | . 127 to 130       |
| Special Catabas for Night Latabas   |        |   |   |   | 80                 |