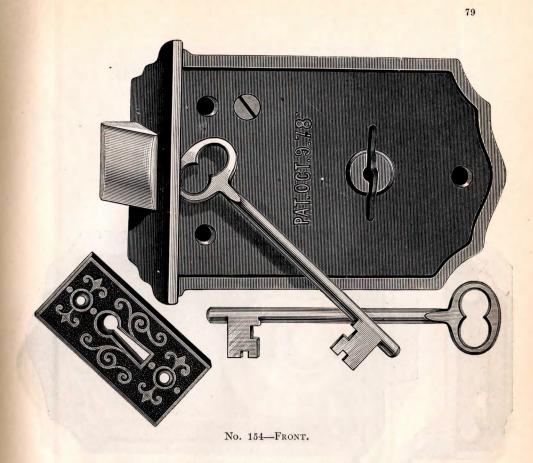

### INDEX.

|                                     |        |   |   |   | PAGE.              |
|-------------------------------------|--------|---|---|---|--------------------|
| Blanks, Brass Padlocks, , .         |        |   |   |   | . 138 to 145       |
| " Flat Key "                        |        |   |   |   | 147                |
| " Cabinet,                          |        |   |   |   | 146                |
| " Night Latch,                      |        |   |   |   | . 147 to 149       |
| " Drawer Lock,                      |        |   |   |   | . 147 to 149       |
| Combination Chest Locks,            |        |   |   |   | 70–71              |
| " Drawer and Cupboard Locks,        |        |   |   |   | 68–69              |
| Chest Locks,                        |        |   |   |   | 72–73              |
| Drawer and Cupboard Locks,          |        |   |   |   | 67                 |
| Handles for Front Door Locks,       |        |   |   | • | . , 124 to 126     |
| Latches, Rim Night,                 |        |   |   |   | . 78 to 83         |
| ·· · · · · · · · ·                  |        |   |   |   | . 88, 90, 91       |
|                                     |        |   |   |   | . 96 to 99         |
|                                     |        |   |   |   | . 104–105          |
| " " " with patent catch,            |        |   | • |   | . 84 to 89         |
|                                     |        |   |   |   | . 92 to 95         |
|                                     |        |   |   |   | . 100 to 103       |
| " Mortise,                          |        |   |   |   | 106, 108, 109      |
| " " rabbeted,                       |        |   |   |   | <mark> 1</mark> 07 |
| " " with patent catch, .            |        |   |   |   | . 110–111          |
| Padlocks, Bronze Metal Spring,      |        |   |   |   | . 13 to 27         |
| " " " improved,                     |        |   |   |   | . 27 to 35         |
| " for railroad use,                 |        |   |   |   | . 34 to 39         |
| " Iron Case,                        |        |   |   |   | 58–59              |
| " Flat Steel Key,                   |        |   |   |   | . 44 to 49         |
| " " " improved, .                   |        |   |   |   | . 50 to 60         |
| Store Door Dead Locks, Upright Rim, |        |   |   |   | . 114 to 123       |
| " " " Mortise,                      |        |   |   |   | 112                |
| " " " " rabbeted,                   |        |   |   |   | 113                |
| to be used with ha                  | indles | , |   |   | . 127 to 130       |
| Special Catabas for Night Latabas   |        |   |   |   | 80                 |