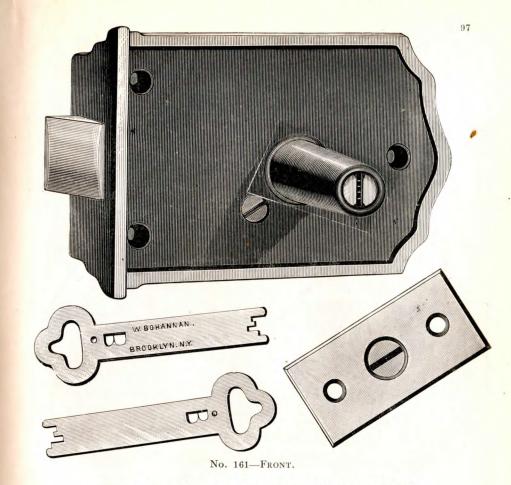

door to centre of keyhole, 21% inches thick.

| No. | SIZE CASE.    | DESCRIPTION.               |  |  |  | Per Doz. |         |
|-----|---------------|----------------------------|--|--|--|----------|---------|
| 213 | 21/3x33/4 in. | New Improved Safety Lock,  |  |  |  |          | \$15.00 |
|     | / . / .       | Keys fitted to above Lock, |  |  |  |          | 2.00    |

Packed one complete in a box.

For reverse bevel see pages 94 and 95.

Discount,





BACK 213-REVERSE BEVEL BOLT.

# PATENT HORIZONTAL RIM CYLINDER

NIGHT LATCH.



No. 161-BACK.

Adjustable to right or left hand doors from  $1\frac{1}{4}$  to  $2\frac{1}{4}$  inches thick and can be made specially for 3 inch doors.

Made with broad or narrow key. Made reverse when ordered. Can be made so key will enter either way.



Distance from edge of door to centre of keyhole, 21/4 inches.

| No. | SIZE CASE. | DESCRIPTION.                                                                                                                                                                                            | Per Doz |
|-----|------------|---------------------------------------------------------------------------------------------------------------------------------------------------------------------------------------------------------|---------|
| 161 | 2¾x4 in.   | Heavy Latch, extra heavy bronze bolt, brass draw-<br>back knob, nickel plated, which stops the latch<br>by turning, 4 brass tumblers, 2 flat steel keys,<br>ornamental bronze escutcheon with revolving |         |
|     |            | key guide,