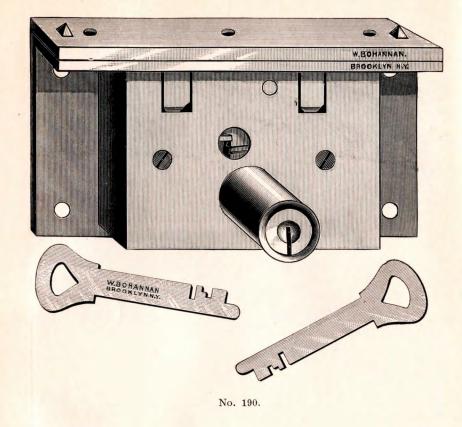

### INDEX.

|                                     |        |   |   |   | PAGE.              |
|-------------------------------------|--------|---|---|---|--------------------|
| Blanks, Brass Padlocks, , .         |        |   |   |   | . 138 to 145       |
| " Flat Key "                        |        |   |   |   | 147                |
| " Cabinet,                          |        |   |   |   | 146                |
| " Night Latch,                      |        |   |   |   | . 147 to 149       |
| " Drawer Lock,                      |        |   |   |   | . 147 to 149       |
| Combination Chest Locks,            |        |   |   |   | 70–71              |
| " Drawer and Cupboard Locks,        |        |   |   |   | 68–69              |
| Chest Locks,                        |        |   |   |   | 72–73              |
| Drawer and Cupboard Locks,          |        |   |   |   | 67                 |
| Handles for Front Door Locks,       |        |   |   | • | . , 124 to 126     |
| Latches, Rim Night,                 |        |   |   |   | . 78 to 83         |
| ·· · · · · · · · ·                  |        |   |   |   | . 88, 90, 91       |
|                                     |        |   |   |   | . 96 to 99         |
|                                     |        |   |   |   | . 104–105          |
| " " " with patent catch,            |        |   | • |   | . 84 to 89         |
|                                     |        |   |   |   | . 92 to 95         |
|                                     |        |   |   |   | . 100 to 103       |
| " Mortise,                          |        |   |   |   | 106, 108, 109      |
| " " rabbeted,                       |        |   |   |   | <mark> 1</mark> 07 |
| " " with patent catch, .            |        |   |   |   | . 110–111          |
| Padlocks, Bronze Metal Spring,      |        |   |   |   | . 13 to 27         |
| " " " improved,                     |        |   |   |   | . 27 to 35         |
| " for railroad use,                 |        |   |   |   | . 34 to 39         |
| " Iron Case,                        |        |   |   |   | 58–59              |
| " Flat Steel Key,                   |        |   |   |   | . 44 to 49         |
| " " " improved, .                   |        |   |   |   | . 50 to 60         |
| Store Door Dead Locks, Upright Rim, |        |   |   |   | . 114 to 123       |
| " " " Mortise,                      |        |   |   |   | 112                |
| " " " " rabbeted,                   |        |   |   |   | 113                |
| to be used with ha                  | indles | , |   |   | . 127 to 130       |
| Special Catabas for Night Latabas   |        |   |   |   | 80                 |