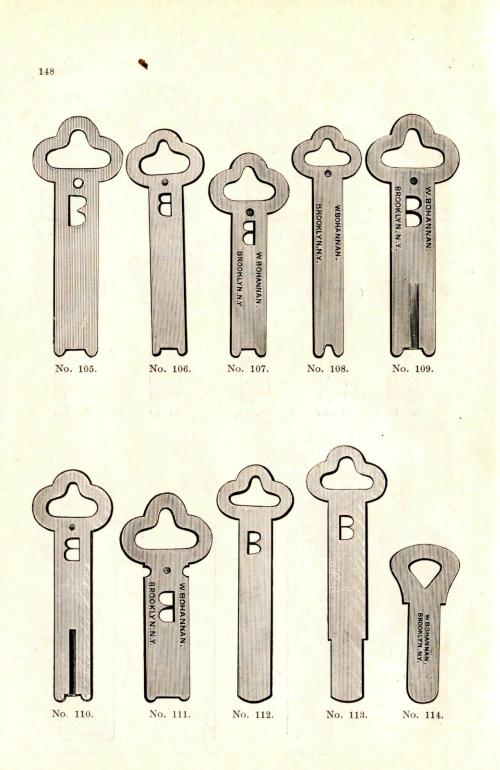

| \$20.00  |

Discount,

Net Price,



No. 197—Front.

### PLATES AND HANDLES.

FOR COMBINED STORE DOOR LOCK AND LATCH.

Used on Locks Nos. 215, 216, 218, 220.

Locks adjustable for doors from 1½ to 3 inches. Operated by key and latch from both sides of door. Straight front locks are adjustable to either right or left hand doors.

Rabbeted Locks should be ordered either right or left hand, as they are not adjustable to right and left hand doors.

For description of Store Door Locks, see pages with Lock cuts, 127 to 130.



125

Size No. 00, Plate, 1314x234 inches.

Size No. 0, Plate, 12x2 inches.







































No. 59. 126 127



No. 60.



No. 61.



No. 62.



No. 63.



No. 64. 128-129











No. 80.

1.





No. 86.