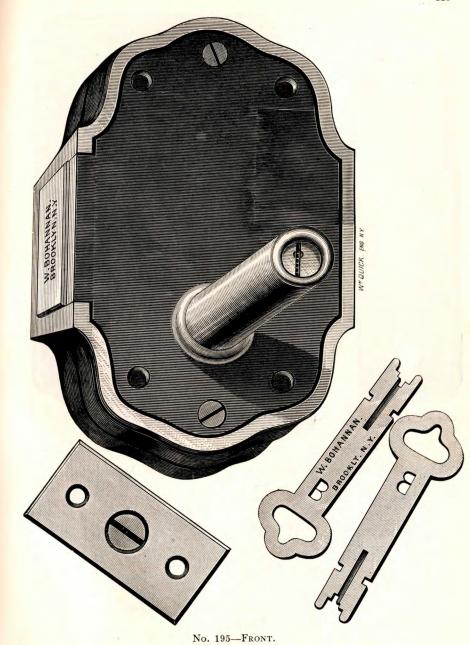

### INDEX.

|                                     |        |   |   |   | PAGE.              |
|-------------------------------------|--------|---|---|---|--------------------|
| Blanks, Brass Padlocks, , .         |        |   |   |   | . 138 to 145       |
| " Flat Key "                        |        |   |   |   | 147                |
| " Cabinet,                          |        |   |   |   | 146                |
| " Night Latch,                      |        |   |   |   | . 147 to 149       |
| " Drawer Lock,                      |        |   |   |   | . 147 to 149       |
| Combination Chest Locks,            |        |   |   |   | 70–71              |
| " Drawer and Cupboard Locks,        |        |   |   |   | 68–69              |
| Chest Locks,                        |        |   |   |   | 72–73              |
| Drawer and Cupboard Locks,          |        |   |   |   | 67                 |
| Handles for Front Door Locks,       |        |   |   | • | . , 124 to 126     |
| Latches, Rim Night,                 |        |   |   |   | . 78 to 83         |
| ·· · · · · · · · ·                  |        |   |   |   | . 88, 90, 91       |
|                                     |        |   |   |   | . 96 to 99         |
|                                     |        |   |   |   | . 104–105          |
| " " " with patent catch,            |        |   | • |   | . 84 to 89         |
|                                     |        |   |   |   | . 92 to 95         |
|                                     |        |   |   |   | . 100 to 103       |
| " Mortise,                          |        |   |   |   | 106, 108, 109      |
| " " rabbeted,                       |        |   |   |   | <mark> 1</mark> 07 |
| " " with patent catch, .            |        |   |   |   | . 110–111          |
| Padlocks, Bronze Metal Spring,      |        |   |   |   | . 13 to 27         |
| " " " improved,                     |        |   |   |   | . 27 to 35         |
| " for railroad use,                 |        |   |   |   | . 34 to 39         |
| " Iron Case,                        |        |   |   |   | 58–59              |
| " Flat Steel Key,                   |        |   |   |   | . 44 to 49         |
| " " " improved, .                   |        |   |   |   | . 50 to 60         |
| Store Door Dead Locks, Upright Rim, |        |   |   |   | . 114 to 123       |
| " " " Mortise,                      |        |   |   |   | 112                |
| " " " " rabbeted,                   |        |   |   |   | 113                |
| to be used with ha                  | indles | , |   |   | . 127 to 130       |
| Special Catabas for Night Latabas   |        |   |   |   | 80                 |