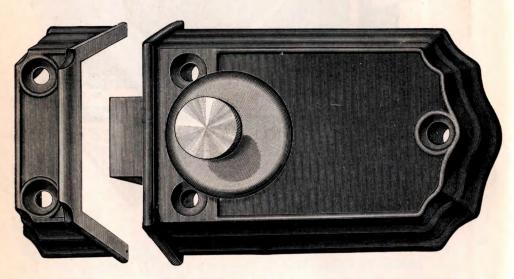

### INDEX.

|                                     |        |   |   |   | PAGE.              |
|-------------------------------------|--------|---|---|---|--------------------|
| Blanks, Brass Padlocks, , .         |        |   |   |   | . 138 to 145       |
| " Flat Key "                        |        |   |   |   | 147                |
| " Cabinet,                          |        |   |   |   | 146                |
| " Night Latch,                      |        |   |   |   | . 147 to 149       |
| " Drawer Lock,                      |        |   |   |   | . 147 to 149       |
| Combination Chest Locks,            |        |   |   |   | 70–71              |
| " Drawer and Cupboard Locks,        |        |   |   |   | 68–69              |
| Chest Locks,                        |        |   |   |   | 72–73              |
| Drawer and Cupboard Locks,          |        |   |   |   | 67                 |
| Handles for Front Door Locks,       |        |   |   | • | . , 124 to 126     |
| Latches, Rim Night,                 |        |   |   |   | . 78 to 83         |
| ·· · · · · · · · ·                  |        |   |   |   | . 88, 90, 91       |
|                                     |        |   |   |   | . 96 to 99         |
|                                     |        |   |   |   | . 104–105          |
| " " " with patent catch,            |        |   | • |   | . 84 to 89         |
|                                     |        |   |   |   | . 92 to 95         |
|                                     |        |   |   |   | . 100 to 103       |
| " Mortise,                          |        |   |   |   | 106, 108, 109      |
| " " rabbeted,                       |        |   |   |   | <mark> 1</mark> 07 |
| " " with patent catch, .            |        |   |   |   | . 110–111          |
| Padlocks, Bronze Metal Spring,      |        |   |   |   | . 13 to 27         |
| " " " improved,                     |        |   |   |   | . 27 to 35         |
| " for railroad use,                 |        |   |   |   | . 34 to 39         |
| " Iron Case,                        |        |   |   |   | 58–59              |
| " Flat Steel Key,                   |        |   |   |   | . 44 to 49         |
| " " " improved, .                   |        |   |   |   | . 50 to 60         |
| Store Door Dead Locks, Upright Rim, |        |   |   |   | . 114 to 123       |
| " " " Mortise,                      |        |   |   |   | 112                |
| " " " " rabbeted,                   |        |   |   |   | 113                |
| to be used with ha                  | indles | , |   |   | . 127 to 130       |
| Special Catabas for Night Latabas   |        |   |   |   | 80                 |