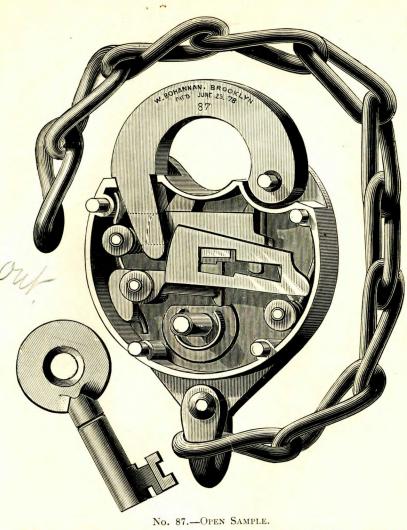

# ILLUSTRATED CATALOGUE of PATENT

.

BRONZE METAL SPRING PADLOCKS, COMBINATION DRAWER LOCKS, COMBINATION CHEST LOCKS, KEY DRAWER AND CHEST LOCKS, TUBULAR RIM NIGHT LATCHES, MORTISE NIGHT LATCHES, UPRIGHT RIM STORE DOOR LOCKS, MORTISE STORE DOOR LOCKS, KEY BLANKS, &c.,