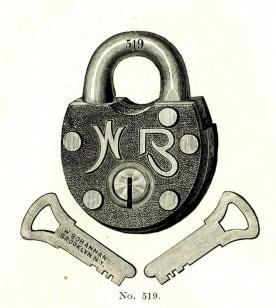

.                     | Per Doz.<br>12 Kd. | Per Doz.<br>24 Kd. |
|-----|----------------------|----------------------------------|--------------------|--------------------|
| 078 | $2\frac{1}{4}$ inch. | Flat Steel Key Lock, 3 tumblers, | \$10.50            | \$11.75            |

Above Locks packed half dozen in a box.

Discount,

Net Price,



# CAST BRONZE METAL SPRING PADLOCKS.

| No. | SIZE.                | DESCRIPTION.                                 | Per Doz.<br>12 Kd. | Per Doz.<br>24 Kd. |
|-----|----------------------|----------------------------------------------|--------------------|--------------------|
| 079 | $2\frac{1}{4}$ inch. | Flat Steel Key Lock, 3 tumblers, with chain, | \$11.75            | \$13.00            |

Above Locks packed half dozen in a box.

Discount,





| No. | SIZE.    | DESCRIPTION.                               | Per Doz.<br>12 Kd. | Per Doz.<br>24 Kd. |
|-----|----------|--------------------------------------------|--------------------|--------------------|
| 519 | 1½ inch. | New Imp'd Flat Steel Key Lock, 3 tumblers, | \$8.00             | \$9.00             |

Above Locks are packed one dozen in a box.

Discount,

50

Net Price,

# CAST BRONZE METAL SPRING PADLOCKS.

| No. | SIZE.                | DESCRIPTION.                                              | Per Doz.<br>12 Kd. | Per Doz.<br>24 Kd. |
|-----|----------------------|-----------------------------------------------------------|--------------------|--------------------|
| 520 | $1\frac{1}{2}$ inch. | New Improved Flat Steel Key Lock, 3 tumblers, with chain, | \$9.00