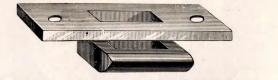

### INDEX.

|                                     |        |   |   |   | PAGE.              |
|-------------------------------------|--------|---|---|---|--------------------|
| Blanks, Brass Padlocks, , .         |        |   |   |   | . 138 to 145       |
| " Flat Key "                        |        |   |   |   | 147                |
| " Cabinet,                          |        |   |   |   | 146                |
| " Night Latch,                      |        |   |   |   | . 147 to 149       |
| " Drawer Lock,                      |        |   |   |   | . 147 to 149       |
| Combination Chest Locks,            |        |   |   |   | 70–71              |
| " Drawer and Cupboard Locks,        |        |   |   |   | 68–69              |
| Chest Locks,                        |        |   |   |   | 72–73              |
| Drawer and Cupboard Locks,          |        |   |   |   | 67                 |
| Handles for Front Door Locks,       |        |   |   | • | . , 124 to 126     |
| Latches, Rim Night,                 |        |   |   |   | . 78 to 83         |
| ·· · · · · · · · ·                  |        |   |   |   | . 88, 90, 91       |
|                                     |        |   |   |   | . 96 to 99         |
|                                     |        |   |   |   | . 104–105          |
| " " " with patent catch,            |        |   | • |   | . 84 to 89         |
|                                     |        |   |   |   | . 92 to 95         |
|                                     |        |   |   |   | . 100 to 103       |
| " Mortise,                          |        |   |   |   | 106, 108, 109      |
| " " rabbeted,                       |        |   |   |   | <mark> 1</mark> 07 |
| " " with patent catch, .            |        |   |   |   | . 110–111          |
| Padlocks, Bronze Metal Spring,      |        |   |   |   | . 13 to 27         |
| " " " improved,                     |        |   |   |   | . 27 to 35         |
| " for railroad use,                 |        |   |   |   | . 34 to 39         |
| " Iron Case,                        |        |   |   |   | 58–59              |
| " Flat Steel Key,                   |        |   |   |   | . 44 to 49         |
| " " " improved, .                   |        |   |   |   | . 50 to 60         |
| Store Door Dead Locks, Upright Rim, |        |   |   |   | . 114 to 123       |
| " " " Mortise,                      |        |   |   |   | 112                |
| " " " " rabbeted,                   |        |   |   |   | 113                |
| to be used with ha                  | indles | , |   |   | . 127 to 130       |
| Special Catabas for Night Latabas   |        |   |   |   | 80                 |