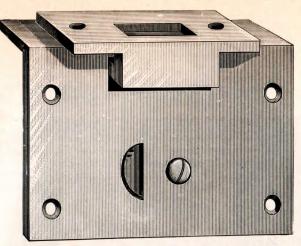

### INDEX.

|                                     |        |   |   |   | PAGE.              |
|-------------------------------------|--------|---|---|---|--------------------|
| Blanks, Brass Padlocks, , .         |        |   |   |   | . 138 to 145       |
| " Flat Key "                        |        |   |   |   | 147                |
| " Cabinet,                          |        |   |   |   | 146                |
| " Night Latch,                      |        |   |   |   | . 147 to 149       |
| " Drawer Lock,                      |        |   |   |   | . 147 to 149       |
| Combination Chest Locks,            |        |   |   |   | 70–71              |
| " Drawer and Cupboard Locks,        |        |   |   |   | 68–69              |
| Chest Locks,                        |        |   |   |   | 72–73              |
| Drawer and Cupboard Locks,          |        |   |   |   | 67                 |
| Handles for Front Door Locks,       |        |   |   | • | . , 124 to 126     |
| Latches, Rim Night,                 |        |   |   |   | . 78 to 83         |
| ·· · · · · · · · ·                  |        |   |   |   | . 88, 90, 91       |
|                                     |        |   |   |   | . 96 to 99         |
|                                     |        |   |   |   | . 104–105          |
| " " " with patent catch,            |        |   | • |   | . 84 to 89         |
|                                     |        |   |   |   | . 92 to 95         |
|                                     |        |   |   |   | . 100 to 103       |
| " Mortise,                          |        |   |   |   | 106, 108, 109      |
| " " rabbeted,                       |        |   |   |   | <mark> 1</mark> 07 |
| " " with patent catch, .            |        |   |   |   | . 110–111          |
| Padlocks, Bronze Metal Spring,      |        |   |   |   | . 13 to 27         |
| " " " improved,                     |        |   |   |   | . 27 to 35         |
| " for railroad use,                 |        |   |   |   | . 34 to 39         |
| " Iron Case,                        |        |   |   |   | 58–59              |
| " Flat Steel Key,                   |        |   |   |   | . 44 to 49         |
| " " " improved, .                   |        |   |   |   | . 50 to 60         |
| Store Door Dead Locks, Upright Rim, |        |   |   |   | . 114 to 123       |
| " " " Mortise,                      |        |   |   |   | 112                |
| " " " " rabbeted,                   |        |   |   |   | 113                |
| to be used with ha                  | indles | , |   |   | . 127 to 130       |
| Special Catabas for Night Latabas   |        |   |   |   | 80                 |