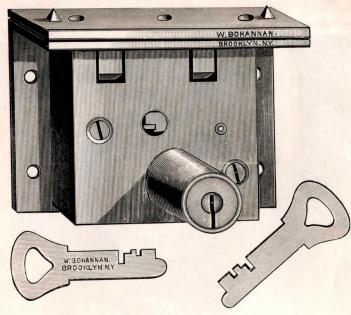

### INDEX.

|                                     |        |   |   |   | PAGE.              |
|-------------------------------------|--------|---|---|---|--------------------|
| Blanks, Brass Padlocks, , .         |        |   |   |   | . 138 to 145       |
| " Flat Key "                        |        |   |   |   | 147                |
| " Cabinet,                          |        |   |   |   | 146                |
| " Night Latch,                      |        |   |   |   | . 147 to 149       |
| " Drawer Lock,                      |        |   |   |   | . 147 to 149       |
| Combination Chest Locks,            |        |   |   |   | 70–71              |
| " Drawer and Cupboard Locks,        |        |   |   |   | 68–69              |
| Chest Locks,                        |        |   |   |   | 72–73              |
| Drawer and Cupboard Locks,          |        |   |   |   | 67                 |
| Handles for Front Door Locks,       |        |   |   | • | . , 124 to 126     |
| Latches, Rim Night,                 |        |   |   |   | . 78 to 83         |
| ·· · · · · · · · ·                  |        |   |   |   | . 88, 90, 91       |
|                                     |        |   |   |   | . 96 to 99         |
|                                     |        |   |   |   | . 104–105          |
| " " " with patent catch,            |        |   | • |   | . 84 to 89         |
|                                     |        |   |   |   | . 92 to 95         |
|                                     |        |   |   |   | . 100 to 103       |
| " Mortise,                          |        |   |   |   | 106, 108, 109      |
| " " rabbeted,                       |        |   |   |   | <mark> 1</mark> 07 |
| " " with patent catch, .            |        |   |   |   | . 110–111          |
| Padlocks, Bronze Metal Spring,      |        |   |   |   | . 13 to 27         |
| " " " improved,                     |        |   |   |   | . 27 to 35         |
| " for railroad use,                 |        |   |   |   | . 34 to 39         |
| " Iron Case,                        |        |   |   |   | 58–59              |
| " Flat Steel Key,                   |        |   |   |   | . 44 to 49         |
| " " " improved, .                   |        |   |   |   | . 50 to 60         |
| Store Door Dead Locks, Upright Rim, |        |   |   |   | . 114 to 123       |
| " " " Mortise,                      |        |   |   |   | 112                |
| " " " " rabbeted,                   |        |   |   |   | 113                |
| to be used with ha                  | indles | , |   |   | . 127 to 130       |
| Special Catabas for Night Latabas   |        |   |   |   | 80                 |