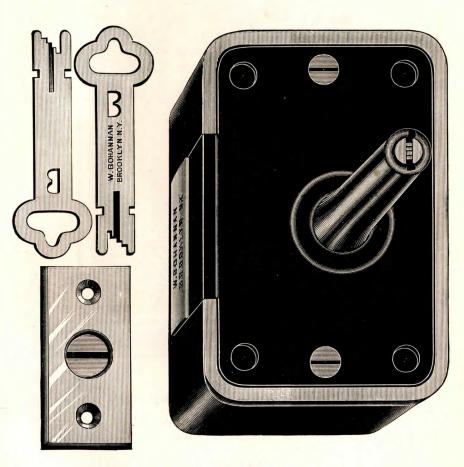

### INDEX.

|                                     |        |   |   |   | PAGE.              |
|-------------------------------------|--------|---|---|---|--------------------|
| Blanks, Brass Padlocks, , .         |        |   |   |   | . 138 to 145       |
| " Flat Key "                        |        |   |   |   | 147                |
| " Cabinet,                          |        |   |   |   | 146                |
| " Night Latch,                      |        |   |   |   | . 147 to 149       |
| " Drawer Lock,                      |        |   |   |   | . 147 to 149       |
| Combination Chest Locks,            |        |   |   |   | 70–71              |
| " Drawer and Cupboard Locks,        |        |   |   |   | 68–69              |
| Chest Locks,                        |        |   |   |   | 72–73              |
| Drawer and Cupboard Locks,          |        |   |   |   | 67                 |
| Handles for Front Door Locks,       |        |   |   | • | . , 124 to 126     |
| Latches, Rim Night,                 |        |   |   |   | . 78 to 83         |
| ·· · · · · · · · ·                  |        |   |   |   | . 88, 90, 91       |
|                                     |        |   |   |   | . 96 to 99         |
|                                     |        |   |   |   | . 104–105          |
| " " " with patent catch,            |        |   | • |   | . 84 to 89         |
|                                     |        |   |   |   | . 92 to 95         |
|                                     |        |   |   |   | . 100 to 103       |
| " Mortise,                          |        |   |   |   | 106, 108, 109      |
| " " rabbeted,                       |        |   |   |   | <mark> 1</mark> 07 |
| " " with patent catch, .            |        |   |   |   | . 110–111          |
| Padlocks, Bronze Metal Spring,      |        |   |   |   | . 13 to 27         |
| " " " improved,                     |        |   |   |   | . 27 to 35         |
| " for railroad use,                 |        |   |   |   | . 34 to 39         |
| " Iron Case,                        |        |   |   |   | 58–59              |
| " Flat Steel Key,                   |        |   |   |   | . 44 to 49         |
| " " " improved, .                   |        |   |   |   | . 50 to 60         |
| Store Door Dead Locks, Upright Rim, |        |   |   |   | . 114 to 123       |
| " " " Mortise,                      |        |   |   |   | 112                |
| " " " " rabbeted,                   |        |   |   |   | 113                |
| to be used with ha                  | indles | , |   |   | . 127 to 130       |
| Special Catabas for Night Latabas   |        |   |   |   | 80                 |