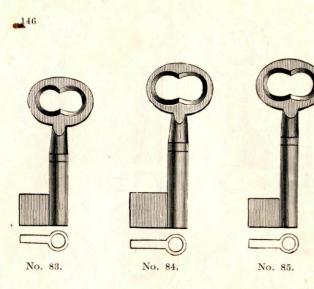

| \$20.00  |

Discount,

Net Price,



No. 197—Front.

### PLATES AND HANDLES.

FOR COMBINED STORE DOOR LOCK AND LATCH.

Used on Locks Nos. 215, 216, 218, 220.

Locks adjustable for doors from 1½ to 3 inches. Operated by key and latch from both sides of door. Straight front locks are adjustable to either right or left hand doors.

Rabbeted Locks should be ordered either right or left hand, as they are not adjustable to right and left hand doors.

For description of Store Door Locks, see pages with Lock cuts, 127 to 130.



125

Size No. 00, Plate, 1314x234 inches.

Size No. 0, Plate, 12x2 inches.







































No. 59. 126 127



No. 60.



No. 61.



No. 62.



No. 63.



No. 64. 128-129











No. 80.

1.





No. 86.