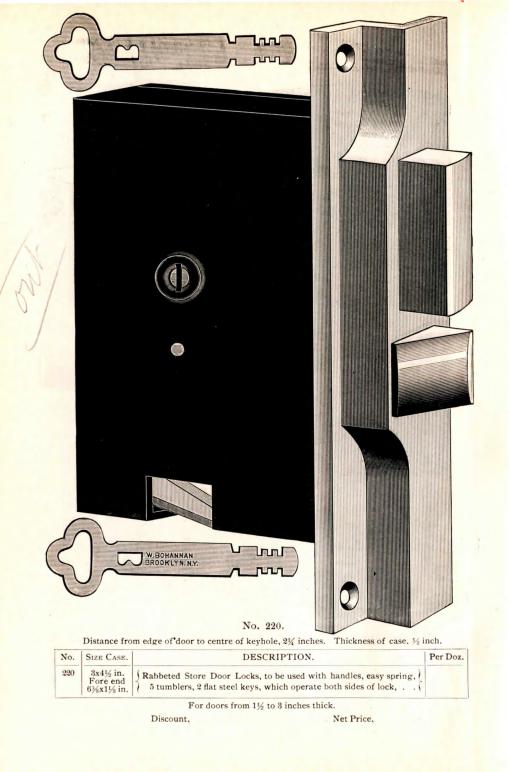

# PATENT HORIZONTAL RIM CYLINDER

NIGHT LATCH.

No. 161-BACK.

Adjustable to right or left hand doors from  $1\frac{1}{4}$  to  $2\frac{1}{4}$  inches thick and can be made specially for 3 inch doors.

Made with broad or narrow key. Made reverse when ordered. Can be made so key will enter either way.

Distance from edge of door to centre of keyhole, 21/4 inches.

| No. | SIZE CASE. | DESCRIPTION.                                                                                                                                                                                            | Per Doz |
|-----|------------|---------------------------------------------------------------------------------------------------------------------------------------------------------------------------------------------------------|---------|
| 161 | 2¾x4 in.   | Heavy Latch, extra heavy bronze bolt, brass draw-<br>back knob, nickel plated, which stops the latch<br>by turning, 4 brass tumblers, 2 flat steel keys,<br>ornamental bronze escutcheon with revolving |         |
|     |            | key guide,                                                                                                                                                                                              | \$16.00 |
|     |            | Keys fitted to above Lock,                                                                                                                                                                              |         |