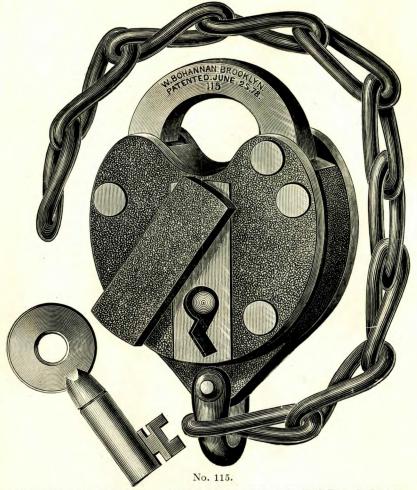

$12.50           |
|     |                      | Above Locks packed half dozen in a bo | x.   |                    |                   |
|     | Disc                 | count, Ne                             | t Pr | ice,               |                   |



| No. | SIZE.      | DESCRIPTION.                                | Per Doz.<br>12 Kd. | Per Doz.<br>24 Kd. |
|-----|------------|---------------------------------------------|--------------------|--------------------|
| 119 | 21/2 inch. | Heavy Tumbler Lock, spring cover and chain, | \$14.00            | \$15.50            |

Above Locks for R. R. Cars and Switches. For open samples see next page. Made to suit any key furnished. For Retaining Key Lock, see page 38. Discount, Net Price,

1

35 No. 119. No. 119. PATENTED MAY 26, 1885.





| No.        | SIZE.                                    | DESCRIPTION.                                                                                                             | Per Doz.<br>12 Kd. | Per Doz.<br>24 Kd. |
|------------|------------------------------------------|--------------------------------------------------------------------------------------------------------------------------|--------------------|--------------------|
| 115<br>116 | $2\frac{1}{2}$ inch.<br>$2\frac{1}{2}$ " | Heavy Tumb. Lock, spring cover and chain,<br>{ Heavy Tumbler Lock, spring cover and }<br>{ chain, malleable iron case, } | \$13.50<br>10.25   | \$15.00<br>11.75   |

Above Locks are for R. R. Cars and Switches. Made to suit any key furnished. For Retaining Key Lock, see Page 39.

Discount,