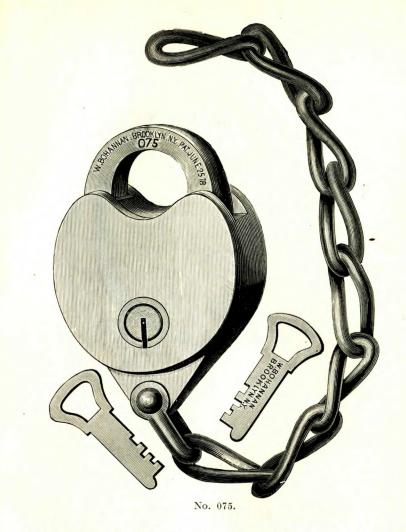

Steel Key Lock, 3 " with chain, | 8.75               | 9.75               |
| 073  | 13/4 "   | Flat Steel Key Lock, 3 "             | 8.50               | 9.75               |
| 073A | 13/4 "   | Flat Steel Key Lock, 3 " with chain, | 9.75               | 11.00              |
|      |          |                                      |                    |                    |

All above Locks are packed one dozen in a box.

Discount,





| No. | SIZE.   | DESCRIPTION.                       | Per Doz.<br>12 Kd. | Per Doz.<br>24 Kd. |
|-----|---------|------------------------------------|--------------------|--------------------|
| 074 | 2 inch. | Flat Steel Key Lock, 3 tumblers, . | \$9.50             | \$10.75            |

Above Locks packed half dozen in a box.

Discount,

Net Price,



#### CAST BRONZE METAL SPRING PADLOCKS.

| No. | SIZE.   | DESCRIPTION.                                 | Per Doz.<br>12 Kd. | Per Doz.<br>24 Kd. |
|-----|---------|----------------------------------------------|--------------------|--------------------|
| 075 | 2 inch. | Flat Steel Key Lock, 3 tumblers, with chain, | \$10.75            | \$12.00            |

Above Locks are packed half dozen in a box.

Discount,

Net Price,

47





| No. | SIZE.                | DESCRIPTION.                     | Per Doz.<br>12 Kd. | Per Doz.<br>24 Kd. |
|-----|----------------------|----------------------------------|--------------------|--------------------|
| 078 | $2\frac{1}{4}$ inch. | Flat Steel Key Lock, 3 tumblers, | \$10.50            | \$11.75            |

Above Locks packed half dozen in a