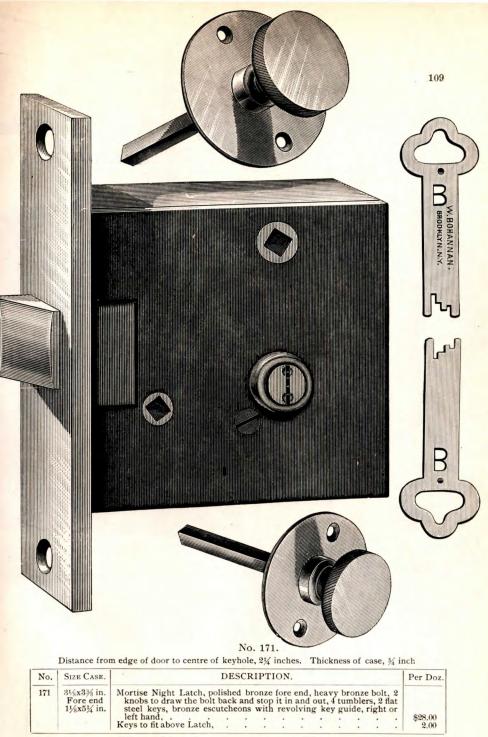

The above Lock is packed one complete in a box. Discount, Net Price,

For doors from 1½ to 3 inches thick. Distance from edge of door to centre of keyhole, 1¾ inch. Thickness of case, ¾ inch.

No. 205.

| No. | SIZE CASE.                               | DESCRIPTION.                                                                                                                                                                                                             | Per Doz.        |
|-----|------------------------------------------|--------------------------------------------------------------------------------------------------------------------------------------------------------------------------------------------------------------------------|-----------------|
| 205 | 2½x3 inches.<br>Fore end<br>1¼x5 inches. | Mortise Store Door Dead Lock, polished bronze fore end, 4<br>tumblers, 2 flat steel keys which enter lock either way, 2 bronze<br>escutcheons with revolving key guide, right or left hand<br>Keys fitted to above Lock. | \$33.00<br>2.00 |