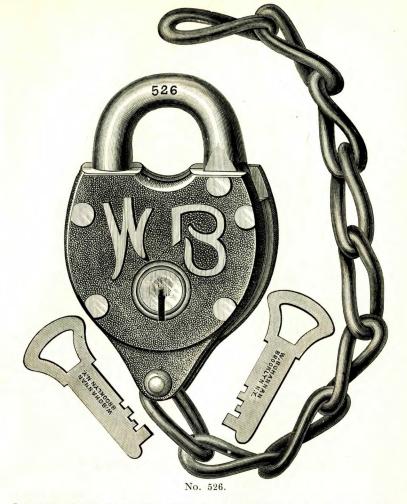

2 Kd. | Per Doz<br>24 Kd. |
|------------|---------|-----------------------------------------------------|--------------------|-------------------|
| <b>523</b> | 2 inch. | {New Improved Flat Steel Key Lock, {<br>3 tumblers, | \$9.50             | \$10.75           |

Above Locks are packed half dozen in a box.

Discount,

Net Price,

# CAST BRONZE METAL SPRING PADLOCKS.

| No. | SIZE.   | DESCRIPTION.                                                | Per Doz.<br>12 Kd. | Per Doz.<br>24 Kd. |
|-----|---------|-------------------------------------------------------------|--------------------|--------------------|
| 524 | 2 inch. | New Improved Flat Steel Key Lock, 3)<br>tumblers and chain, | \$10.75            | \$12.00            |

Above Locks are packed half dozen in a box.

Discount,





| No. | SIZE.                | DESCRIPTION.                                            | Per Doz.<br>12 Kd. | Per Doz<br>24 Kd. |
|-----|----------------------|---------------------------------------------------------|--------------------|-------------------|
| 526 | $2\frac{1}{4}$ inch. | New Improved Flat Steel Key Lock, 3 tumblers and chain, | \$11.75            | \$13.00           |

Above Locks are packed half dozen in a box.

Discount,

Net Price,

.

57

## CAST BRONZE METAL SPRING PADLOCKS.

| No. | SIZE.                | DESCRIPTION.                                  | Per Doz.<br>12 Kd. | Per Doz.<br>24 Kd. |
|-----|----------------------|-----------------------------------------------|--------------------|--------------------|
| 525 | $2\frac{1}{4}$ inch. | New Improved Flat St