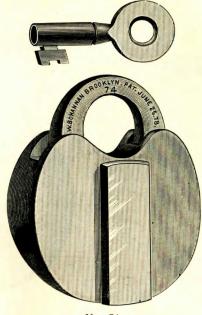

ST BRONZE METAL SPRING PADLOCKS.

| No.       | SIZE.            | DESCRIPTION.                              |   |   |   | Per Doz.<br>12 Kd. | Per Doz.<br>24 Kd. |
|-----------|------------------|-------------------------------------------|---|---|---|--------------------|--------------------|
| 72        | 1½ in.           |                                           |   |   |   | \$6.25             | \$7.25             |
| 72A       | $\frac{11}{2}$   | Tumbler Lock with chain,                  | • | • | · | $7.50 \\ 7.25$     | 8.50<br>8.25       |
| 73<br>73A | 13/4 "<br>13/4 " | Tumbler Lock,<br>Tumbler Lock with chain, | : |   | : | 8.50               | 9.50               |

All above Locks can be made with special large shackles. Above Locks packed one dozen in a box.

Discount,









| No. | SIZE.   | DESCRIPTION.                               | Per Doz.<br>24 Kd. | Per Doz.<br>24 Kd. |
|-----|---------|--------------------------------------------|--------------------|--------------------|
| 74  | 2 inch. | Tumbler Lock, plain cover over keyhole, .  | \$8.25             | \$9.50             |
| 76  | 2 "     | Tumbler Lock, spring cover over keyhole, . | 9.25               | 10.50              |

Above Locks can be made with special large shackles. Above Locks packed half dozen in a box.

Discount,

Net Price,

#### CAST BRONZE METAL SPRING PADLOCKS.

| No.      | SIZE.                       | DESCRIPTION.                                                                  | 1 | Per Doz.<br>12 Kd. | Per Doz.<br>24 Kd. |
|----------|-----------------------------|----