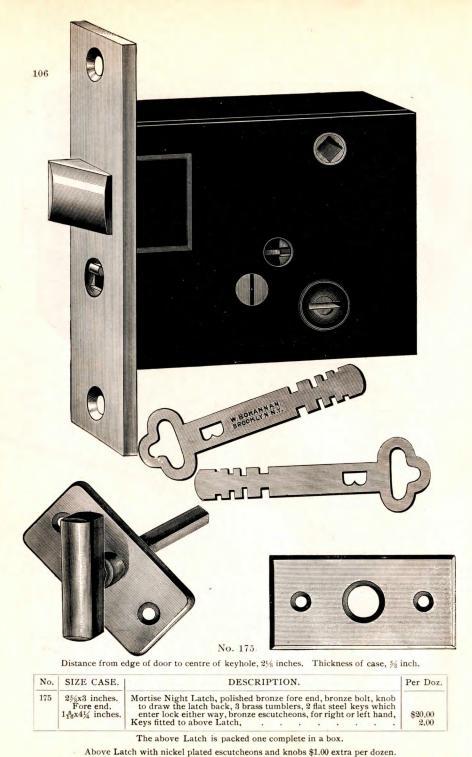

### INDEX.

|                                     |        |   |   |   | PAGE.              |
|-------------------------------------|--------|---|---|---|--------------------|
| Blanks, Brass Padlocks, , .         |        |   |   |   | . 138 to 145       |
| " Flat Key "                        |        |   |   |   | 147                |
| " Cabinet,                          |        |   |   |   | 146                |
| " Night Latch,                      |        |   |   |   | . 147 to 149       |
| " Drawer Lock,                      |        |   |   |   | . 147 to 149       |
| Combination Chest Locks,            |        |   |   |   | 70–71              |
| " Drawer and Cupboard Locks,        |        |   |   |   | 68–69              |
| Chest Locks,                        |        |   |   |   | 72–73              |
| Drawer and Cupboard Locks,          |        |   |   |   | 67                 |
| Handles for Front Door Locks,       |        |   |   | • | . , 124 to 126     |
| Latches, Rim Night,                 |        |   |   |   | . 78 to 83         |
| ·· · · · · · · · ·                  |        |   |   |   | . 88, 90, 91       |
|                                     |        |   |   |   | . 96 to 99         |
|                                     |        |   |   |   | . 104–105          |
| " " " with patent catch,            |        |   | • |   | . 84 to 89         |
|                                     |        |   |   |   | . 92 to 95         |
|                                     |        |   |   |   | . 100 to 103       |
| " Mortise,                          |        |   |   |   | 106, 108, 109      |
| " " rabbeted,                       |        |   |   |   | <mark> 1</mark> 07 |
| " " with patent catch, .            |        |   |   |   | . 110–111          |
| Padlocks, Bronze Metal Spring,      |        |   |   |   | . 13 to 27         |
| " " " improved,                     |        |   |   |   | . 27 to 35         |
| " for railroad use,                 |        |   |   |   | . 34 to 39         |
| " Iron Case,                        |        |   |   |   | 58–59              |
| " Flat Steel Key,                   |        |   |   |   | . 44 to 49         |
| " " " improved, .                   |        |   |   |   | . 50 to 60         |
| Store Door Dead Locks, Upright Rim, |        |   |   |   | . 114 to 123       |
| " " " Mortise,                      |        |   |   |   | 112                |
| " " " " rabbeted,                   |        |   |   |   | 113                |
| to be used with ha                  | indles | , |   |   | . 127 to 130       |
| Special Catabas for Night Latabas   |        |   |   |   | 80                 |