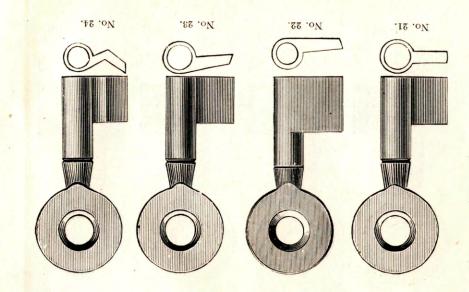

### INDEX.

|                                     |        |   |   |   | PAGE.              |
|-------------------------------------|--------|---|---|---|--------------------|
| Blanks, Brass Padlocks, , .         |        |   |   |   | . 138 to 145       |
| " Flat Key "                        |        |   |   |   | 147                |
| " Cabinet,                          |        |   |   |   | 146                |
| " Night Latch,                      |        |   |   |   | . 147 to 149       |
| " Drawer Lock,                      |        |   |   |   | . 147 to 149       |
| Combination Chest Locks,            |        |   |   |   | 70–71              |
| " Drawer and Cupboard Locks,        |        |   |   |   | 68–69              |
| Chest Locks,                        |        |   |   |   | 72–73              |
| Drawer and Cupboard Locks,          |        |   |   |   | 67                 |
| Handles for Front Door Locks,       |        |   |   | • | . , 124 to 126     |
| Latches, Rim Night,                 |        |   |   |   | . 78 to 83         |
| ·· · · · · · · · ·                  |        |   |   |   | . 88, 90, 91       |
|                                     |        |   |   |   | . 96 to 99         |
|                                     |        |   |   |   | . 104–105          |
| " " " with patent catch,            |        |   | • |   | . 84 to 89         |
|                                     |        |   |   |   | . 92 to 95         |
|                                     |        |   |   |   | . 100 to 103       |
| " Mortise,                          |        |   |   |   | 106, 108, 109      |
| " " rabbeted,                       |        |   |   |   | <mark> 1</mark> 07 |
| " " with patent catch, .            |        |   |   |   | . 110–111          |
| Padlocks, Bronze Metal Spring,      |        |   |   |   | . 13 to 27         |
| " " " improved,                     |        |   |   |   | . 27 to 35         |
| " for railroad use,                 |        |   |   |   | . 34 to 39         |
| " Iron Case,                        |        |   |   |   | 58–59              |
| " Flat Steel Key,                   |        |   |   |   | . 44 to 49         |
| " " " improved, .                   |        |   |   |   | . 50 to 60         |
| Store Door Dead Locks, Upright Rim, |        |   |   |   | . 114 to 123       |
| " " " Mortise,                      |        |   |   |   | 112                |
| " " " " rabbeted,                   |        |   |   |   | 113                |
| to be used with ha                  | indles | , |   |   | . 127 to 130       |
| Special Catabas for Night Latabas   |        |   |   |   | 80                 |