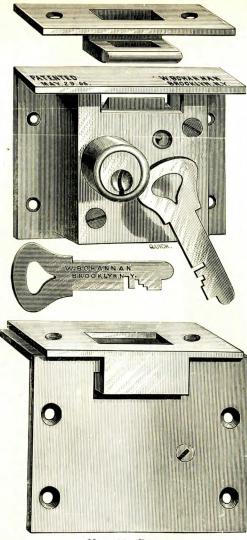

### INDEX.

|                                     |        |   |   |   | PAGE.              |
|-------------------------------------|--------|---|---|---|--------------------|
| Blanks, Brass Padlocks, , .         |        |   |   |   | . 138 to 145       |
| " Flat Key "                        |        |   |   |   | 147                |
| " Cabinet,                          |        |   |   |   | 146                |
| " Night Latch,                      |        |   |   |   | . 147 to 149       |
| " Drawer Lock,                      |        |   |   |   | . 147 to 149       |
| Combination Chest Locks,            |        |   |   |   | 70–71              |
| " Drawer and Cupboard Locks,        |        |   |   |   | 68–69              |
| Chest Locks,                        |        |   |   |   | 72–73              |
| Drawer and Cupboard Locks,          |        |   |   |   | 67                 |
| Handles for Front Door Locks,       |        |   |   | • | . , 124 to 126     |
| Latches, Rim Night,                 |        |   |   |   | . 78 to 83         |
| ·· · · · · · · · ·                  |        |   |   |   | . 88, 90, 91       |
|                                     |        |   |   |   | . 96 to 99         |
|                                     |        |   |   |   | . 104–105          |
| " " " with patent catch,            |        |   | • |   | . 84 to 89         |
|                                     |        |   |   |   | . 92 to 95         |
|                                     |        |   |   |   | . 100 to 103       |
| " Mortise,                          |        |   |   |   | 106, 108, 109      |
| " " rabbeted,                       |        |   |   |   | <mark> 1</mark> 07 |
| " " with patent catch, .            |        |   |   |   | . 110–111          |
| Padlocks, Bronze Metal Spring,      |        |   |   |   | . 13 to 27         |
| " " " improved,                     |        |   |   |   | . 27 to 35         |
| " for railroad use,                 |        |   |   |   | . 34 to 39         |
| " Iron Case,                        |        |   |   |   | 58–59              |
| " Flat Steel Key,                   |        |   |   |   | . 44 to 49         |
| " " " improved, .                   |        |   |   |   | . 50 to 60         |
| Store Door Dead Locks, Upright Rim, |        |   |   |   | . 114 to 123       |
| " " " Mortise,                      |        |   |   |   | 112                |
| " " " " rabbeted,                   |        |   |   |   | 113                |
| to be used with ha                  | indles | , |   |   | . 127 to 130       |
| Special Catabas for Night Latabas   |        |   |   |   | 80                 |