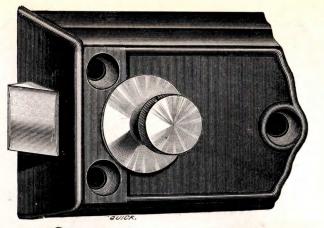

### INDEX.

|                                     |        |   |   |   | PAGE.              |
|-------------------------------------|--------|---|---|---|--------------------|
| Blanks, Brass Padlocks, , .         |        |   |   |   | . 138 to 145       |
| " Flat Key "                        |        |   |   |   | 147                |
| " Cabinet,                          |        |   |   |   | 146                |
| " Night Latch,                      |        |   |   |   | . 147 to 149       |
| " Drawer Lock,                      |        |   |   |   | . 147 to 149       |
| Combination Chest Locks,            |        |   |   |   | 70–71              |
| " Drawer and Cupboard Locks,        |        |   |   |   | 68–69              |
| Chest Locks,                        |        |   |   |   | 72–73              |
| Drawer and Cupboard Locks,          |        |   |   |   | 67                 |
| Handles for Front Door Locks,       |        |   |   | • | . , 124 to 126     |
| Latches, Rim Night,                 |        |   |   |   | . 78 to 83         |
| ·· · · · · · · · ·                  |        |   |   |   | . 88, 90, 91       |
|                                     |        |   |   |   | . 96 to 99         |
|                                     |        |   |   |   | . 104–105          |
| " " " with patent catch,            |        |   | • |   | . 84 to 89         |
|                                     |        |   |   |   | . 92 to 95         |
|                                     |        |   |   |   | . 100 to 103       |
| " Mortise,                          |        |   |   |   | 106, 108, 109      |
| " " rabbeted,                       |        |   |   |   | <mark> 1</mark> 07 |
| " " with patent catch, .            |        |   |   |   | . 110–111          |
| Padlocks, Bronze Metal Spring,      |        |   |   |   | . 13 to 27         |
| " " " improved,                     |        |   |   |   | . 27 to 35         |
| " for railroad use,                 |        |   |   |   | . 34 to 39         |
| " Iron Case,                        |        |   |   |   | 58–59              |
| " Flat Steel Key,                   |        |   |   |   | . 44 to 49         |
| " " " improved, .                   |        |   |   |   | . 50 to 60         |
| Store Door Dead Locks, Upright Rim, |        |   |   |   | . 114 to 123       |
| " " " Mortise,                      |        |   |   |   | 112                |
| " " " " rabbeted,                   |        |   |   |   | 113                |
| to be used with ha                  | indles | , |   |   | . 127 to 130       |
| Special Catabas for Night Latabas   |        |   |   |   | 80                 |