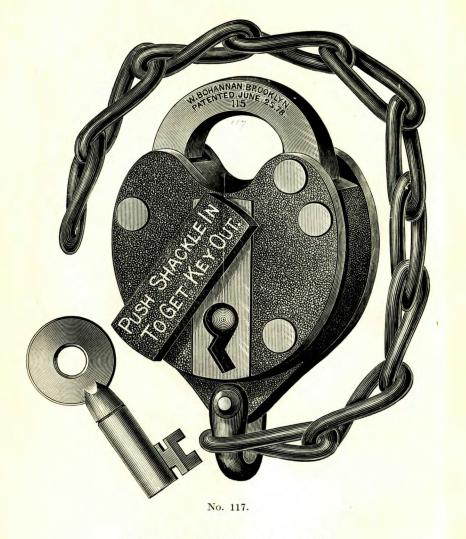

Railroad, Freight Car and Switch Locks made to order to suit any key furnished and a fit guaranteed.