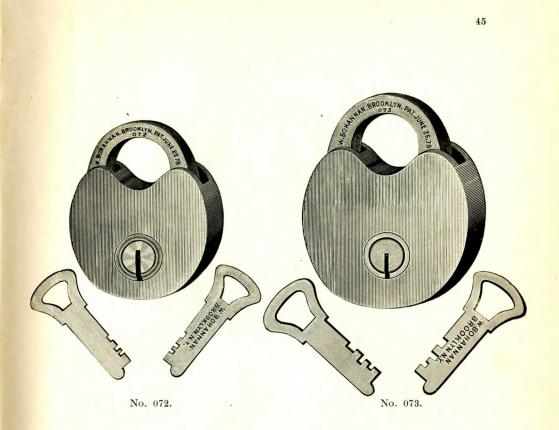

| Secure Flat Steel Key Lock and 12 in. chain, | 5.50               | 6.50               |
| 071  |                                                                                                                                                | Secure Flat Steel Key Lock,                  | 5.00               | 6.00               |
| 071A |                                                                                                                                                | Secure Flat Steel Key Lock and 12 in. chain, | 6.00               | 7.00               |

All above Locks are packed one dozen in a box.

Discount,

Net Price,

No. 071A.



#### CAST BRONZE METAL SPRING PADLOCKS.

| No.  | SIZE.    | DESCRIPTION.                         | Per Doz.<br>12 Kd. | Per Doz.<br>24 Kd. |
|------|----------|--------------------------------------|--------------------|--------------------|
| 072  | 1½ inch. | Flat Steel Key Lock, 3 tumblers,     | \$7.50             | \$8.50             |
| 072A | 11% "    | Flat Steel Key Lock, 3 " with chain, | 8.75               | 9.75               |
| 073  | 13/4 "   | Flat Steel Key Lock, 3 "             | 8.50               | 9.75               |
| 073A | 13/4 "   | Flat Steel Key Lock, 3 " with chain, | 9.75               | 11.00              |
|      |          |                                      |                    |                    |

All above Locks are packed one dozen in a box.

D