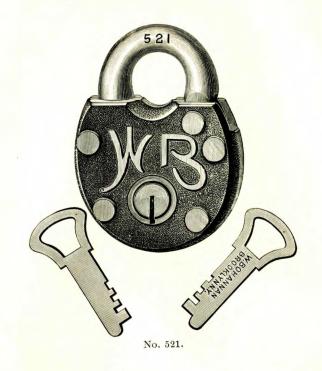

Per Doz.<br>24 Kd. |
|-----|----------|--------------------------------------------|--------------------|--------------------|
| 519 | 1½ inch. | New Imp'd Flat Steel Key Lock, 3 tumblers, | \$8.00             | \$9.00             |

Above Locks are packed one dozen in a box.

Discount,

50

Net Price,

# CAST BRONZE METAL SPRING PADLOCKS.

| No. | SIZE.                | DESCRIPTION.                                              | Per Doz.<br>12 Kd. | Per Doz.<br>24 Kd. |
|-----|----------------------|-----------------------------------------------------------|--------------------|--------------------|
| 520 | $1\frac{1}{2}$ inch. | New Improved Flat Steel Key Lock, 3 tumblers, with chain, | \$9.00             | \$10.00            |

Above Locks are packed one dozen in a box.

Discount,





| No. | SIZE.      | DESCRIPTION.                                      | Per Doz.<br>12 Kd. | Per Doz.<br>24 Kd. |
|-----|------------|---------------------------------------------------|--------------------|--------------------|
| 521 | 13/4 inch. | { New Improved Flat Steel Key Lock, } 3 tumblers, | \$8.50             | \$9.75             |

Above Locks are packed half dozen in a box.



Net Price,



#### CAST BRONZE METAL SPRING PADLOCKS.

| No. | SIZE.     | DESCRIPTION.                                            | Per Doz.<br>12 Kd. | Per Doz.<br>24 Kd. |
|-----|-----------|---------------------------------------------------------|--------------------|--------------------|
| 522 | 134 inch. | New Improved Flat Steel Key Lock, 3 tumblers and chain, | \$9.75             | \$11.00