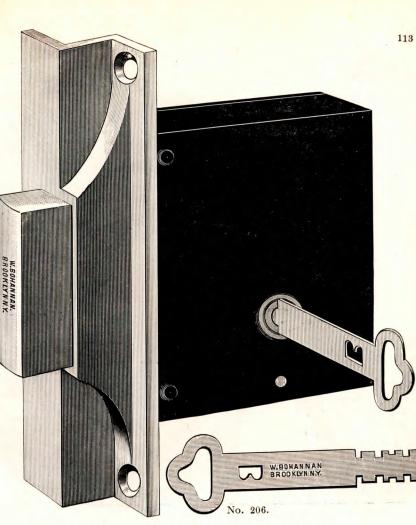

| No. |  | DESCRIPTION.                                                                                                                                                    | Per Doz. |
|-----|--|-----------------------------------------------------------------------------------------------------------------------------------------------------------------|----------|
| 200 |  | able to right or left hand doors from 1½ to 3 inches<br>thick, 7 tumblers, 2 flat steel keys, bronze bolt,<br>bronze escutcheon with revolving key guide, right |          |
|     |  | or left hand,                                                                                                                                                   | \$30.00  |
|     |  | Keys fitted to above Lock,                                                                                                                                      |          |