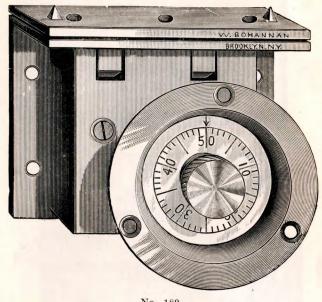

### INDEX.

|                                     |        |   |   |   | PAGE.              |
|-------------------------------------|--------|---|---|---|--------------------|
| Blanks, Brass Padlocks, , .         |        |   |   |   | . 138 to 145       |
| " Flat Key "                        |        |   |   |   | 147                |
| " Cabinet,                          |        |   |   |   | 146                |
| " Night Latch,                      |        |   |   |   | . 147 to 149       |
| " Drawer Lock,                      |        |   |   |   | . 147 to 149       |
| Combination Chest Locks,            |        |   |   |   | 70–71              |
| " Drawer and Cupboard Locks,        |        |   |   |   | 68–69              |
| Chest Locks,                        |        |   |   |   | 72–73              |
| Drawer and Cupboard Locks,          |        |   |   |   | 67                 |
| Handles for Front Door Locks,       |        |   |   | • | . , 124 to 126     |
| Latches, Rim Night,                 |        |   |   |   | . 78 to 83         |
| ·· · · · · · · · ·                  |        |   |   |   | . 88, 90, 91       |
|                                     |        |   |   |   | . 96 to 99         |
|                                     |        |   |   |   | . 104–105          |
| " " " with patent catch,            |        |   | • |   | . 84 to 89         |
|                                     |        |   |   |   | . 92 to 95         |
|                                     |        |   |   |   | . 100 to 103       |
| " Mortise,                          |        |   |   |   | 106, 108, 109      |
| " " rabbeted,                       |        |   |   |   | <mark> 1</mark> 07 |
| " " with patent catch, .            |        |   |   |   | . 110–111          |
| Padlocks, Bronze Metal Spring,      |        |   |   |   | . 13 to 27         |
| " " " improved,                     |        |   |   |   | . 27 to 35         |
| " for railroad use,                 |        |   |   |   | . 34 to 39         |
| " Iron Case,                        |        |   |   |   | 58–59              |
| " Flat Steel Key,                   |        |   |   |   | . 44 to 49         |
| " " " improved, .                   |        |   |   |   | . 50 to 60         |
| Store Door Dead Locks, Upright Rim, |        |   |   |   | . 114 to 123       |
| " " " Mortise,                      |        |   |   |   | 112                |
| " " " " rabbeted,                   |        |   |   |   | 113                |
| to be used with ha                  | indles | , |   |   | . 127 to 130       |
| Special Catabas for Night Latabas   |        |   |   |   | 80                 |