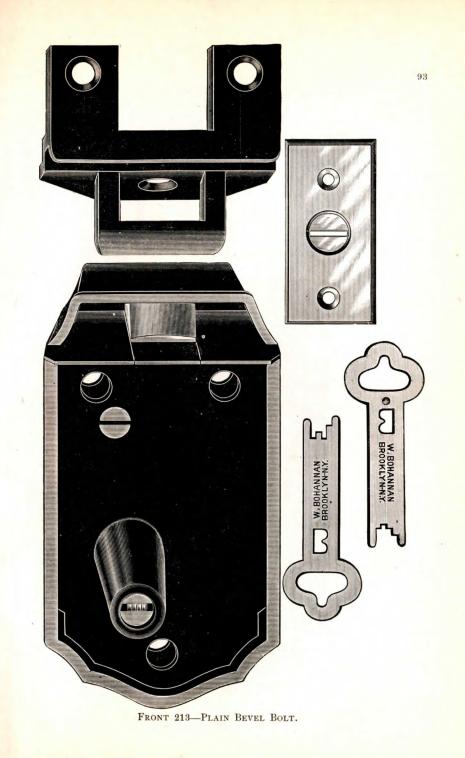

### INDEX.

|                                     |        |   |   |   | PAGE.              |
|-------------------------------------|--------|---|---|---|--------------------|
| Blanks, Brass Padlocks, , .         |        |   |   |   | . 138 to 145       |
| " Flat Key "                        |        |   |   |   | 147                |
| " Cabinet,                          |        |   |   |   | 146                |
| " Night Latch,                      |        |   |   |   | . 147 to 149       |
| " Drawer Lock,                      |        |   |   |   | . 147 to 149       |
| Combination Chest Locks,            |        |   |   |   | 70–71              |
| " Drawer and Cupboard Locks,        |        |   |   |   | 68–69              |
| Chest Locks,                        |        |   |   |   | 72–73              |
| Drawer and Cupboard Locks,          |        |   |   |   | 67                 |
| Handles for Front Door Locks,       |        |   |   | • | . , 124 to 126     |
| Latches, Rim Night,                 |        |   |   |   | . 78 to 83         |
| ·· · · · · · · · ·                  |        |   |   |   | . 88, 90, 91       |
|                                     |        |   |   |   | . 96 to 99         |
|                                     |        |   |   |   | . 104–105          |
| " " " with patent catch,            |        |   | • |   | . 84 to 89         |
|                                     |        |   |   |   | . 92 to 95         |
|                                     |        |   |   |   | . 100 to 103       |
| " Mortise,                          |        |   |   |   | 106, 108, 109      |
| " " rabbeted,                       |        |   |   |   | <mark> 1</mark> 07 |
| " " with patent catch, .            |        |   |   |   | . 110–111          |
| Padlocks, Bronze Metal Spring,      |        |   |   |   | . 13 to 27         |
| " " " improved,                     |        |   |   |   | . 27 to 35         |
| " for railroad use,                 |        |   |   |   | . 34 to 39         |
| " Iron Case,                        |        |   |   |   | 58–59              |
| " Flat Steel Key,                   |        |   |   |   | . 44 to 49         |
| " " " improved, .                   |        |   |   |   | . 50 to 60         |
| Store Door Dead Locks, Upright Rim, |        |   |   |   | . 114 to 123       |
| " " " Mortise,                      |        |   |   |   | 112                |
| " " " " rabbeted,                   |        |   |   |   | 113                |
| to be used with ha                  | indles | , |   |   | . 127 to 130       |
| Special Catabas for Night Latabas   |        |   |   |   | 80                 |