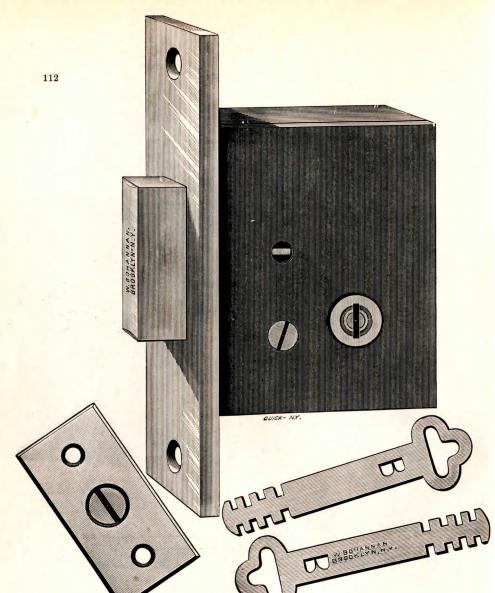

The above Lock is packed one complete in a box. Above Lock with nickel plated escutcheon and knobs list \$1.00 extra per dozen.

Discount,

Net Price,

No. 199-FRONT.

No. 200-BACK.

Distance from edge of door to centre of keyhole, 11/2 inch.