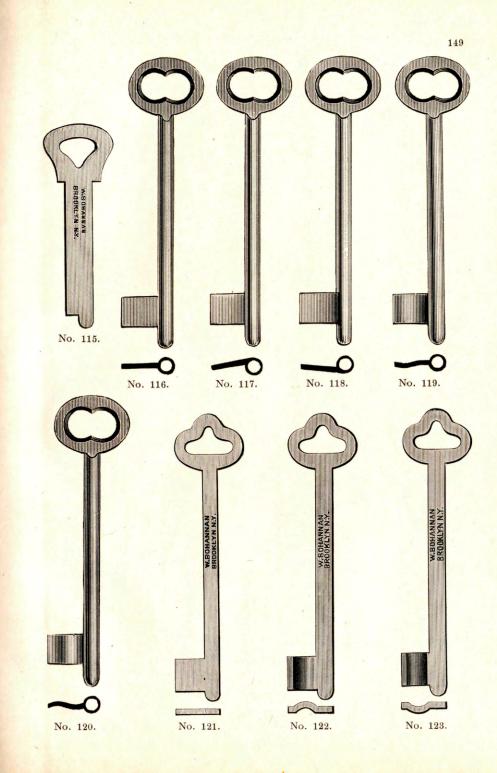

### INDEX.

|                                     |        |   |   |   | PAGE.              |
|-------------------------------------|--------|---|---|---|--------------------|
| Blanks, Brass Padlocks, , .         |        |   |   |   | . 138 to 145       |
| " Flat Key "                        |        |   |   |   | 147                |
| " Cabinet,                          |        |   |   |   | 146                |
| " Night Latch,                      |        |   |   |   | . 147 to 149       |
| " Drawer Lock,                      |        |   |   |   | . 147 to 149       |
| Combination Chest Locks,            |        |   |   |   | 70–71              |
| " Drawer and Cupboard Locks,        |        |   |   |   | 68–69              |
| Chest Locks,                        |        |   |   |   | 72–73              |
| Drawer and Cupboard Locks,          |        |   |   |   | 67                 |
| Handles for Front Door Locks,       |        |   |   | • | . , 124 to 126     |
| Latches, Rim Night,                 |        |   |   |   | . 78 to 83         |
| ·· · · · · · · · ·                  |        |   |   |   | . 88, 90, 91       |
|                                     |        |   |   |   | . 96 to 99         |
|                                     |        |   |   |   | . 104–105          |
| " " " with patent catch,            |        |   | • |   | . 84 to 89         |
|                                     |        |   |   |   | . 92 to 95         |
|                                     |        |   |   |   | . 100 to 103       |
| " Mortise,                          |        |   |   |   | 106, 108, 109      |
| " " rabbeted,                       |        |   |   |   | <mark> 1</mark> 07 |
| " " with patent catch, .            |        |   |   |   | . 110–111          |
| Padlocks, Bronze Metal Spring,      |        |   |   |   | . 13 to 27         |
| " " " improved,                     |        |   |   |   | . 27 to 35         |
| " for railroad use,                 |        |   |   |   | . 34 to 39         |
| " Iron Case,                        |        |   |   |   | 58–59              |
| " Flat Steel Key,                   |        |   |   |   | . 44 to 49         |
| " " " improved, .                   |        |   |   |   | . 50 to 60         |
| Store Door Dead Locks, Upright Rim, |        |   |   |   | . 114 to 123       |
| " " " Mortise,                      |        |   |   |   | 112                |
| " " " " rabbeted,                   |        |   |   |   | 113                |
| to be used with ha                  | indles | , |   |   | . 127 to 130       |
| Special Catabas for Night Latabas   |        |   |   |   | 80                 |