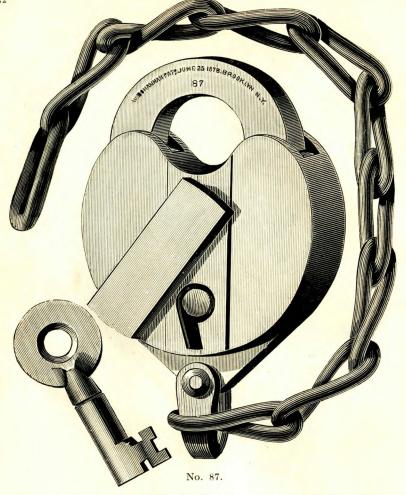

# ILLUSTRATED CATALOGUE of PATENT

.

BRONZE METAL SPRING PADLOCKS, COMBINATION DRAWER LOCKS, COMBINATION CHEST LOCKS, KEY DRAWER AND CHEST LOCKS, TUBULAR RIM NIGHT LATCHES, MORTISE NIGHT LATCHES, UPRIGHT RIM STORE DOOR LOCKS, MORTISE STORE DOOR LOCKS, KEY BLANKS, &c.,