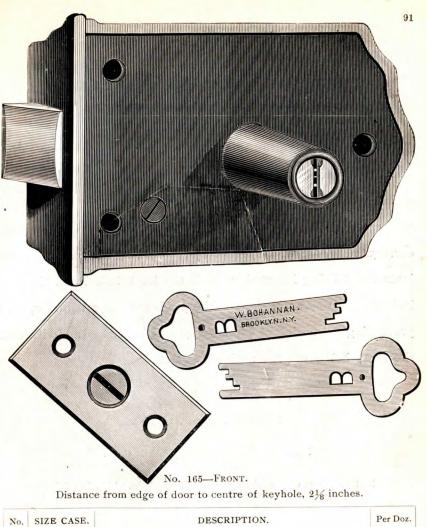

### INDEX.

|                                     |        |   |   |   | PAGE.              |
|-------------------------------------|--------|---|---|---|--------------------|
| Blanks, Brass Padlocks, , .         |        |   |   |   | . 138 to 145       |
| " Flat Key "                        |        |   |   |   | 147                |
| " Cabinet,                          |        |   |   |   | 146                |
| " Night Latch,                      |        |   |   |   | . 147 to 149       |
| " Drawer Lock,                      |        |   |   |   | . 147 to 149       |
| Combination Chest Locks,            |        |   |   |   | 70–71              |
| " Drawer and Cupboard Locks,        |        |   |   |   | 68–69              |
| Chest Locks,                        |        |   |   |   | 72–73              |
| Drawer and Cupboard Locks,          |        |   |   |   | 67                 |
| Handles for Front Door Locks,       |        |   |   | • | . , 124 to 126     |
| Latches, Rim Night,                 |        |   |   |   | . 78 to 83         |
| ·· · · · · · · · ·                  |        |   |   |   | . 88, 90, 91       |
|                                     |        |   |   |   | . 96 to 99         |
|                                     |        |   |   |   | . 104–105          |
| " " " with patent catch,            |        |   | • |   | . 84 to 89         |
|                                     |        |   |   |   | . 92 to 95         |
|                                     |        |   |   |   | . 100 to 103       |
| " Mortise,                          |        |   |   |   | 106, 108, 109      |
| " " rabbeted,                       |        |   |   |   | <mark> 1</mark> 07 |
| " " with patent catch, .            |        |   |   |   | . 110–111          |
| Padlocks, Bronze Metal Spring,      |        |   |   |   | . 13 to 27         |
| " " " improved,                     |        |   |   |   | . 27 to 35         |
| " for railroad use,                 |        |   |   |   | . 34 to 39         |
| " Iron Case,                        |        |   |   |   | 58–59              |
| " Flat Steel Key,                   |        |   |   |   | . 44 to 49         |
| " " " improved, .                   |        |   |   |   | . 50 to 60         |
| Store Door Dead Locks, Upright Rim, |        |   |   |   | . 114 to 123       |
| " " " Mortise,                      |        |   |   |   | 112                |
| " " " " rabbeted,                   |        |   |   |   | 113                |
| to be used with ha                  | indles | , |   |   | . 127 to 130       |
| Special Catabas for Night Latabas   |        |   |   |   | 80                 |