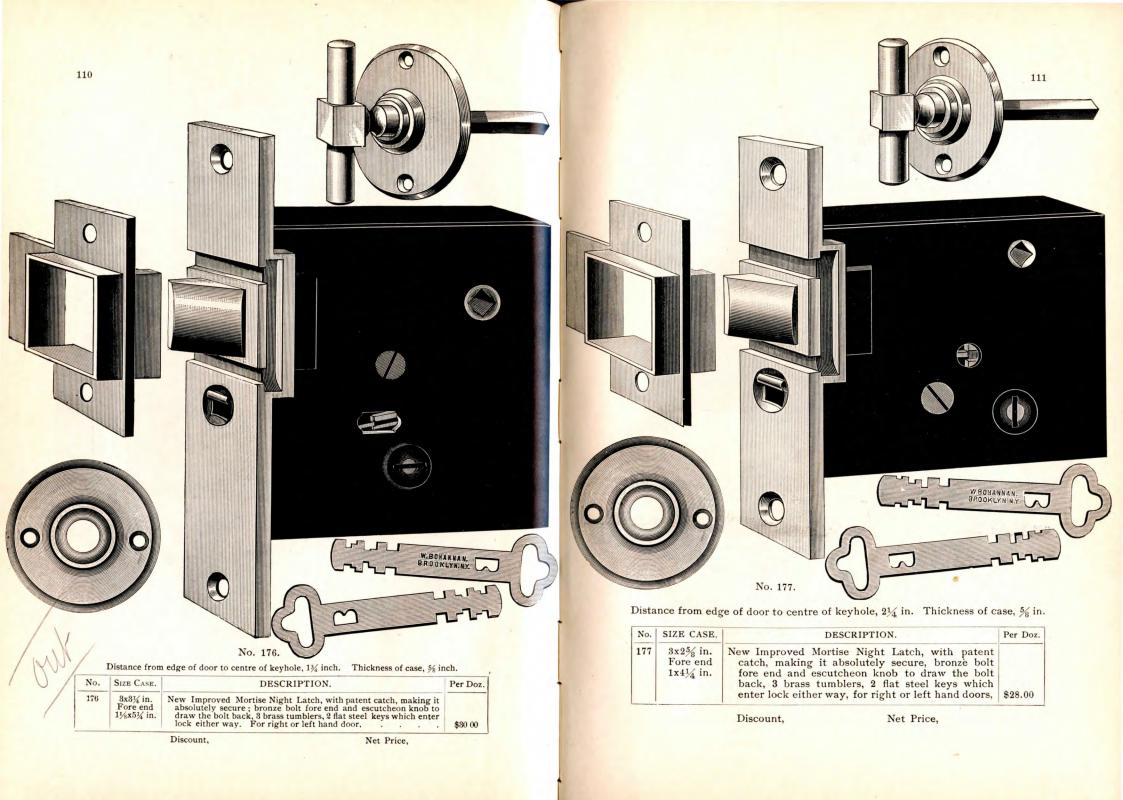

The above Lock is packed one complete in a box.

Net Price,

Discount,

Distance from edge of door to centre of keyhole, 11/2 inch.

| No. | SIZE CASE. | DESCRIPTION.                                                                                                                                                    | Per Doz. |
|-----|------------|-----------------------------------------------------------------------------------------------------------------------------------------------------------------|----------|
| 195 | 3¼x4¼ in.  | bolt, adjustable to right or left hand doors, 11/2 to<br>3 inches thick, 6 tumblers, 2 flat steel keys, brass<br>knob nickel plated, bronze escutcheon with re- |          |
|     |            | volving key guide, right or left hand,                                                                                                                          |          |

The above Lock is packed one complete in a box. Above Lock with nickel plated escutcheon list \$1 extra per dozen.

Discount,

Net Price,

115

Distance from edge of door to centre of keyhole, 11/2 inch.

| No. | SIZE CASE.                                                       | DESCRIPTION.                                                                                                                                                                                                  | Per Doz. |
|-----|------------------------------------------------------------------|---------------------------------------------------------------------------------------------------------------------------------------------------------------------------------------------------------------|----------|
| 199 | 2 <sup>3</sup> ⁄ <sub>4</sub> x4 <sup>1</sup> ⁄ <sub>4</sub> in. | Upright Rim Cylinder Store Door Dead Lock, ad-<br>justable to right or left hand doors from 1½ to 3<br>inches thick, 7 tumblers, 2 flat steel keys, bronze<br>knob and bolt, bronze escutcheon with revolving |          |
|     |                                                                  | Vev guide might on left hand                                                                                                                                                                                  |          |
|     |                                                                  | key guide, right or left hand,<br>Keys fitted to above Lock,                                                                                                                                                  | \$30.00  |