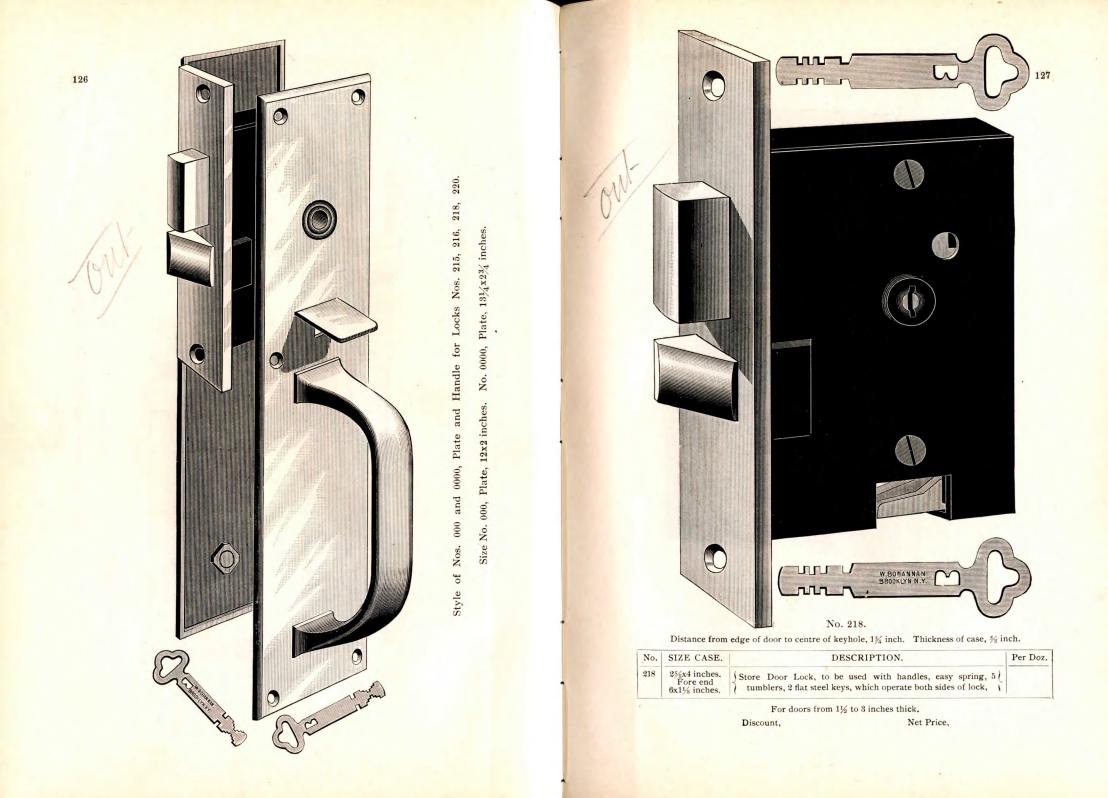

| \$20.00  |

Discount,

Net Price,



No. 197—Front.

### PLATES AND HANDLES.

FOR COMBINED STORE DOOR LOCK AND LATCH.

Used on Locks Nos. 215, 216, 218, 220.

Locks adjustable for doors from 1½ to 3 inches. Operated by key and latch from both sides of door. Straight front locks are adjustable to either right or left hand doors.

Rabbeted Locks should be ordered either right or left hand, as they are not adjustable to right and left hand doors.

For description of Store Door Locks, see pages with Lock cuts, 127 to 130.



125

Size No. 00, Plate, 1314x234 inches.

Size No. 0, Plate, 12x2 inches.







































No. 59. 126 127



No. 60.



No. 61.



No. 62.



No. 63.



No. 64. 128-129











No. 80.

1.





No. 86.