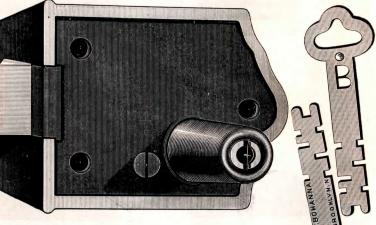

### INDEX.

|                                     |        |   |   |   | PAGE.              |
|-------------------------------------|--------|---|---|---|--------------------|
| Blanks, Brass Padlocks, , .         |        |   |   |   | . 138 to 145       |
| " Flat Key "                        |        |   |   |   | 147                |
| " Cabinet,                          |        |   |   |   | 146                |
| " Night Latch,                      |        |   |   |   | . 147 to 149       |
| " Drawer Lock,                      |        |   |   |   | . 147 to 149       |
| Combination Chest Locks,            |        |   |   |   | 70–71              |
| " Drawer and Cupboard Locks,        |        |   |   |   | 68–69              |
| Chest Locks,                        |        |   |   |   | 72–73              |
| Drawer and Cupboard Locks,          |        |   |   |   | 67                 |
| Handles for Front Door Locks,       |        |   |   | • | . , 124 to 126     |
| Latches, Rim Night,                 |        |   |   |   | . 78 to 83         |
| ·· · · · · · · · ·                  |        |   |   |   | . 88, 90, 91       |
|                                     |        |   |   |   | . 96 to 99         |
|                                     |        |   |   |   | . 104–105          |
| " " " with patent catch,            |        |   | • |   | . 84 to 89         |
|                                     |        |   |   |   | . 92 to 95         |
|                                     |        |   |   |   | . 100 to 103       |
| " Mortise,                          |        |   |   |   | 106, 108, 109      |
| " " rabbeted,                       |        |   |   |   | <mark> 1</mark> 07 |
| " " with patent catch, .            |        |   |   |   | . 110–111          |
| Padlocks, Bronze Metal Spring,      |        |   |   |   | . 13 to 27         |
| " " " improved,                     |        |   |   |   | . 27 to 35         |
| " for railroad use,                 |        |   |   |   | . 34 to 39         |
| " Iron Case,                        |        |   |   |   | 58–59              |
| " Flat Steel Key,                   |        |   |   |   | . 44 to 49         |
| " " " improved, .                   |        |   |   |   | . 50 to 60         |
| Store Door Dead Locks, Upright Rim, |        |   |   |   | . 114 to 123       |
| " " " Mortise,                      |        |   |   |   | 112                |
| " " " " rabbeted,                   |        |   |   |   | 113                |
| to be used with ha                  | indles | , |   |   | . 127 to 130       |
| Special Catabas for Night Latabas   |        |   |   |   | 80                 |