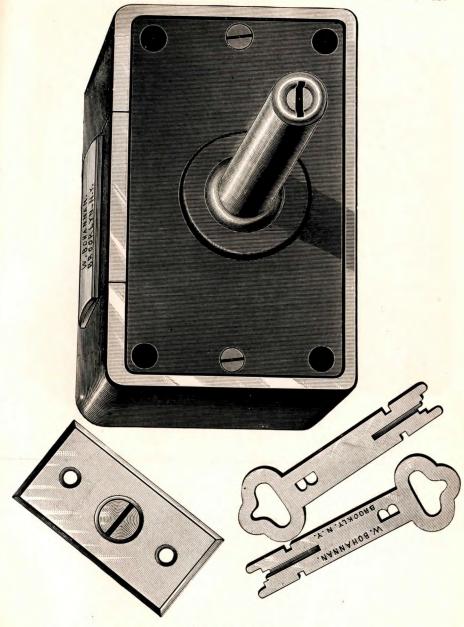

### INDEX.

|                                     |        |   |   |   | PAGE.              |
|-------------------------------------|--------|---|---|---|--------------------|
| Blanks, Brass Padlocks, , .         |        |   |   |   | . 138 to 145       |
| " Flat Key "                        |        |   |   |   | 147                |
| " Cabinet,                          |        |   |   |   | 146                |
| " Night Latch,                      |        |   |   |   | . 147 to 149       |
| " Drawer Lock,                      |        |   |   |   | . 147 to 149       |
| Combination Chest Locks,            |        |   |   |   | 70–71              |
| " Drawer and Cupboard Locks,        |        |   |   |   | 68–69              |
| Chest Locks,                        |        |   |   |   | 72–73              |
| Drawer and Cupboard Locks,          |        |   |   |   | 67                 |
| Handles for Front Door Locks,       |        |   |   | • | . , 124 to 126     |
| Latches, Rim Night,                 |        |   |   |   | . 78 to 83         |
| ·· · · · · · · · ·                  |        |   |   |   | . 88, 90, 91       |
|                                     |        |   |   |   | . 96 to 99         |
|                                     |        |   |   |   | . 104–105          |
| " " " with patent catch,            |        |   | • |   | . 84 to 89         |
|                                     |        |   |   |   | . 92 to 95         |
|                                     |        |   |   |   | . 100 to 103       |
| " Mortise,                          |        |   |   |   | 106, 108, 109      |
| " " rabbeted,                       |        |   |   |   | <mark> 1</mark> 07 |
| " " with patent catch, .            |        |   |   |   | . 110–111          |
| Padlocks, Bronze Metal Spring,      |        |   |   |   | . 13 to 27         |
| " " " improved,                     |        |   |   |   | . 27 to 35         |
| " for railroad use,                 |        |   |   |   | . 34 to 39         |
| " Iron Case,                        |        |   |   |   | 58–59              |
| " Flat Steel Key,                   |        |   |   |   | . 44 to 49         |
| " " " improved, .                   |        |   |   |   | . 50 to 60         |
| Store Door Dead Locks, Upright Rim, |        |   |   |   | . 114 to 123       |
| " " " Mortise,                      |        |   |   |   | 112                |
| " " " " rabbeted,                   |        |   |   |   | 113                |
| to be used with ha                  | indles | , |   |   | . 127 to 130       |
| Special Catabas for Night Latabas   |        |   |   |   | 80                 |