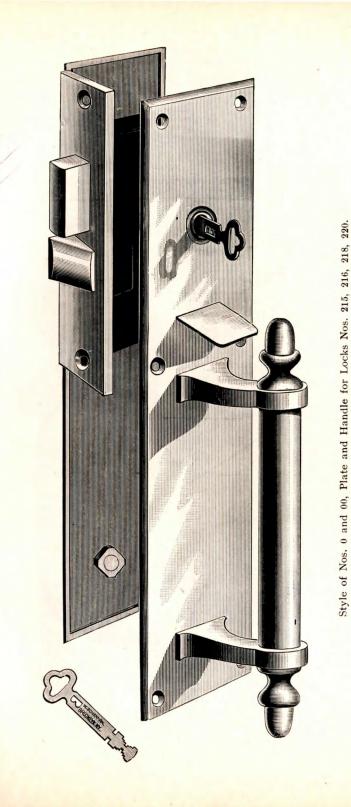

| doors,                                                                                                                                                                                                                                                                | \$20.00  |

Discount,

Net Price,



No. 197—Front.

### PLATES AND HANDLES.

FOR COMBINED STORE DOOR LOCK AND LATCH.

Used on Locks Nos. 215, 216, 218, 220.

Locks adjustable for doors from 1½ to 3 inches. Operated by key and latch from both sides of door. Straight front locks are adjustable to either right or left hand doors.

Rabbeted Locks should be ordered either right or left hand, as they are not adjustable to right and left hand doors.

For description of Store Door Locks, see pages with Lock cuts, 127 to 130.



125

Size No. 00, Plate, 1314x234 inches.

Size No. 0, Plate, 12x2 inches.







































No. 59. 126 127



No. 60.



No. 61.



No. 62.



No. 63.



No. 64. 128-129











No. 80.

1.





No. 86.