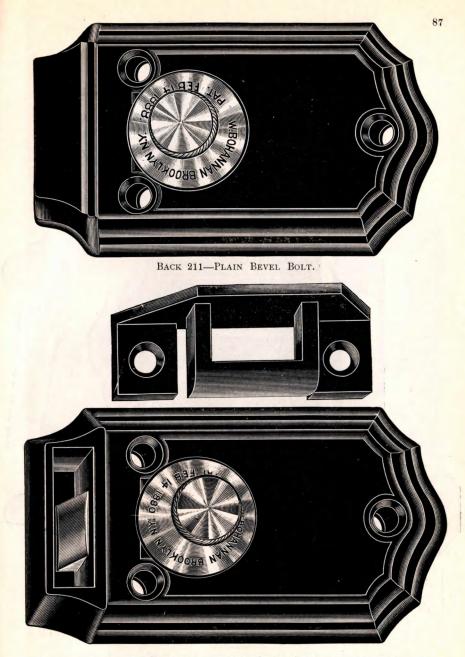

### INDEX.

|                                     |        |   |   |   | PAGE.              |
|-------------------------------------|--------|---|---|---|--------------------|
| Blanks, Brass Padlocks, , .         |        |   |   |   | . 138 to 145       |
| " Flat Key "                        |        |   |   |   | 147                |
| " Cabinet,                          |        |   |   |   | 146                |
| " Night Latch,                      |        |   |   |   | . 147 to 149       |
| " Drawer Lock,                      |        |   |   |   | . 147 to 149       |
| Combination Chest Locks,            |        |   |   |   | 70–71              |
| " Drawer and Cupboard Locks,        |        |   |   |   | 68–69              |
| Chest Locks,                        |        |   |   |   | 72–73              |
| Drawer and Cupboard Locks,          |        |   |   |   | 67                 |
| Handles for Front Door Locks,       |        |   |   | • | . , 124 to 126     |
| Latches, Rim Night,                 |        |   |   |   | . 78 to 83         |
| ·· · · · · · · · ·                  |        |   |   |   | . 88, 90, 91       |
|                                     |        |   |   |   | . 96 to 99         |
|                                     |        |   |   |   | . 104–105          |
| " " " with patent catch,            |        |   | • |   | . 84 to 89         |
|                                     |        |   |   |   | . 92 to 95         |
|                                     |        |   |   |   | . 100 to 103       |
| " Mortise,                          |        |   |   |   | 106, 108, 109      |
| " " rabbeted,                       |        |   |   |   | <mark> 1</mark> 07 |
| " " with patent catch, .            |        |   |   |   | . 110–111          |
| Padlocks, Bronze Metal Spring,      |        |   |   |   | . 13 to 27         |
| " " " improved,                     |        |   |   |   | . 27 to 35         |
| " for railroad use,                 |        |   |   |   | . 34 to 39         |
| " Iron Case,                        |        |   |   |   | 58–59              |
| " Flat Steel Key,                   |        |   |   |   | . 44 to 49         |
| " " " improved, .                   |        |   |   |   | . 50 to 60         |
| Store Door Dead Locks, Upright Rim, |        |   |   |   | . 114 to 123       |
| " " " Mortise,                      |        |   |   |   | 112                |
| " " " " rabbeted,                   |        |   |   |   | 113                |
| to be used with ha                  | indles | , |   |   | . 127 to 130       |
| Special Catabas for Night Latabas   |        |   |   |   | 80                 |