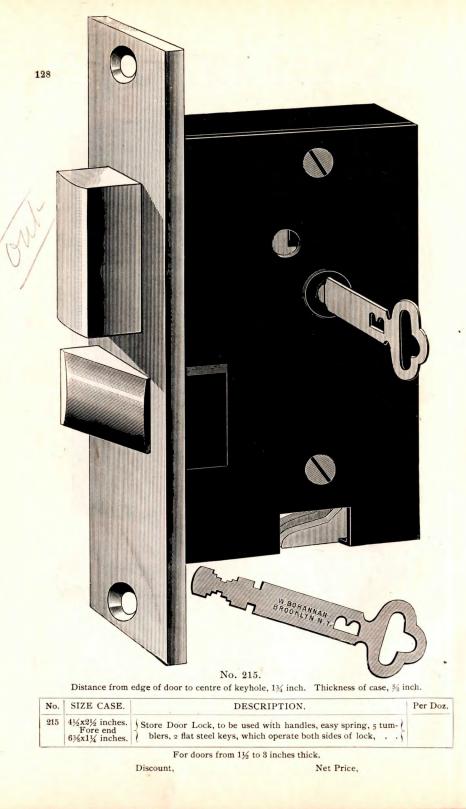

# PATENT HORIZONTAL RIM CYLINDER NIGHT LATCH.

ADJUSTABLE TO RIGHT OR LEFT HAND DOORS FROM 11/4 TO 21/4 INCHES THICK.

No. 165-BACK.

Can be made so key will enter both ways.

Made reverse when ordered.

| No. | SIZE CASE.   | DESCRIPTION.                                                                                                                                                                                                                   | Per Doz.        |
|-----|--------------|--------------------------------------------------------------------------------------------------------------------------------------------------------------------------------------------------------------------------------|-----------------|
| 165 | 25% x334 in. | Heavy Bronze Bolt, brass drawback knob, nickel<br>plated, which stops the latch by turning, 4 brass<br>tumblers, 2 flat steel keys, ornamental bronze es-<br>cutcheon with revolving key guide,<br>Keys fitted to above Latch, | \$14.00<br>2.00 |
|     |              |                                                                                                                                                                                                                                |                 |

Packed one complete in a box.

Above Locks with nickel plated escutcheons list \$1.00 extra per dozen. Above Locks made of all bronze metal, \$14.00 net per dozen.

Discount,

NEW IMPROVED SAFETY LOCK.

THE construction of this Lock forms a complete prevention to cutting away the astragal or jamb of a door and pushing the latch back with a penknife or other instrument. The catch enters an opening in the case of the Lock with a corrugated flange which closes up the opening and prevents any instrument being inserted to push the latch bolt back. It also locks double doors together, or the jamb and door together, thus preventing the nosing or catch being pried apart so as to liberate the latch bolt from the nosing or catch.