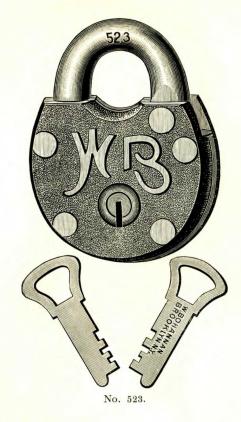

| Per Doz.<br>12 Kd. | Per Doz.<br>24 Kd. |
|-----|------------|---------------------------------------------------|--------------------|--------------------|
| 521 | 13/4 inch. | { New Improved Flat Steel Key Lock, } 3 tumblers, | \$8.50             | \$9.75             |

Above Locks are packed half dozen in a box.



Net Price,



#### CAST BRONZE METAL SPRING PADLOCKS.

| No. | SIZE.     | DESCRIPTION.                                            | Per Doz.<br>12 Kd. | Per Doz.<br>24 Kd. |
|-----|-----------|---------------------------------------------------------|--------------------|--------------------|
| 522 | 134 inch. | New Improved Flat Steel Key Lock, 3 tumblers and chain, | \$9.75             | \$11.00            |

Above Locks are packed half dozen in a box.

Discount,





| No.        | SIZE.   | DESCRIPTION.                                        | Per Doz.<br>12 Kd. | Per Doz<br>24 Kd. |
|------------|---------|-----------------------------------------------------|--------------------|-------------------|
| <b>523</b> | 2 inch. | {New Improved Flat Steel Key Lock, {<br>3 tumblers, | \$9.50             | \$10.75           |

Above Locks are packed half dozen in a box.

Discount,

Net Price,

# CAST BRONZE METAL SPRING PADLOCKS.

| No. | SIZE.   | DESCRIPTION.                                                | Per Doz.<br>12 Kd. | Per Doz.<br>24 Kd. |
|-----|---------|-------------------------------------------------------------|--------------------|--------------------|
| 524 | 2 inch. | New Improved Flat Steel Key Lock, 3)<br>tumblers and chain, | \$10.