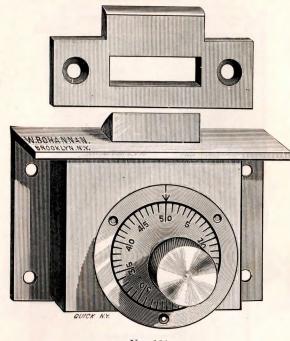

### INDEX.

|                                     |        |   |   |   | PAGE.              |
|-------------------------------------|--------|---|---|---|--------------------|
| Blanks, Brass Padlocks, , .         |        |   |   |   | . 138 to 145       |
| " Flat Key "                        |        |   |   |   | 147                |
| " Cabinet,                          |        |   |   |   | 146                |
| " Night Latch,                      |        |   |   |   | . 147 to 149       |
| " Drawer Lock,                      |        |   |   |   | . 147 to 149       |
| Combination Chest Locks,            |        |   |   |   | 70–71              |
| " Drawer and Cupboard Locks,        |        |   |   |   | 68–69              |
| Chest Locks,                        |        |   |   |   | 72–73              |
| Drawer and Cupboard Locks,          |        |   |   |   | 67                 |
| Handles for Front Door Locks,       |        |   |   | • | . , 124 to 126     |
| Latches, Rim Night,                 |        |   |   |   | . 78 to 83         |
| ·· · · · · · · · ·                  |        |   |   |   | . 88, 90, 91       |
|                                     |        |   |   |   | . 96 to 99         |
|                                     |        |   |   |   | . 104–105          |
| " " " with patent catch,            |        |   | • |   | . 84 to 89         |
|                                     |        |   |   |   | . 92 to 95         |
|                                     |        |   |   |   | . 100 to 103       |
| " Mortise,                          |        |   |   |   | 106, 108, 109      |
| " " rabbeted,                       |        |   |   |   | <mark> 1</mark> 07 |
| " " with patent catch, .            |        |   |   |   | . 110–111          |
| Padlocks, Bronze Metal Spring,      |        |   |   |   | . 13 to 27         |
| " " " improved,                     |        |   |   |   | . 27 to 35         |
| " for railroad use,                 |        |   |   |   | . 34 to 39         |
| " Iron Case,                        |        |   |   |   | 58–59              |
| " Flat Steel Key,                   |        |   |   |   | . 44 to 49         |
| " " " improved, .                   |        |   |   |   | . 50 to 60         |
| Store Door Dead Locks, Upright Rim, |        |   |   |   | . 114 to 123       |
| " " " Mortise,                      |        |   |   |   | 112                |
| " " " " rabbeted,                   |        |   |   |   | 113                |
| to be used with ha                  | indles | , |   |   | . 127 to 130       |
| Special Catabas for Night Latabas   |        |   |   |   | 80                 |