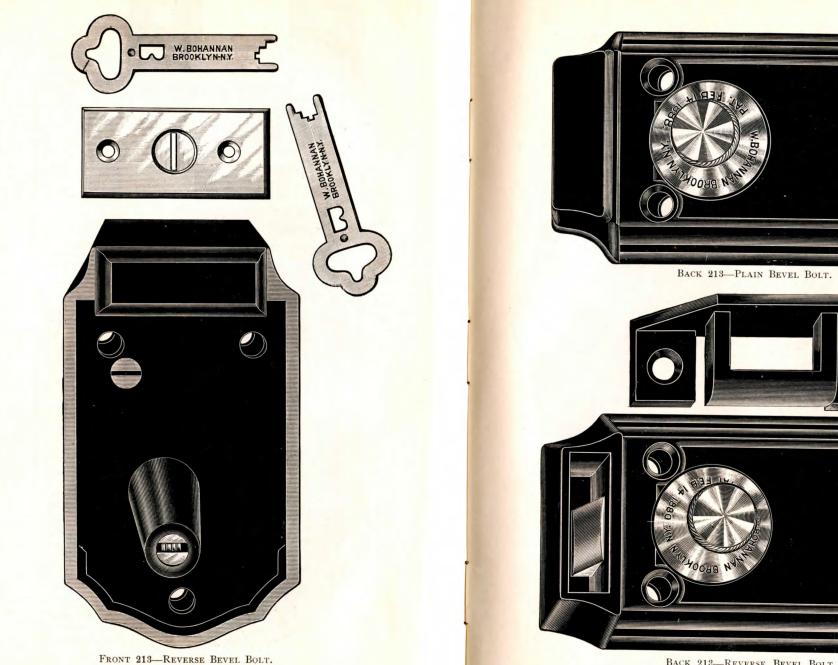

nserted to push the latch bolt back. It also locks double doors together, or the jamb and door together, thus preventing the nosing or catch being pried apart so as to liberate the latch bolt from the nosing or catch.

PATENTED FEBRUARY 14, 1888.

For doors from  $1\frac{1}{4}$  to  $2\frac{1}{4}$  inches thick.

Distance from edge of door to centre of keyhole, 21% inches thick.

| No. | SIZE CASE.    | DESCRIPTION.               |  |  |  | Per Doz. |         |
|-----|---------------|----------------------------|--|--|--|----------|---------|
| 213 | 21/3x33/4 in. | New Improved Safety Lock,  |  |  |  |          | \$15.00 |
|     | / . / .       | Keys fitted to above Lock, |  |  |  |          | 2.00    |

Packed one complete in a box.

For reverse bevel see pages 94 and 95.

Discount,





BACK 213-REVERSE BEVEL BOLT.

# PATENT HORIZONTAL RIM CYLINDER

NIGHT LATCH.



No. 161-BACK.

Adjustable to right or left hand doors from  $1\frac{1}{4}$  to  $2\frac{1}{4}$  inches thick and can be made specially for 3 inch doors.

Made with broad or narrow key. Made reverse when ordered. Can be made so key will enter either way.



Distance from edge of door to centre of keyhole, 21/4 inches.

| No. | SIZE CASE. | DESCRIPTION.                                                                                                                                                                                            | Per Doz |
|-----|------------|-------------------------------------------------------------------------------------------------------------------------------------------------