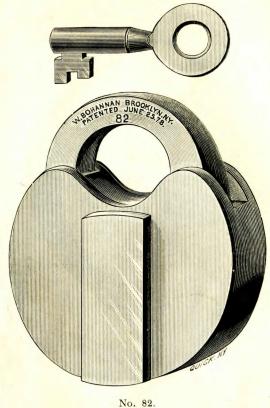

rge shackles. Above Locks are packed half dozen in a box.

Discount,

Net Price,



#### CAST BRONZE METAL SPRING PADLOCKS.

| No.      | SIZE.                                           | DESCRIPTION.                                                                    | Per Doz.<br>12 Kd. | Per Doz.<br>24 Kd. |
|----------|-------------------------------------------------|---------------------------------------------------------------------------------|--------------------|--------------------|
| 79<br>81 | $\frac{21_4}{21_4}$ inch.<br>$\frac{21_4}{4}$ " | Tumbler Locks, plain cover and chain,<br>Tumbler Locks, spring cover and chain, | \$10.25     11.25  | \$11.50<br>12.50   |

Above Locks can be made with special large shackles. Above Locks are packed half dozen in a box.

Discount,

19





NO. 82.

#### CAST BRONZE METAL SPRING PADLOCKS.

| No.      | SIZE.                                    | DESCRIPTION.                                              | Per Doz.<br>12 Kd. | Per Doz.<br>24 Kd. |
|----------|------------------------------------------|-----------------------------------------------------------|--------------------|--------------------|
| 82<br>84 | $2\frac{1}{2}$ inch.<br>$2\frac{1}{2}$ " | Tumbler Lock, plain cover,<br>Tumbler Lock, spring cover, | \$10.25<br>11.25   | \$11.75     12.75  |
| 86       | 21/2 "                                   | Tumbler Lock, spring cover, heavy, .                      | 12.75              | 14.25              |

Above Locks can be made with special large shackles. Above Locks are packed half dozen in a box.

Discount,

Net