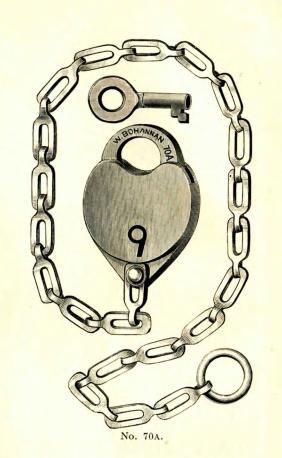

-|---------------------|-------------------------------------------------|--------------------|--------------------|
| 1<br>0  | $\frac{5}{8}$ inch. | Spring Lock,                                    | \$2.65<br>2.75     | \$3.45<br>3.55     |
| OA<br>A | $ $                 | Spring Lock with 12 inch chain,<br>Spring Lock, | $3.75 \\ 3.00$     | $4.55 \\ 3.80$     |
| AA      | 1 "                 | Spring Lock with 12 inch chain,                 | 4.00               | 4.80               |

Above Locks are packed one dozen in a box.

Discount,

Net Price,

## PATENTS.

APRIL 17th, 1860. FEBRUARY 28th, 1865. MAY 29th, 1866. AUGUST 6th, 1867. FEBRUARY 18th, 1871. FEBRUARY 25th, 1871. JUNE 25th, 1871. JUNE 25th, 1878. OCTOBER 8th, 1878. MAY 26th, 1885. MARCH 2d, 1886. FEBRUARY 14th, 1888.





| No. | SIZE.              | DESCRIPTION. | Per Doz.<br>12 Kd. | Per Doz.<br>24 Kd. |
|-----|--------------------|--------------|--------------------|--------------------|
| 70  | $1\frac{1}{8}$ in. | Spring Lock, | \$3.50             | \$4.30             |
| 70A | $1\frac{1}{8}$ "   |              | 4.50               | 5.30               |
| 71  | $1\frac{1}{4}$ "   |              | 4.00               | 5.00               |
| 71A | $1\frac{1}{4}$ "   |              | 5.00               | 6.00               |

Above Locks are packed one dozen in a box. All above Locks can be made with special large shackles.

Discount,

Net Price,





No. 72.

No. 73.

## CAST BRONZE METAL SPRING PADLOCKS.

| No.       | SIZE.            | DESCRIPTION.                              |   |   |   | Per Doz