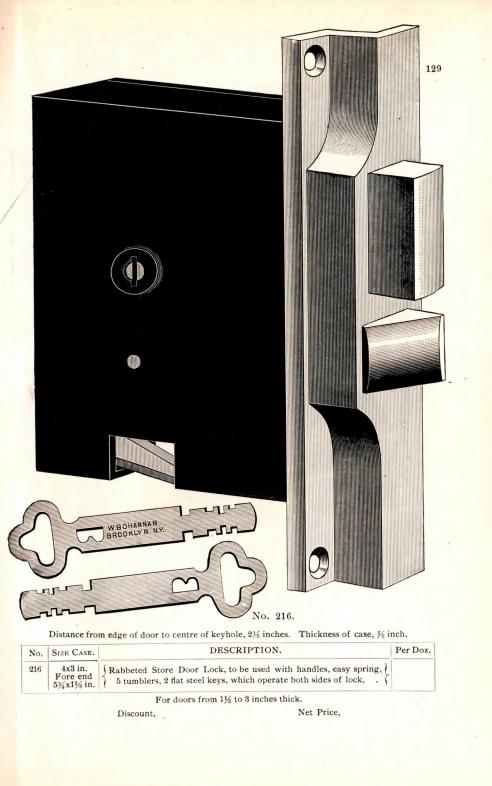

PATENTED FEBRUARY 14, 1888.

For doors from  $1\frac{1}{4}$  to  $2\frac{1}{4}$  inches thick.

Distance from edge of door to centre of keyhole, 21% inches thick.

| No. | SIZE CASE.    | DESCRIPTION.               |  |  |  | Per Doz. |         |
|-----|---------------|----------------------------|--|--|--|----------|---------|
| 213 | 21/3x33/4 in. | New Improved Safety Lock,  |  |  |  |          | \$15.00 |
|     | / . / .       | Keys fitted to above Lock, |  |  |  |          | 2.00    |

Packed one complete in a box.

For reverse bevel see pages 94 and 95.

Discount,

BACK 213-REVERSE BEVEL BOLT.