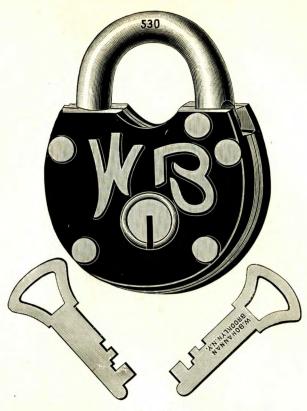

------------------|--------------------|-------------------|
| 526 | $2\frac{1}{4}$ inch. | New Improved Flat Steel Key Lock, 3 tumblers and chain, | \$11.75            | \$13.00           |

Above Locks are packed half dozen in a box.

Discount,

Net Price,

.

57

## CAST BRONZE METAL SPRING PADLOCKS.

| No. | SIZE.                | DESCRIPTION.                                  | Per Doz.<br>12 Kd. | Per Doz.<br>24 Kd. |
|-----|----------------------|-----------------------------------------------|--------------------|--------------------|
| 525 | $2\frac{1}{4}$ inch. | New Improved Flat Steel Key Lock, 3 tumblers, | \$10.50            | <b>\$11.7</b> 5    |

Above Locks are packed half dozen in a box. Above Locks can be made with special large shackles. For cut see page 60.

Discount,



No. 530.

#### MALLEABLE IRON SPRING PADLOCKS.

| No. | SIZE.      | DESCRIPTION.                                                                                             | Per Doz.<br>12 Kd. | Per Doz.<br>24 Kd. |
|-----|------------|----------------------------------------------------------------------------------------------------------|--------------------|--------------------|
| 530 | 21/4 inch. | New Improved Flat Steel Key Lock, 3 tum-<br>blers, malleable iron case, japanned,<br>brass works inside, | \$7.00             | \$8.25             |

Above Locks are packed half dozen in a box.

Discount,

Net Price,



| No. | SIZE.    | DESCRIPTION.                                                                                                         | Per Doz.<br>12 Kd. | Per Doz<br