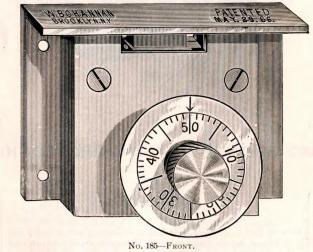

### INDEX.

|                                     |        |   |   |   | PAGE.              |
|-------------------------------------|--------|---|---|---|--------------------|
| Blanks, Brass Padlocks, , .         |        |   |   |   | . 138 to 145       |
| " Flat Key "                        |        |   |   |   | 147                |
| " Cabinet,                          |        |   |   |   | 146                |
| " Night Latch,                      |        |   |   |   | . 147 to 149       |
| " Drawer Lock,                      |        |   |   |   | . 147 to 149       |
| Combination Chest Locks,            |        |   |   |   | 70–71              |
| " Drawer and Cupboard Locks,        |        |   |   |   | 68–69              |
| Chest Locks,                        |        |   |   |   | 72–73              |
| Drawer and Cupboard Locks,          |        |   |   |   | 67                 |
| Handles for Front Door Locks,       |        |   |   | • | . , 124 to 126     |
| Latches, Rim Night,                 |        |   |   |   | . 78 to 83         |
| ·· · · · · · · · ·                  |        |   |   |   | . 88, 90, 91       |
|                                     |        |   |   |   | . 96 to 99         |
|                                     |        |   |   |   | . 104–105          |
| " " " with patent catch,            |        |   | • |   | . 84 to 89         |
|                                     |        |   |   |   | . 92 to 95         |
|                                     |        |   |   |   | . 100 to 103       |
| " Mortise,                          |        |   |   |   | 106, 108, 109      |
| " " rabbeted,                       |        |   |   |   | <mark> 1</mark> 07 |
| " " with patent catch, .            |        |   |   |   | . 110–111          |
| Padlocks, Bronze Metal Spring,      |        |   |   |   | . 13 to 27         |
| " " " improved,                     |        |   |   |   | . 27 to 35         |
| " for railroad use,                 |        |   |   |   | . 34 to 39         |
| " Iron Case,                        |        |   |   |   | 58–59              |
| " Flat Steel Key,                   |        |   |   |   | . 44 to 49         |
| " " " improved, .                   |        |   |   |   | . 50 to 60         |
| Store Door Dead Locks, Upright Rim, |        |   |   |   | . 114 to 123       |
| " " " Mortise,                      |        |   |   |   | 112                |
| " " " " rabbeted,                   |        |   |   |   | 113                |
| to be used with ha                  | indles | , |   |   | . 127 to 130       |
| Special Catabas for Night Latabas   |        |   |   |   | 80                 |