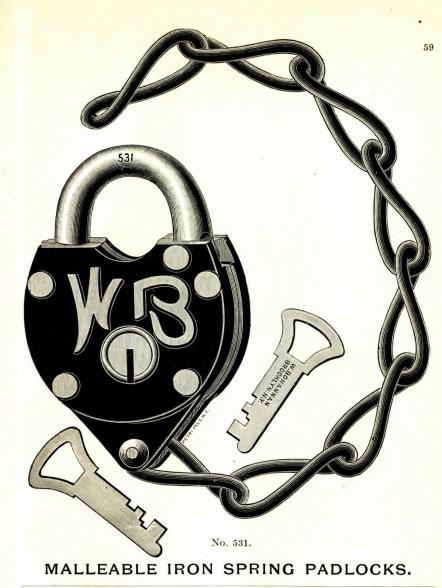

10.50            | <b>\$11.7</b> 5    |

Above Locks are packed half dozen in a box. Above Locks can be made with special large shackles. For cut see page 60.

Discount,



No. 530.

#### MALLEABLE IRON SPRING PADLOCKS.

| No. | SIZE.      | DESCRIPTION.                                                                                             | Per Doz.<br>12 Kd. | Per Doz.<br>24 Kd. |
|-----|------------|----------------------------------------------------------------------------------------------------------|--------------------|--------------------|
| 530 | 21/4 inch. | New Improved Flat Steel Key Lock, 3 tum-<br>blers, malleable iron case, japanned,<br>brass works inside, | \$7.00             | \$8.25             |

Above Locks are packed half dozen in a box.

Discount,

Net Price,



| No. | SIZE.    | DESCRIPTION.                                                                                                         | Per Doz.<br>12 Kd. | Per Doz<br>24 Kd. |
|-----|----------|----------------------------------------------------------------------------------------------------------------------|--------------------|-------------------|
| 531 | 2¼ inch. | New Improved Flat Steel Key Lock, 3 tum-<br>blers, malleable iron case, japanned,<br>with chain, brass works inside, | \$8.00             | \$9.25            |

Discount,





| N o. | SIZE.                | DESCRIPTION.                                 | Per Doz.<br>12 Kd. | Per Doz.<br>24 Kd. |
|------|----------------------|----------------------------------------------|--------------------|--------------------|
| 5