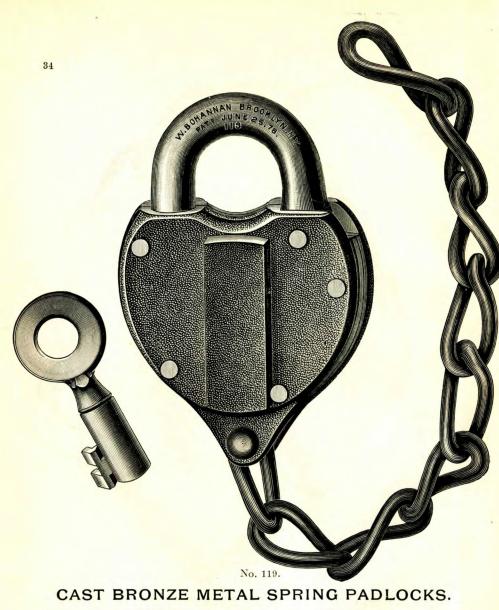

{1}{4}$ inch. | Tumbler Lock, new, spring cover, |  | \$10.00            | \$11.25            |

Above Locks packed half dozen in a box.

Discount,

Net Price,



#### CAST BRONZE METAL SPRING PADLOCKS.

| No. | SIZE.                | DESCRIPTION.                          |      | Per Doz.<br>12 Kd. | Per Doz<br>24 Kd. |
|-----|----------------------|---------------------------------------|------|--------------------|-------------------|
| 514 | $2\frac{1}{4}$ inch. | Tumbler Lock, spring cover and chain, |      | \$11.25            | \$12.50           |
|     |                      | Above Locks packed half dozen in a bo | x.   |                    |                   |
|     | Disc                 | count, Ne                             | t Pr | ice,               |                   |



| No. | SIZE.      | DESCRIPTION.                                | Per Doz.<br>12 Kd. | Per Doz.<br>24 Kd. |
|-----|------------|---------------------------------------------|--------------------|--------------------|
| 119 | 21/2 inch. | Heavy Tumbler Lock, spring cover and chain, | \$14.00            | \$15.50            |

Above Locks for R. R. Cars and Switches. For open samples see next page. Made to suit any key furnished. For Retaining Key Lock, see page 38. Discount, Net Price,

1

35 No. 119. No. 119. PATENTED MAY 26, 1885.





| No.        | SIZE.                                    | DESCRIPTION.                                                                                                             | Per Doz.<br>12 Kd. | Per Doz.<br>24 Kd. |
|------------|-----------------