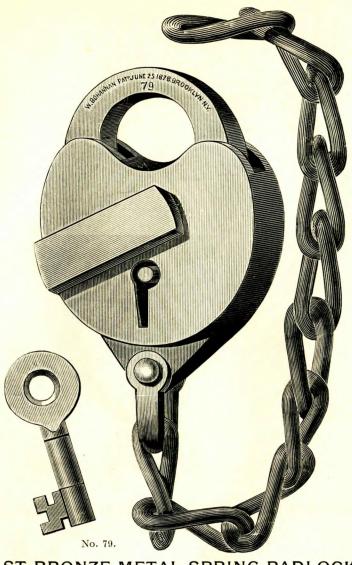

| Tumbler Lock, plain cover and chain,<br>Tumbler Lock, spring cover and chain, | : | \$9.50<br>10.50    | \$10.75     11.75  |

Above Locks can be made with special large shackles. Above Locks are packed half dozen in a box.

Discount,



No. 78.

### CAST BRONZE METAL SPRING PADLOCKS.

| No. | SIZE.      | DESCRIPTION.                |   | Per Doz.<br>12 Kd. | Per Doz.<br>24 Kd. |
|-----|------------|-----------------------------|---|--------------------|--------------------|
| 78  | 21/4 inch. | Tumbler Lock, plain cover,  |   | \$9.00             | \$10.25            |
| 80  | 21/4       | Tumbler Lock, spring cover, | • | 10.00              | 11.25              |

Above Locks can be made with special large shackles. Above Locks are packed half dozen in a box.

Discount,

Net Price,



#### CAST BRONZE METAL SPRING PADLOCKS.

| No.      | SIZE.                                           | DESCRIPTION.                                                                    | Per Doz.<br>12 Kd. | Per Doz.<br>24 Kd. |
|----------|-------------------------------------------------|---------------------------------------------------------------------------------|--------------------|--------------------|
| 79<br>81 | $\frac{21_4}{21_4}$ inch.<br>$\frac{21_4}{4}$ " | Tumbler Locks, plain cover and chain,<br>Tumbler Locks, spring cover and chain, | \$10.25     11.25  | \$11.50<br>12.50   |

Above Locks can be made with special large shackles. Above Locks are packed half dozen in a box.

Discount,

19





NO. 82.

#### CAST BRONZE METAL SPRING PADLOCKS.

| No.      | SIZE.