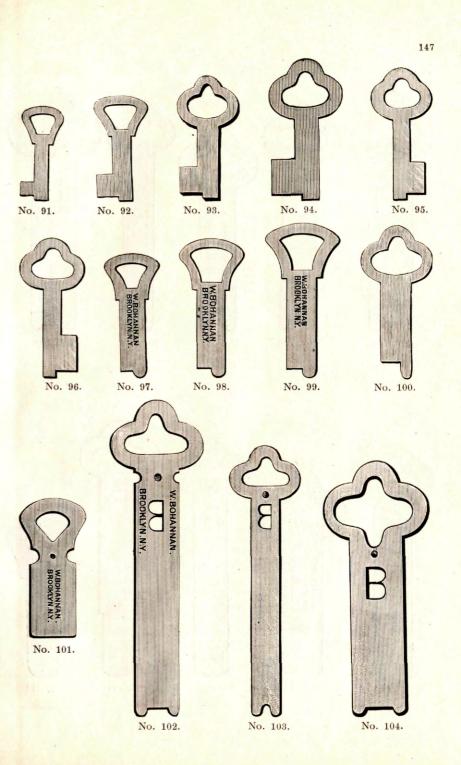

| \$20.00  |

Discount,

Net Price,



No. 197—Front.

### PLATES AND HANDLES.

FOR COMBINED STORE DOOR LOCK AND LATCH.

Used on Locks Nos. 215, 216, 218, 220.

Locks adjustable for doors from 1½ to 3 inches. Operated by key and latch from both sides of door. Straight front locks are adjustable to either right or left hand doors.

Rabbeted Locks should be ordered either right or left hand, as they are not adjustable to right and left hand doors.

For description of Store Door Locks, see pages with Lock cuts, 127 to 130.



125

Size No. 00, Plate, 1314x234 inches.

Size No. 0, Plate, 12x2 inches.







































No. 59. 126 127



No. 60.



No. 61.



No. 62.



No. 63.



No. 64. 128-129











No. 80.

1.





No. 86.