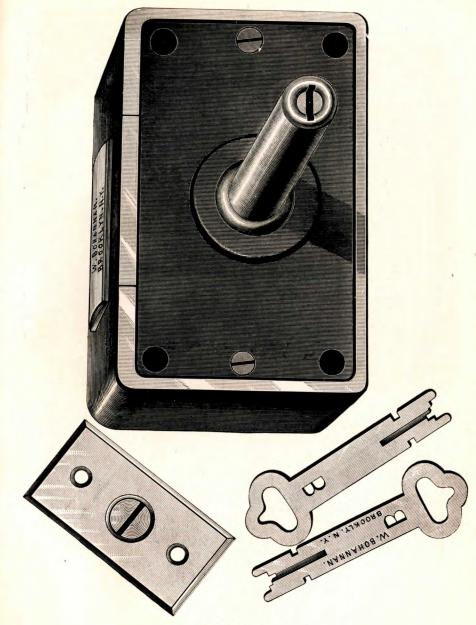

### INDEX.

|                                     |        |   |   |   | PAGE.              |
|-------------------------------------|--------|---|---|---|--------------------|
| Blanks, Brass Padlocks, , .         |        |   |   |   | . 138 to 145       |
| " Flat Key "                        |        |   |   |   | 147                |
| " Cabinet,                          |        |   |   |   | 146                |
| " Night Latch,                      |        |   |   |   | . 147 to 149       |
| " Drawer Lock,                      |        |   |   |   | . 147 to 149       |
| Combination Chest Locks,            |        |   |   |   | 70–71              |
| " Drawer and Cupboard Locks,        |        |   |   |   | 68–69              |
| Chest Locks,                        |        |   |   |   | 72–73              |
| Drawer and Cupboard Locks,          |        |   |   |   | 67                 |
| Handles for Front Door Locks,       |        |   |   | • | . , 124 to 126     |
| Latches, Rim Night,                 |        |   |   |   | . 78 to 83         |
| ·· · · · · · · · ·                  |        |   |   |   | . 88, 90, 91       |
|                                     |        |   |   |   | . 96 to 99         |
|                                     |        |   |   |   | . 104–105          |
| " " " with patent catch,            |        |   | • |   | . 84 to 89         |
|                                     |        |   |   |   | . 92 to 95         |
|                                     |        |   |   |   | . 100 to 103       |
| " Mortise,                          |        |   |   |   | 106, 108, 109      |
| " " rabbeted,                       |        |   |   |   | <mark> 1</mark> 07 |
| " " with patent catch, .            |        |   |   |   | . 110–111          |
| Padlocks, Bronze Metal Spring,      |        |   |   |   | . 13 to 27         |
| " " " improved,                     |        |   |   |   | . 27 to 35         |
| " for railroad use,                 |        |   |   |   | . 34 to 39         |
| " Iron Case,                        |        |   |   |   | 58–59              |
| " Flat Steel Key,                   |        |   |   |   | . 44 to 49         |
| " " " improved, .                   |        |   |   |   | . 50 to 60         |
| Store Door Dead Locks, Upright Rim, |        |   |   |   | . 114 to 123       |
| " " " Mortise,                      |        |   |   |   | 112                |
| " " " " rabbeted,                   |        |   |   |   | 113                |
| to be used with ha                  | indles | , |   |   | . 127 to 130       |
| Special Catabas for Night Latabas   |        |   |   |   | 80                 |