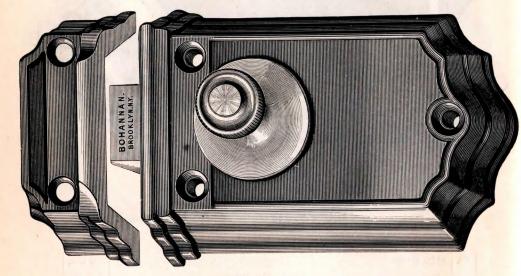

### INDEX.

|                                     |        |   |   |   | PAGE.              |
|-------------------------------------|--------|---|---|---|--------------------|
| Blanks, Brass Padlocks, , .         |        |   |   |   | . 138 to 145       |
| " Flat Key "                        |        |   |   |   | 147                |
| " Cabinet,                          |        |   |   |   | 146                |
| " Night Latch,                      |        |   |   |   | . 147 to 149       |
| " Drawer Lock,                      |        |   |   |   | . 147 to 149       |
| Combination Chest Locks,            |        |   |   |   | 70–71              |
| " Drawer and Cupboard Locks,        |        |   |   |   | 68–69              |
| Chest Locks,                        |        |   |   |   | 72–73              |
| Drawer and Cupboard Locks,          |        |   |   |   | 67                 |
| Handles for Front Door Locks,       |        |   |   | • | . , 124 to 126     |
| Latches, Rim Night,                 |        |   |   |   | . 78 to 83         |
| ·· · · · · · · · ·                  |        |   |   |   | . 88, 90, 91       |
|                                     |        |   |   |   | . 96 to 99         |
|                                     |        |   |   |   | . 104–105          |
| " " " with patent catch,            |        |   | • |   | . 84 to 89         |
|                                     |        |   |   |   | . 92 to 95         |
|                                     |        |   |   |   | . 100 to 103       |
| " Mortise,                          |        |   |   |   | 106, 108, 109      |
| " " rabbeted,                       |        |   |   |   | <mark> 1</mark> 07 |
| " " with patent catch, .            |        |   |   |   | . 110–111          |
| Padlocks, Bronze Metal Spring,      |        |   |   |   | . 13 to 27         |
| " " " improved,                     |        |   |   |   | . 27 to 35         |
| " for railroad use,                 |        |   |   |   | . 34 to 39         |
| " Iron Case,                        |        |   |   |   | 58–59              |
| " Flat Steel Key,                   |        |   |   |   | . 44 to 49         |
| " " " improved, .                   |        |   |   |   | . 50 to 60         |
| Store Door Dead Locks, Upright Rim, |        |   |   |   | . 114 to 123       |
| " " " Mortise,                      |        |   |   |   | 112                |
| " " " " rabbeted,                   |        |   |   |   | 113                |
| to be used with ha                  | indles | , |   |   | . 127 to 130       |
| Special Catabas for Night Latabas   |        |   |   |   | 80                 |