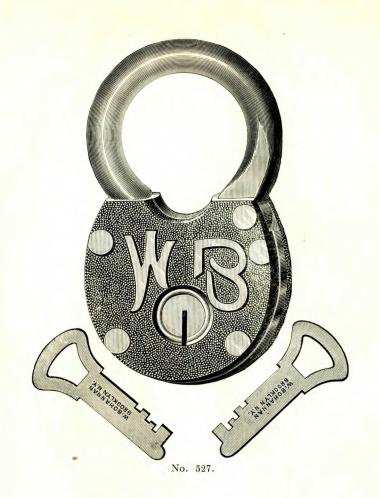

------|
| 530 | 21/4 inch. | New Improved Flat Steel Key Lock, 3 tum-<br>blers, malleable iron case, japanned,<br>brass works inside, | \$7.00             | \$8.25             |

Above Locks are packed half dozen in a box.

Discount,

Net Price,



| No. | SIZE.    | DESCRIPTION.                                                                                                         | Per Doz.<br>12 Kd. | Per Doz<br>24 Kd. |
|-----|----------|----------------------------------------------------------------------------------------------------------------------|--------------------|-------------------|
| 531 | 2¼ inch. | New Improved Flat Steel Key Lock, 3 tum-<br>blers, malleable iron case, japanned,<br>with chain, brass works inside, | \$8.00             | \$9.25            |

Discount,





| N o. | SIZE.                | DESCRIPTION.                                 | Per Doz.<br>12 Kd. | Per Doz.<br>24 Kd. |
|------|----------------------|----------------------------------------------|--------------------|--------------------|
| 527  | $2\frac{1}{4}$ inch. | Same as No. 525, with Large Hasp, Flat Steel |                    |                    |
|      |                      | Keys, 3 tumblers,                            | \$11.50            | \$12.75            |
| 528  | 21/4                 | As above, with chain,                        | 12.75              | 14.00              |

Above Locks are packed half dozen in a box.

Discount,

Net Price,



67

No. 192--BACK.

## CAST BRONZE METAL DRAWER LOCKS.

| No. | SIZE.    | DESCRIPTION.