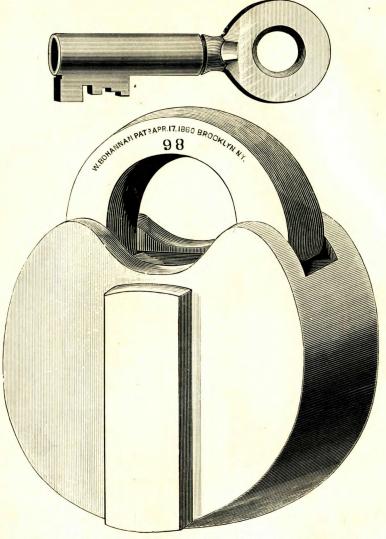

|

Discount,

Net Price,



#### CAST BRONZE METAL SPRING PADLOCKS.

| No. | SIZE.   |       |    | 1    | DESCRI  | PTION.    |            | Per Doz.<br>12 Kd. | Per Doz<br>24 Kd. |
|-----|---------|-------|----|------|---------|-----------|------------|--------------------|-------------------|
| 94  | 3 inch. | Heavy | Тι | mble | · Lock, | spring co | ver,       | \$22.00            | \$24.00           |
| 95  | 3       |       |    | "    |         |           | and chain, | 24.00              | 26.00             |
| 96  | 3 "     |       | 3  | "    |         |           |            | 27.00              | 29.00             |
| 97  | 3 "     |       | 3  |      |         |           | and chain. | 30.00              | 32.00             |

Discount,

Net Price,

.



| No.      | SIZE.                          | DESCRIPTION.                                                           | Per Doz.<br>12 Kd.   | Per Doz.<br>24 Kd. |
|----------|--------------------------------|------------------------------------------------------------------------|----------------------|--------------------|
| 98<br>99 | $31_4^{1}$ inch.<br>$31_4^{1}$ | H'vy 4 Tumbler Lock, for prisons, &c., s<br>" 4 T. Lock and chain, " " | special, \$36.00<br> | \$39.00<br>43.00   |
|          |                                | Discount, Net F                                                        | Price,               |                    |



## CAST BRONZE METAL SPRING PADLOCKS.

| No.                                      | SIZE.                                    | DESCRIPTIO