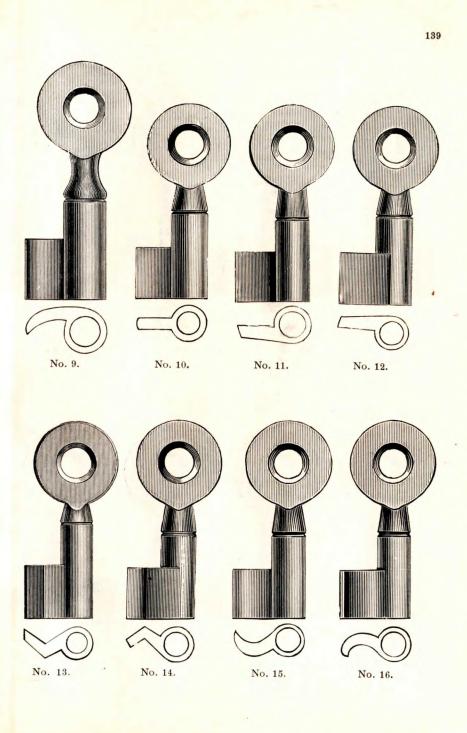

### INDEX.

|                                     |        |   |   |   | PAGE.              |
|-------------------------------------|--------|---|---|---|--------------------|
| Blanks, Brass Padlocks, , .         |        |   |   |   | . 138 to 145       |
| " Flat Key "                        |        |   |   |   | 147                |
| " Cabinet,                          |        |   |   |   | 146                |
| " Night Latch,                      |        |   |   |   | . 147 to 149       |
| " Drawer Lock,                      |        |   |   |   | . 147 to 149       |
| Combination Chest Locks,            |        |   |   |   | 70–71              |
| " Drawer and Cupboard Locks,        |        |   |   |   | 68–69              |
| Chest Locks,                        |        |   |   |   | 72–73              |
| Drawer and Cupboard Locks,          |        |   |   |   | 67                 |
| Handles for Front Door Locks,       |        |   |   | • | . , 124 to 126     |
| Latches, Rim Night,                 |        |   |   |   | . 78 to 83         |
| ·· · · · · · · · ·                  |        |   |   |   | . 88, 90, 91       |
|                                     |        |   |   |   | . 96 to 99         |
|                                     |        |   |   |   | . 104–105          |
| " " " with patent catch,            |        |   | • |   | . 84 to 89         |
|                                     |        |   |   |   | . 92 to 95         |
|                                     |        |   |   |   | . 100 to 103       |
| " Mortise,                          |        |   |   |   | 106, 108, 109      |
| " " rabbeted,                       |        |   |   |   | <mark> 1</mark> 07 |
| " " with patent catch, .            |        |   |   |   | . 110–111          |
| Padlocks, Bronze Metal Spring,      |        |   |   |   | . 13 to 27         |
| " " " improved,                     |        |   |   |   | . 27 to 35         |
| " for railroad use,                 |        |   |   |   | . 34 to 39         |
| " Iron Case,                        |        |   |   |   | 58–59              |
| " Flat Steel Key,                   |        |   |   |   | . 44 to 49         |
| " " " improved, .                   |        |   |   |   | . 50 to 60         |
| Store Door Dead Locks, Upright Rim, |        |   |   |   | . 114 to 123       |
| " " " Mortise,                      |        |   |   |   | 112                |
| " " " " rabbeted,                   |        |   |   |   | 113                |
| to be used with ha                  | indles | , |   |   | . 127 to 130       |
| Special Catabas for Night Latabas   |        |   |   |   | 80                 |