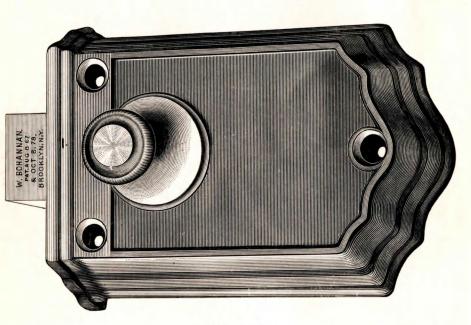

flat steel keys,<br>ornamental bronze escutcheon with revolving |         |
|     |            | key guide,                                                                                                                                                                                              | \$16.00 |
|     |            | Keys fitted to above Lock,                                                                                                                                                                              |         |

The above Lock is packed one complete in a box. Above Latch with nickel plated escutcheon list \$1.00 extra per dozen.

This Latch made of all bronze metal, \$16.00 per dozen net.

Discount, Net Price,

### PATENT HORIZONTAL RIM CYLINDER

### NIGHT LATCH.



No. 151-BACK.

Adjustable to right or left hand doors from  $1\frac{1}{4}$  to  $2\frac{1}{4}$  inches thick, and can be made specially for 3 inch doors without changing length of key.

Made reverse when ordered. Wide or narrow key. Can be made so key will enter either way.



No. 151-FRONT.

Distance from edge of door to centre of keyhole, 25% inches.

| No. | SIZE CASE. | DESCRIPTION.                                                                                                                                                                                            | Per Doz. |
|-----|------------|--------------------------------------------------------------------------------------------------------------------------------------------------------------------------------------------