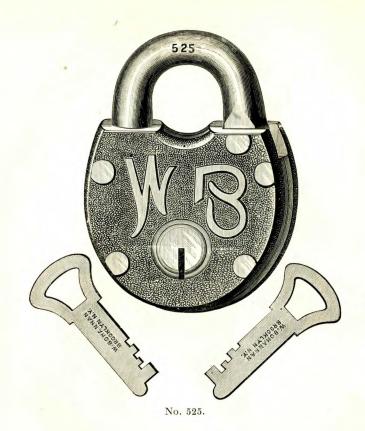

>12 Kd. | Per Doz<br>24 Kd. |
|------------|---------|-----------------------------------------------------|--------------------|-------------------|
| <b>523</b> | 2 inch. | {New Improved Flat Steel Key Lock, {<br>3 tumblers, | \$9.50             | \$10.75           |

Above Locks are packed half dozen in a box.

Discount,

Net Price,

# CAST BRONZE METAL SPRING PADLOCKS.

| No. | SIZE.   | DESCRIPTION.                                                | Per Doz.<br>12 Kd. | Per Doz.<br>24 Kd. |
|-----|---------|-------------------------------------------------------------|--------------------|--------------------|
| 524 | 2 inch. | New Improved Flat Steel Key Lock, 3)<br>tumblers and chain, | \$10.75            | \$12.00            |

Above Locks are packed half dozen in a box.

Discount,





| No. | SIZE.                | DESCRIPTION.                                            | Per Doz.<br>12 Kd. | Per Doz<br>24 Kd. |
|-----|----------------------|---------------------------------------------------------|--------------------|-------------------|
| 526 | $2\frac{1}{4}$ inch. | New Improved Flat Steel Key Lock, 3 tumblers and chain, | \$11.75            | \$13.00           |

Above Locks are packed half dozen in a box.

Discount,

Net Price,

.

57

## CAST BRONZE METAL SPRING PADLOCKS.

| No. | SIZE.                | DESCRIPTION.                                  | Per Doz.<br>12 Kd. | Per Doz.<br>24 Kd. |
|-----|----------------------|-----------------------------------------------|--------------------|--------------------|
| 525 | $2\frac{1}{4}$ inch. | New Improved Flat