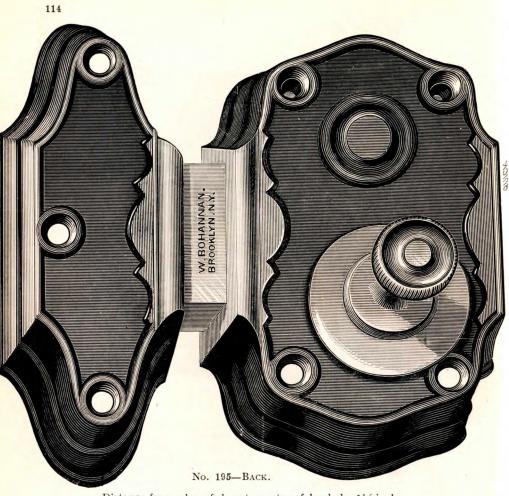

### INDEX.

|                                     |        |   |   |   | PAGE.              |
|-------------------------------------|--------|---|---|---|--------------------|
| Blanks, Brass Padlocks, , .         |        |   |   |   | . 138 to 145       |
| " Flat Key "                        |        |   |   |   | 147                |
| " Cabinet,                          |        |   |   |   | 146                |
| " Night Latch,                      |        |   |   |   | . 147 to 149       |
| " Drawer Lock,                      |        |   |   |   | . 147 to 149       |
| Combination Chest Locks,            |        |   |   |   | 70–71              |
| " Drawer and Cupboard Locks,        |        |   |   |   | 68–69              |
| Chest Locks,                        |        |   |   |   | 72–73              |
| Drawer and Cupboard Locks,          |        |   |   |   | 67                 |
| Handles for Front Door Locks,       |        |   |   | • | . , 124 to 126     |
| Latches, Rim Night,                 |        |   |   |   | . 78 to 83         |
| ·· · · · · · · · ·                  |        |   |   |   | . 88, 90, 91       |
|                                     |        |   |   |   | . 96 to 99         |
|                                     |        |   |   |   | . 104–105          |
| " " " with patent catch,            |        |   | • |   | . 84 to 89         |
|                                     |        |   |   |   | . 92 to 95         |
|                                     |        |   |   |   | . 100 to 103       |
| " Mortise,                          |        |   |   |   | 106, 108, 109      |
| " " rabbeted,                       |        |   |   |   | <mark> 1</mark> 07 |
| " " with patent catch, .            |        |   |   |   | . 110–111          |
| Padlocks, Bronze Metal Spring,      |        |   |   |   | . 13 to 27         |
| " " " improved,                     |        |   |   |   | . 27 to 35         |
| " for railroad use,                 |        |   |   |   | . 34 to 39         |
| " Iron Case,                        |        |   |   |   | 58–59              |
| " Flat Steel Key,                   |        |   |   |   | . 44 to 49         |
| " " " improved, .                   |        |   |   |   | . 50 to 60         |
| Store Door Dead Locks, Upright Rim, |        |   |   |   | . 114 to 123       |
| " " " Mortise,                      |        |   |   |   | 112                |
| " " " " rabbeted,                   |        |   |   |   | 113                |
| to be used with ha                  | indles | , |   |   | . 127 to 130       |
| Special Catabas for Night Latabas   |        |   |   |   | 80                 |