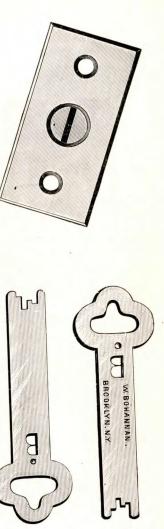

### INDEX.

|                                     |        |   |   |   | PAGE.              |
|-------------------------------------|--------|---|---|---|--------------------|
| Blanks, Brass Padlocks, , .         |        |   |   |   | . 138 to 145       |
| " Flat Key "                        |        |   |   |   | 147                |
| " Cabinet,                          |        |   |   |   | 146                |
| " Night Latch,                      |        |   |   |   | . 147 to 149       |
| " Drawer Lock,                      |        |   |   |   | . 147 to 149       |
| Combination Chest Locks,            |        |   |   |   | 70–71              |
| " Drawer and Cupboard Locks,        |        |   |   |   | 68–69              |
| Chest Locks,                        |        |   |   |   | 72–73              |
| Drawer and Cupboard Locks,          |        |   |   |   | 67                 |
| Handles for Front Door Locks,       |        |   |   | • | . , 124 to 126     |
| Latches, Rim Night,                 |        |   |   |   | . 78 to 83         |
| ·· · · · · · · · ·                  |        |   |   |   | . 88, 90, 91       |
|                                     |        |   |   |   | . 96 to 99         |
|                                     |        |   |   |   | . 104–105          |
| " " " with patent catch,            |        |   | • |   | . 84 to 89         |
|                                     |        |   |   |   | . 92 to 95         |
|                                     |        |   |   |   | . 100 to 103       |
| " Mortise,                          |        |   |   |   | 106, 108, 109      |
| " " rabbeted,                       |        |   |   |   | <mark> 1</mark> 07 |
| " " with patent catch, .            |        |   |   |   | . 110–111          |
| Padlocks, Bronze Metal Spring,      |        |   |   |   | . 13 to 27         |
| " " " improved,                     |        |   |   |   | . 27 to 35         |
| " for railroad use,                 |        |   |   |   | . 34 to 39         |
| " Iron Case,                        |        |   |   |   | 58–59              |
| " Flat Steel Key,                   |        |   |   |   | . 44 to 49         |
| " " " improved, .                   |        |   |   |   | . 50 to 60         |
| Store Door Dead Locks, Upright Rim, |        |   |   |   | . 114 to 123       |
| " " " Mortise,                      |        |   |   |   | 112                |
| " " " " rabbeted,                   |        |   |   |   | 113                |
| to be used with ha                  | indles | , |   |   | . 127 to 130       |
| Special Catabas for Night Latabas   |        |   |   |   | 80                 |