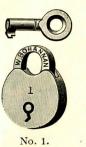

|                                                      | 1.05   |
| 47  | For 134 and 2 in. Locks, large                        |          | 86  |                                                      | 1.05   |
|     | barrel,                                               | .95      | 87  |                                                      | 1.05   |
| 48  | For 134 and 2 in. Locks, large                        |          | 88  |                                                      | 1.05   |
|     | barrel,                                               | .95      | 89  |                                                      | 1.05   |
|     |                                                       |          |     |                                                      |        |

10

11





No. O.



No. A.

#### CAST BRONZE METAL SPRING PADLOCKS.

| No.     | SIZE.               | DESCRIPTION.                                    | Per Doz.<br>12 Kd. | Per Doz.<br>24 Kd. |
|---------|---------------------|-------------------------------------------------|--------------------|--------------------|
| 1<br>0  | $\frac{5}{8}$ inch. | Spring Lock,                                    | \$2.65<br>2.75     | \$3.45<br>3.55     |
| OA<br>A | $ $                 | Spring Lock with 12 inch chain,<br>Spring Lock, | $3.75 \\ 3.00$     | $4.55 \\ 3.80$     |
| AA      | 1 "                 | Spring Lock with 12 inch chain,                 | 4.00               | 4.80               |

Above Locks are packed one dozen in a box.

Discount,

Net Price,

## PATENTS.

APRIL 17th, 1860. FEBRUARY