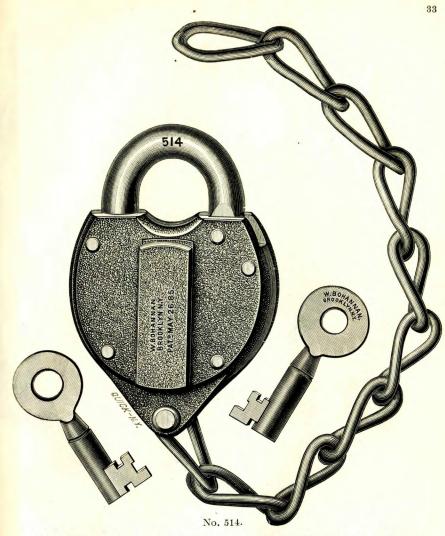

-----------------|--------------------|
| 512 | 2 inch. | Tumbler Lock, spring cover and chain,  | \$10 50            | \$11.75            |
|     |         | Above Locks packed half dozen in a box |                    |                    |
|     | Dis     | count, Net I                           | Price,             |                    |

31





No. 513.

### CAST BRONZE METAL SPRING PADLOCKS.

| No. | SIZE.                | DESCRIPTION.                     |  | Per Doz.<br>12 Kd. | Per Doz.<br>24 Kd. |
|-----|----------------------|----------------------------------|--|--------------------|--------------------|
| 513 | $2\frac{1}{4}$ inch. | Tumbler Lock, new, spring cover, |  | \$10.00            | \$11.25            |

Above Locks packed half dozen in a box.

Discount,

Net Price,



#### CAST BRONZE METAL SPRING PADLOCKS.

| No. | SIZE.                | DESCRIPTION.                          |      | Per Doz.<br>12 Kd. | Per Doz<br>24 Kd. |
|-----|----------------------|---------------------------------------|------|--------------------|-------------------|
| 514 | $2\frac{1}{4}$ inch. | Tumbler Lock, spring cover and chain, |      | \$11.25            | \$12.50           |
|     |                      | Above Locks packed half dozen in a bo | x.   |                    |                   |
|     | Disc                 | count, Ne                             | t Pr | ice,               |                   |



| No. | SIZE.      | DESCRIPTION.                                | Per Doz.<br>12 Kd. | Per Doz.<br>24 Kd. |
|-----|------------|------------------------------