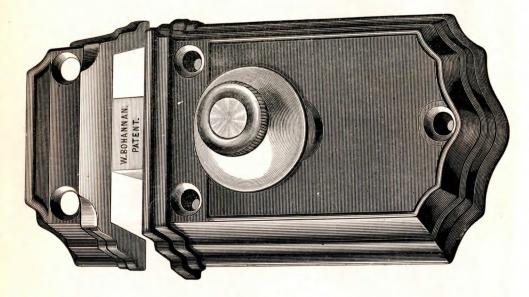

jamb and door together, thus preventing the nosing or catch being pried apart so as to liberate the latch bolt from the nosing or catch.

PATENTED FEBRUARY 14, 1888.

For doors from  $1\frac{1}{4}$  to  $2\frac{1}{4}$  inches thick.

Distance from edge of door to centre of keyhole, 21% inches thick.

| No. | SIZE CASE.    | DESCRIPTION.               |  |  |  | Per Doz. |         |
|-----|---------------|----------------------------|--|--|--|----------|---------|
| 213 | 21/3x33/4 in. | New Improved Safety Lock,  |  |  |  |          | \$15.00 |
|     | / . / .       | Keys fitted to above Lock, |  |  |  |          | 2.00    |

Packed one complete in a box.

For reverse bevel see pages 94 and 95.

Discount,





BACK 213-REVERSE BEVEL BOLT.

# PATENT HORIZONTAL RIM CYLINDER

NIGHT LATCH.



No. 161-BACK.

Adjustable to right or left hand doors from  $1\frac{1}{4}$  to  $2\frac{1}{4}$  inches thick and can be made specially for 3 inch doors.

Made with broad or narrow key. Made reverse when ordered. Can be made so key will enter either way.



Distance from edge of door to centre of keyhole, 21/4 inches.

| No. | SIZE CASE. | DESCRIPTION.                                                                                                                                                                                            | Per Doz |
|-----|------------|---------------------------------------------------------------------------------------------------------------------------------------------------------------------------------------------------------|---------|
| 161 | 2¾x4