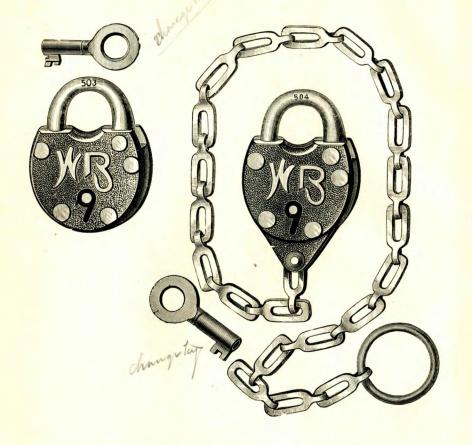

| Discount, Net F                                                        | Price,               |                    |



## CAST BRONZE METAL SPRING PADLOCKS.

| No.                                      | SIZE.                                    | DESCRIPTIO                               | N. |   |   | Per Doz.<br>12 Kd. | Per Doz.<br>24 Kd. |
|------------------------------------------|------------------------------------------|------------------------------------------|----|---|---|--------------------|--------------------|
| $\begin{array}{c} 105\\ 106 \end{array}$ | $2\frac{1}{8}$ inch.<br>$2\frac{1}{8}$ " | Tumbler Lock,<br>Tumbler Lock and chain, | •  | • | : | <br>\$8.00<br>9.25 | \$9.25<br>10.50    |

Above Locks packed half dozen in a box.

Discount,







| No.          | SIZE.                                    | DESCRIPTION.       | Per Doz.<br>12 Kd. | Per Doz.<br>24 Kd. |
|--------------|------------------------------------------|--------------------|--------------------|--------------------|
| $503 \\ 504$ | $1\frac{1}{4}$ inch.<br>$1\frac{1}{4}$ " | Tumbler Lock, new, | \$5.50<br>6.50     | \$6.50<br>7.50     |

Above Locks packed one dozen in a box.

Discount,

Net Price,

### CAST BRONZE METAL SPRING PADLOCKS.

| No.        | SIZE.                                     | DESCRIPTION.                                          |   | _ | Per Doz.<br>12 Kd. | Per Doz.<br>24 Kd. |
|------------|-------------------------------------------|-------------------------------------------------------|---|---|--------------------|---------------