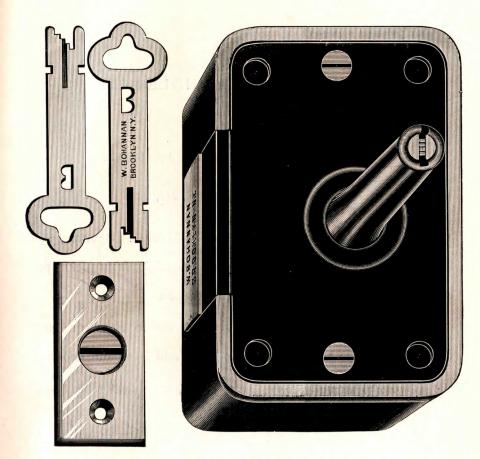

---------------------------------------------------------------------------------------------------------------------------------------------------------------------|----------|
| 197 | 7 25%x37% in. | New Upright Rim Cylinder Store Door Dead Lock,<br>adjustable to right or left hand doors from $1\frac{1}{2}$<br>to 3 inches thick, 7 tumblers, 2 flat steel keys,<br>bronze escutcheon with revolving key guide, no<br>knob on back, suitable for cupboard and closet |          |
|     |               | doors,                                                                                                                                                                                                                                                                | \$20.00  |

Discount,

Net Price,



No. 197—Front.

### PLATES AND HANDLES.

FOR COMBINED STORE DOOR LOCK AND LATCH.

Used on Locks Nos. 215, 216, 218, 220.

Locks adjustable for doors from 1½ to 3 inches. Operated by key and latch from both sides of door. Straight front locks are adjustable to either right or left hand doors.

Rabbeted Locks should be ordered either right or left hand, as they are not adjustable to right and left hand doors.

For description of Store Door Locks, see pages with Lock cuts, 127 to 130.



125

Size No. 00, Plate, 1314x234 inches.

Size No. 0, Plate, 12x2 inches.







































No. 59. 126 127



No. 60.



No. 61.



No. 62.



No. 63.



No. 64. 128-129











No. 80.

1.





No. 86.