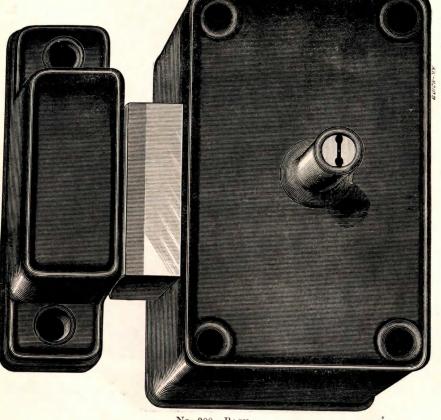

### INDEX.

|                                     |        |   |   |   | PAGE.              |
|-------------------------------------|--------|---|---|---|--------------------|
| Blanks, Brass Padlocks, , .         |        |   |   |   | . 138 to 145       |
| " Flat Key "                        |        |   |   |   | 147                |
| " Cabinet,                          |        |   |   |   | 146                |
| " Night Latch,                      |        |   |   |   | . 147 to 149       |
| " Drawer Lock,                      |        |   |   |   | . 147 to 149       |
| Combination Chest Locks,            |        |   |   |   | 70–71              |
| " Drawer and Cupboard Locks,        |        |   |   |   | 68–69              |
| Chest Locks,                        |        |   |   |   | 72–73              |
| Drawer and Cupboard Locks,          |        |   |   |   | 67                 |
| Handles for Front Door Locks,       |        |   |   | • | . , 124 to 126     |
| Latches, Rim Night,                 |        |   |   |   | . 78 to 83         |
| ·· · · · · · · · ·                  |        |   |   |   | . 88, 90, 91       |
|                                     |        |   |   |   | . 96 to 99         |
|                                     |        |   |   |   | . 104–105          |
| " " " with patent catch,            |        |   | • |   | . 84 to 89         |
|                                     |        |   |   |   | . 92 to 95         |
|                                     |        |   |   |   | . 100 to 103       |
| " Mortise,                          |        |   |   |   | 106, 108, 109      |
| " " rabbeted,                       |        |   |   |   | <mark> 1</mark> 07 |
| " " with patent catch, .            |        |   |   |   | . 110–111          |
| Padlocks, Bronze Metal Spring,      |        |   |   |   | . 13 to 27         |
| " " " improved,                     |        |   |   |   | . 27 to 35         |
| " for railroad use,                 |        |   |   |   | . 34 to 39         |
| " Iron Case,                        |        |   |   |   | 58–59              |
| " Flat Steel Key,                   |        |   |   |   | . 44 to 49         |
| " " " improved, .                   |        |   |   |   | . 50 to 60         |
| Store Door Dead Locks, Upright Rim, |        |   |   |   | . 114 to 123       |
| " " " Mortise,                      |        |   |   |   | 112                |
| " " " " rabbeted,                   |        |   |   |   | 113                |
| to be used with ha                  | indles | , |   |   | . 127 to 130       |
| Special Catabas for Night Latabas   |        |   |   |   | 80                 |