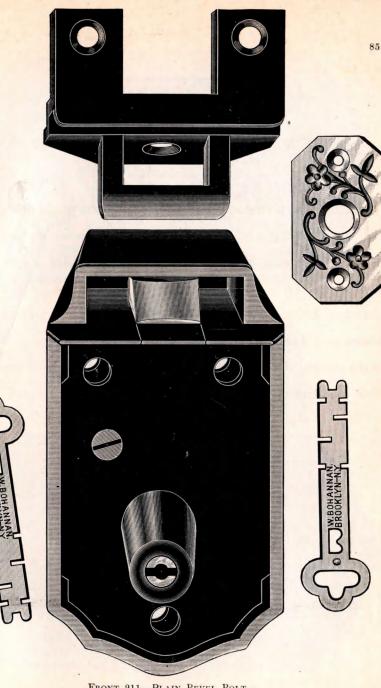

# ILLUSTRATED CATALOGUE of PATENT

.

BRONZE METAL SPRING PADLOCKS, COMBINATION DRAWER LOCKS, COMBINATION CHEST LOCKS, KEY DRAWER AND CHEST LOCKS, TUBULAR RIM NIGHT LATCHES, MORTISE NIGHT LATCHES, UPRIGHT RIM STORE DOOR LOCKS, MORTISE STORE DOOR LOCKS, KEY BLANKS, &c.,