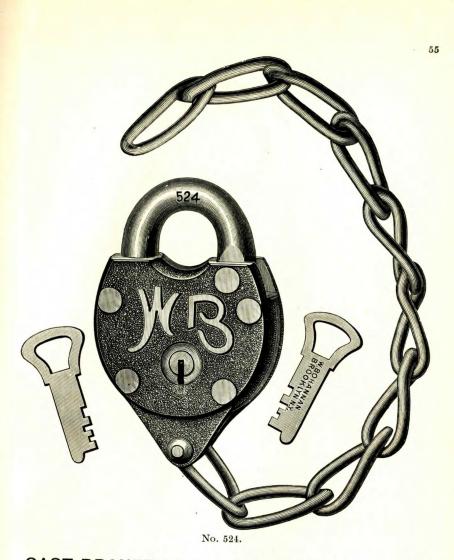

| Per Doz.<br>12 Kd. | Per Doz.<br>24 Kd. |
|-----|------------|---------------------------------------------------|--------------------|--------------------|
| 521 | 13/4 inch. | { New Improved Flat Steel Key Lock, } 3 tumblers, | \$8.50             | \$9.75             |

Above Locks are packed half dozen in a box.



Net Price,



#### CAST BRONZE METAL SPRING PADLOCKS.

| No. | SIZE.     | DESCRIPTION.                                            | Per Doz.<br>12 Kd. | Per Doz.<br>24 Kd. |
|-----|-----------|---------------------------------------------------------|--------------------|--------------------|
| 522 | 134 inch. | New Improved Flat Steel Key Lock, 3 tumblers and chain, | \$9.75             | \$11.00            |

Above Locks are packed half dozen in a box.

Discount,





| No.        | SIZE.   | DESCRIPTION.                                        | Per Doz.<br>12 Kd. | Per Doz<br>24 Kd. |
|------------|---------|-----------------------------------------------------|--------------------|-------------------|
| <b>523</b> | 2 inch. | {New Improved Flat Steel Key Lock, {<br>3 tumblers, | \$9.50             | \$10.75           |

Above Locks are packed half dozen in a box.

Discount,

Net Price,

# CAST BRONZE METAL SPRING PADLOCKS.

| No. | SIZE.   | DESCRIPTION.                                                | Per Doz.<br>12 Kd. | Per Doz.<br>24 Kd. |
|-----|---------|-------------------------------------------------------------|--------------------|--------------------|
| 524 | 2 inch. | New Improved Flat Steel Key Lock, 3)<br>tumblers and chain, | \$10.75