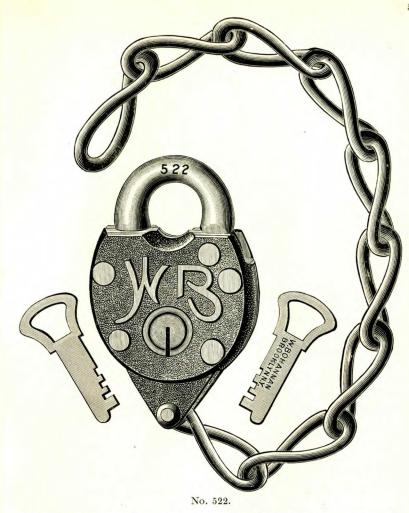

| Per Doz.<br>12 Kd. | Per Doz.<br>24 Kd. |
|-----|----------------------|-----------------------------------------------------------|--------------------|--------------------|
| 520 | $1\frac{1}{2}$ inch. | New Improved Flat Steel Key Lock, 3 tumblers, with chain, | \$9.00             | \$10.00            |

Above Locks are packed one dozen in a box.

Discount,





| No. | SIZE.      | DESCRIPTION.                                      | Per Doz.<br>12 Kd. | Per Doz.<br>24 Kd. |
|-----|------------|---------------------------------------------------|--------------------|--------------------|
| 521 | 13/4 inch. | { New Improved Flat Steel Key Lock, } 3 tumblers, | \$8.50             | \$9.75             |

Above Locks are packed half dozen in a box.



Net Price,



#### CAST BRONZE METAL SPRING PADLOCKS.

| No. | SIZE.     | DESCRIPTION.                                            | Per Doz.<br>12 Kd. | Per Doz.<br>24 Kd. |
|-----|-----------|---------------------------------------------------------|--------------------|--------------------|
| 522 | 134 inch. | New Improved Flat Steel Key Lock, 3 tumblers and chain, | \$9.75             | \$11.00            |

Above Locks are packed half dozen in a box.

Discount,





| No.        | SIZE.   | DESCRIPTION.                                        | Per Doz.<br>12 Kd. | Per Doz<br>24 Kd. |
|------------|---------|-----------------------------------------------------|--------------------|-------------------|
| <b>523</b> | 2 inch. | {New Improved Flat Steel Key Lock, {<br>3 tumblers, | \$9.50