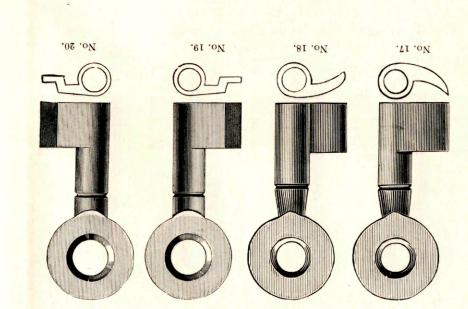

### INDEX.

|                                     |        |   |   |   | PAGE.              |
|-------------------------------------|--------|---|---|---|--------------------|
| Blanks, Brass Padlocks, , .         |        |   |   |   | . 138 to 145       |
| " Flat Key "                        |        |   |   |   | 147                |
| " Cabinet,                          |        |   |   |   | 146                |
| " Night Latch,                      |        |   |   |   | . 147 to 149       |
| " Drawer Lock,                      |        |   |   |   | . 147 to 149       |
| Combination Chest Locks,            |        |   |   |   | 70–71              |
| " Drawer and Cupboard Locks,        |        |   |   |   | 68–69              |
| Chest Locks,                        |        |   |   |   | 72–73              |
| Drawer and Cupboard Locks,          |        |   |   |   | 67                 |
| Handles for Front Door Locks,       |        |   |   | • | . , 124 to 126     |
| Latches, Rim Night,                 |        |   |   |   | . 78 to 83         |
| ·· · · · · · · · ·                  |        |   |   |   | . 88, 90, 91       |
|                                     |        |   |   |   | . 96 to 99         |
|                                     |        |   |   |   | . 104–105          |
| " " " with patent catch,            |        |   | • |   | . 84 to 89         |
|                                     |        |   |   |   | . 92 to 95         |
|                                     |        |   |   |   | . 100 to 103       |
| " Mortise,                          |        |   |   |   | 106, 108, 109      |
| " " rabbeted,                       |        |   |   |   | <mark> 1</mark> 07 |
| " " with patent catch, .            |        |   |   |   | . 110–111          |
| Padlocks, Bronze Metal Spring,      |        |   |   |   | . 13 to 27         |
| " " " improved,                     |        |   |   |   | . 27 to 35         |
| " for railroad use,                 |        |   |   |   | . 34 to 39         |
| " Iron Case,                        |        |   |   |   | 58–59              |
| " Flat Steel Key,                   |        |   |   |   | . 44 to 49         |
| " " " improved, .                   |        |   |   |   | . 50 to 60         |
| Store Door Dead Locks, Upright Rim, |        |   |   |   | . 114 to 123       |
| " " " Mortise,                      |        |   |   |   | 112                |
| " " " " rabbeted,                   |        |   |   |   | 113                |
| to be used with ha                  | indles | , |   |   | . 127 to 130       |
| Special Catabas for Night Latabas   |        |   |   |   | 80                 |