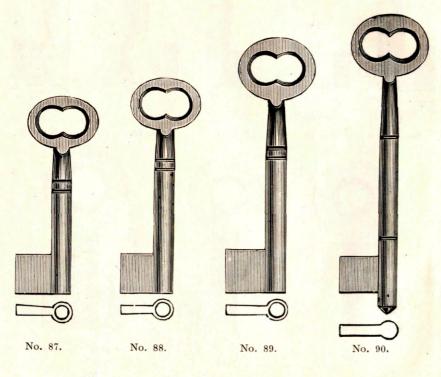

| \$20.00  |

Discount,

Net Price,



No. 197—Front.

### PLATES AND HANDLES.

FOR COMBINED STORE DOOR LOCK AND LATCH.

Used on Locks Nos. 215, 216, 218, 220.

Locks adjustable for doors from 1½ to 3 inches. Operated by key and latch from both sides of door. Straight front locks are adjustable to either right or left hand doors.

Rabbeted Locks should be ordered either right or left hand, as they are not adjustable to right and left hand doors.

For description of Store Door Locks, see pages with Lock cuts, 127 to 130.



125

Size No. 00, Plate, 1314x234 inches.

Size No. 0, Plate, 12x2 inches.







































No. 59. 126 127



No. 60.



No. 61.



No. 62.



No. 63.



No. 64. 128-129











No. 80.

1.





No. 86.