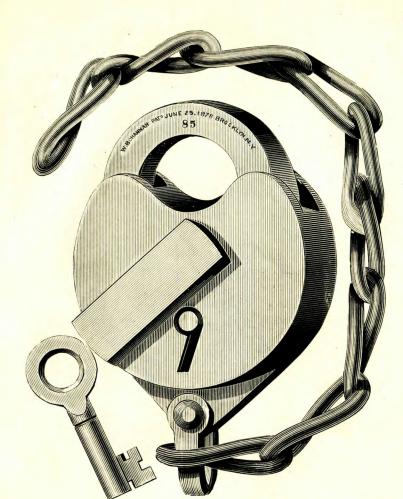

e shackles. Above Locks are packed half dozen in a box.

Discount,

Net Price,



#### CAST BRONZE METAL SPRING PADLOCKS.

| No.      | SIZE.                                           | DESCRIPTION.                                                                    | Per Doz.<br>12 Kd. | Per Doz.<br>24 Kd. |
|----------|-------------------------------------------------|---------------------------------------------------------------------------------|--------------------|--------------------|
| 79<br>81 | $\frac{21_4}{21_4}$ inch.<br>$\frac{21_4}{4}$ " | Tumbler Locks, plain cover and chain,<br>Tumbler Locks, spring cover and chain, | \$10.25     11.25  | \$11.50<br>12.50   |

Above Locks can be made with special large shackles. Above Locks are packed half dozen in a box.

Discount,

19





NO. 82.

#### CAST BRONZE METAL SPRING PADLOCKS.

| No.      | SIZE.                                    | DESCRIPTION.                                              | Per Doz.<br>12 Kd. | Per Doz.<br>24 Kd. |
|----------|------------------------------------------|-----------------------------------------------------------|--------------------|--------------------|
| 82<br>84 | $2\frac{1}{2}$ inch.<br>$2\frac{1}{2}$ " | Tumbler Lock, plain cover,<br>Tumbler Lock, spring cover, | \$10.25<br>11.25   | \$11.75     12.75  |
| 86       | 21/2 "                                   | Tumbler Lock, spring cover, heavy, .                      | 12.75              | 14.25              |

Above Locks can be made with special large shackles. Above Locks are packed half dozen in a box.

Discount,

Net Pr