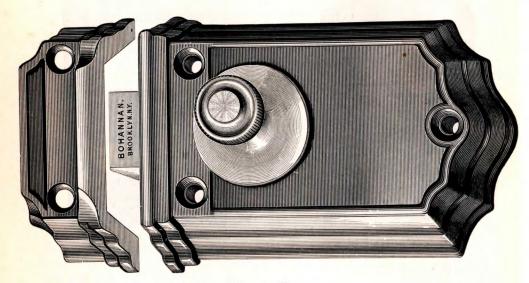

### INDEX.

|                                     |        |   |   |   | PAGE.              |
|-------------------------------------|--------|---|---|---|--------------------|
| Blanks, Brass Padlocks, , .         |        |   |   |   | . 138 to 145       |
| " Flat Key "                        |        |   |   |   | 147                |
| " Cabinet,                          |        |   |   |   | 146                |
| " Night Latch,                      |        |   |   |   | . 147 to 149       |
| " Drawer Lock,                      |        |   |   |   | . 147 to 149       |
| Combination Chest Locks,            |        |   |   |   | 70–71              |
| " Drawer and Cupboard Locks,        |        |   |   |   | 68–69              |
| Chest Locks,                        |        |   |   |   | 72–73              |
| Drawer and Cupboard Locks,          |        |   |   |   | 67                 |
| Handles for Front Door Locks,       |        |   |   | • | . , 124 to 126     |
| Latches, Rim Night,                 |        |   |   |   | . 78 to 83         |
| ·· · · · · · · · ·                  |        |   |   |   | . 88, 90, 91       |
|                                     |        |   |   |   | . 96 to 99         |
|                                     |        |   |   |   | . 104–105          |
| " " " with patent catch,            |        |   | • |   | . 84 to 89         |
|                                     |        |   |   |   | . 92 to 95         |
|                                     |        |   |   |   | . 100 to 103       |
| " Mortise,                          |        |   |   |   | 106, 108, 109      |
| " " rabbeted,                       |        |   |   |   | <mark> 1</mark> 07 |
| " " with patent catch, .            |        |   |   |   | . 110–111          |
| Padlocks, Bronze Metal Spring,      |        |   |   |   | . 13 to 27         |
| " " " improved,                     |        |   |   |   | . 27 to 35         |
| " for railroad use,                 |        |   |   |   | . 34 to 39         |
| " Iron Case,                        |        |   |   |   | 58–59              |
| " Flat Steel Key,                   |        |   |   |   | . 44 to 49         |
| " " " improved, .                   |        |   |   |   | . 50 to 60         |
| Store Door Dead Locks, Upright Rim, |        |   |   |   | . 114 to 123       |
| " " " Mortise,                      |        |   |   |   | 112                |
| " " " " rabbeted,                   |        |   |   |   | 113                |
| to be used with ha                  | indles | , |   |   | . 127 to 130       |
| Special Catabas for Night Latabas   |        |   |   |   | 80                 |