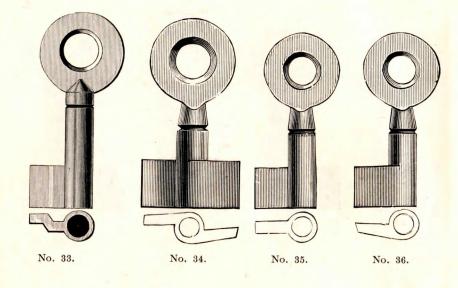

### INDEX.

|                                     |        |   |   |   | PAGE.              |
|-------------------------------------|--------|---|---|---|--------------------|
| Blanks, Brass Padlocks, , .         |        |   |   |   | . 138 to 145       |
| " Flat Key "                        |        |   |   |   | 147                |
| " Cabinet,                          |        |   |   |   | 146                |
| " Night Latch,                      |        |   |   |   | . 147 to 149       |
| " Drawer Lock,                      |        |   |   |   | . 147 to 149       |
| Combination Chest Locks,            |        |   |   |   | 70–71              |
| " Drawer and Cupboard Locks,        |        |   |   |   | 68–69              |
| Chest Locks,                        |        |   |   |   | 72–73              |
| Drawer and Cupboard Locks,          |        |   |   |   | 67                 |
| Handles for Front Door Locks,       |        |   |   | • | . , 124 to 126     |
| Latches, Rim Night,                 |        |   |   |   | . 78 to 83         |
| ·· · · · · · · · ·                  |        |   |   |   | . 88, 90, 91       |
|                                     |        |   |   |   | . 96 to 99         |
|                                     |        |   |   |   | . 104–105          |
| " " " with patent catch,            |        |   | • |   | . 84 to 89         |
|                                     |        |   |   |   | . 92 to 95         |
|                                     |        |   |   |   | . 100 to 103       |
| " Mortise,                          |        |   |   |   | 106, 108, 109      |
| " " rabbeted,                       |        |   |   |   | <mark> 1</mark> 07 |
| " " with patent catch, .            |        |   |   |   | . 110–111          |
| Padlocks, Bronze Metal Spring,      |        |   |   |   | . 13 to 27         |
| " " " improved,                     |        |   |   |   | . 27 to 35         |
| " for railroad use,                 |        |   |   |   | . 34 to 39         |
| " Iron Case,                        |        |   |   |   | 58–59              |
| " Flat Steel Key,                   |        |   |   |   | . 44 to 49         |
| " " " improved, .                   |        |   |   |   | . 50 to 60         |
| Store Door Dead Locks, Upright Rim, |        |   |   |   | . 114 to 123       |
| " " " Mortise,                      |        |   |   |   | 112                |
| " " " " rabbeted,                   |        |   |   |   | 113                |
| to be used with ha                  | indles | , |   |   | . 127 to 130       |
| Special Catabas for Night Latabas   |        |   |   |   | 80                 |