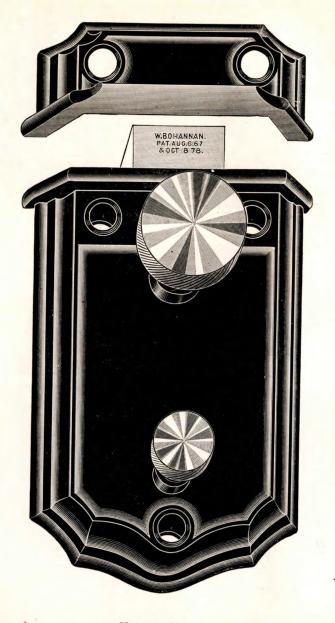

### INDEX.

|                                     |        |   |   |   | PAGE.              |
|-------------------------------------|--------|---|---|---|--------------------|
| Blanks, Brass Padlocks, , .         |        |   |   |   | . 138 to 145       |
| " Flat Key "                        |        |   |   |   | 147                |
| " Cabinet,                          |        |   |   |   | 146                |
| " Night Latch,                      |        |   |   |   | . 147 to 149       |
| " Drawer Lock,                      |        |   |   |   | . 147 to 149       |
| Combination Chest Locks,            |        |   |   |   | 70–71              |
| " Drawer and Cupboard Locks,        |        |   |   |   | 68–69              |
| Chest Locks,                        |        |   |   |   | 72–73              |
| Drawer and Cupboard Locks,          |        |   |   |   | 67                 |
| Handles for Front Door Locks,       |        |   |   | • | . , 124 to 126     |
| Latches, Rim Night,                 |        |   |   |   | . 78 to 83         |
| ·· · · · · · · · ·                  |        |   |   |   | . 88, 90, 91       |
|                                     |        |   |   |   | . 96 to 99         |
|                                     |        |   |   |   | . 104–105          |
| " " " with patent catch,            |        |   | • |   | . 84 to 89         |
|                                     |        |   |   |   | . 92 to 95         |
|                                     |        |   |   |   | . 100 to 103       |
| " Mortise,                          |        |   |   |   | 106, 108, 109      |
| " " rabbeted,                       |        |   |   |   | <mark> 1</mark> 07 |
| " " with patent catch, .            |        |   |   |   | . 110–111          |
| Padlocks, Bronze Metal Spring,      |        |   |   |   | . 13 to 27         |
| " " " improved,                     |        |   |   |   | . 27 to 35         |
| " for railroad use,                 |        |   |   |   | . 34 to 39         |
| " Iron Case,                        |        |   |   |   | 58–59              |
| " Flat Steel Key,                   |        |   |   |   | . 44 to 49         |
| " " " improved, .                   |        |   |   |   | . 50 to 60         |
| Store Door Dead Locks, Upright Rim, |        |   |   |   | . 114 to 123       |
| " " " Mortise,                      |        |   |   |   | 112                |
| " " " " rabbeted,                   |        |   |   |   | 113                |
| to be used with ha                  | indles | , |   |   | . 127 to 130       |
| Special Catabas for Night Latabas   |        |   |   |   | 80                 |