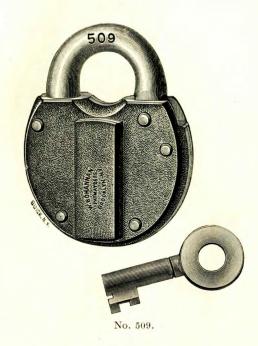

| Discount, Net F                                                        | Price,               |                    |



## CAST BRONZE METAL SPRING PADLOCKS.

| No.                                      | SIZE.                                    | DESCRIPTIO                               | N. |   |   | Per Doz.<br>12 Kd. | Per Doz.<br>24 Kd. |
|------------------------------------------|------------------------------------------|------------------------------------------|----|---|---|--------------------|--------------------|
| $\begin{array}{c} 105\\ 106 \end{array}$ | $2\frac{1}{8}$ inch.<br>$2\frac{1}{8}$ " | Tumbler Lock,<br>Tumbler Lock and chain, | •  | • | : | <br>\$8.00<br>9.25 | \$9.25<br>10.50    |

Above Locks packed half dozen in a box.

Discount,







| No.          | SIZE.                                    | DESCRIPTION.       | Per Doz.<br>12 Kd. | Per Doz.<br>24 Kd. |
|--------------|------------------------------------------|--------------------|--------------------|--------------------|
| $503 \\ 504$ | $1\frac{1}{4}$ inch.<br>$1\frac{1}{4}$ " | Tumbler Lock, new, | \$5.50<br>6.50     | \$6.50<br>7.50     |

Above Locks packed one dozen in a box.

Discount,

Net Price,

### CAST BRONZE METAL SPRING PADLOCKS.

| No.        | SIZE.                                     | DESCRIPTION.                                          |   | _ | Per Doz.<br>12 Kd. | Per Doz.<br>24 Kd. |
|------------|-------------------------------------------|-------------------------------------------------------|---|---|--------------------|-----------------