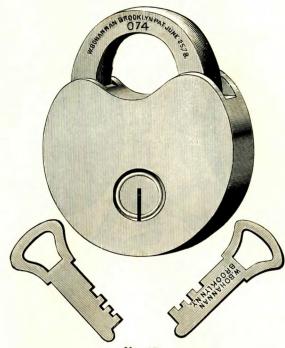

T BRONZE METAL SPRING PADLOCKS.

| No.  | SIZE.    | DESCRIPTION.                         | Per Doz.<br>12 Kd. | Per Doz.<br>24 Kd. |
|------|----------|--------------------------------------|--------------------|--------------------|
| 072  | 1½ inch. | Flat Steel Key Lock, 3 tumblers,     | \$7.50             | \$8.50             |
| 072A | 11% "    | Flat Steel Key Lock, 3 " with chain, | 8.75               | 9.75               |
| 073  | 13/4 "   | Flat Steel Key Lock, 3 "             | 8.50               | 9.75               |
| 073A | 13/4 "   | Flat Steel Key Lock, 3 " with chain, | 9.75               | 11.00              |
|      |          |                                      |                    |                    |

All above Locks are packed one dozen in a box.

Discount,





| No. | SIZE.   | DESCRIPTION.                       | Per Doz.<br>12 Kd. | Per Doz.<br>24 Kd. |
|-----|---------|------------------------------------|--------------------|--------------------|
| 074 | 2 inch. | Flat Steel Key Lock, 3 tumblers, . | \$9.50             | \$10.75            |

Above Locks packed half dozen in a box.

Discount,

Net Price,



#### CAST BRONZE METAL SPRING PADLOCKS.

| No. | SIZE.   | DESCRIPTION.                                 | Per Doz.<br>12 Kd. | Per Doz.<br>24 Kd. |
|-----|---------|----------------------------------------------|--------------------|--------------------|
| 075 | 2 inch. | Flat Steel Key Lock, 3 tumblers, with chain, | \$10.75            | \$12.00            |

Above Locks are packed half dozen in a box.

Discount,

Net Price,

47