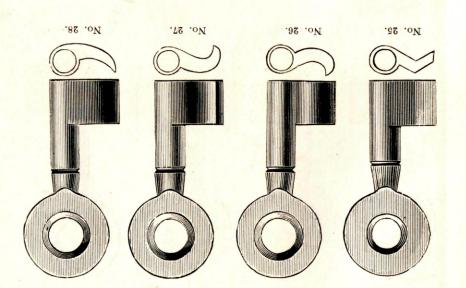

### INDEX.

|                                     |        |   |   |   | PAGE.              |
|-------------------------------------|--------|---|---|---|--------------------|
| Blanks, Brass Padlocks, , .         |        |   |   |   | . 138 to 145       |
| " Flat Key "                        |        |   |   |   | 147                |
| " Cabinet,                          |        |   |   |   | 146                |
| " Night Latch,                      |        |   |   |   | . 147 to 149       |
| " Drawer Lock,                      |        |   |   |   | . 147 to 149       |
| Combination Chest Locks,            |        |   |   |   | 70–71              |
| " Drawer and Cupboard Locks,        |        |   |   |   | 68–69              |
| Chest Locks,                        |        |   |   |   | 72–73              |
| Drawer and Cupboard Locks,          |        |   |   |   | 67                 |
| Handles for Front Door Locks,       |        |   |   | • | . , 124 to 126     |
| Latches, Rim Night,                 |        |   |   |   | . 78 to 83         |
| ·· · · · · · · · ·                  |        |   |   |   | . 88, 90, 91       |
|                                     |        |   |   |   | . 96 to 99         |
|                                     |        |   |   |   | . 104–105          |
| " " " with patent catch,            |        |   | • |   | . 84 to 89         |
|                                     |        |   |   |   | . 92 to 95         |
|                                     |        |   |   |   | . 100 to 103       |
| " Mortise,                          |        |   |   |   | 106, 108, 109      |
| " " rabbeted,                       |        |   |   |   | <mark> 1</mark> 07 |
| " " with patent catch, .            |        |   |   |   | . 110–111          |
| Padlocks, Bronze Metal Spring,      |        |   |   |   | . 13 to 27         |
| " " " improved,                     |        |   |   |   | . 27 to 35         |
| " for railroad use,                 |        |   |   |   | . 34 to 39         |
| " Iron Case,                        |        |   |   |   | 58–59              |
| " Flat Steel Key,                   |        |   |   |   | . 44 to 49         |
| " " " improved, .                   |        |   |   |   | . 50 to 60         |
| Store Door Dead Locks, Upright Rim, |        |   |   |   | . 114 to 123       |
| " " " Mortise,                      |        |   |   |   | 112                |
| " " " " rabbeted,                   |        |   |   |   | 113                |
| to be used with ha                  | indles | , |   |   | . 127 to 130       |
| Special Catabas for Night Latabas   |        |   |   |   | 80                 |