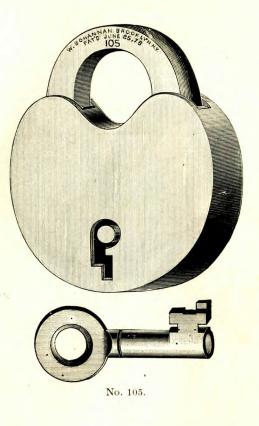

|
| 97  | 3 "     |       | 3  |      |         |           | and chain. | 30.00              | 32.00             |

Discount,

Net Price,

.



| No.      | SIZE.                          | DESCRIPTION.                                                           | Per Doz.<br>12 Kd.   | Per Doz.<br>24 Kd. |
|----------|--------------------------------|------------------------------------------------------------------------|----------------------|--------------------|
| 98<br>99 | $31_4^{1}$ inch.<br>$31_4^{1}$ | H'vy 4 Tumbler Lock, for prisons, &c., s<br>" 4 T. Lock and chain, " " | special, \$36.00<br> | \$39.00<br>43.00   |
|          |                                | Discount, Net F                                                        | Price,               |                    |



## CAST BRONZE METAL SPRING PADLOCKS.

| No.                                      | SIZE.                                    | DESCRIPTIO                               | N. |   |   | Per Doz.<br>12 Kd. | Per Doz.<br>24 Kd. |
|------------------------------------------|------------------------------------------|------------------------------------------|----|---|---|--------------------|--------------------|
| $\begin{array}{c} 105\\ 106 \end{array}$ | $2\frac{1}{8}$ inch.<br>$2\frac{1}{8}$ " | Tumbler Lock,<br>Tumbler Lock and chain, | •  | • | : | <br>\$8.00<br>9.25 | \$9.25<br>10.50    |

Above Locks packed half dozen in a box.

Discount,







| No.          | SIZE.                                    | DESCRIPTION.       | Per Doz.<br>12 Kd. | Per Doz.<br>24 Kd. |
|--------------|---