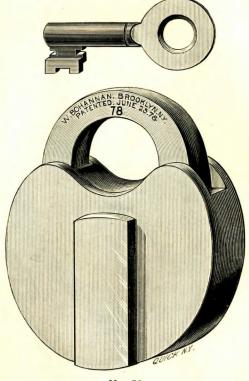

| 10.50              |

Above Locks can be made with special large shackles. Above Locks packed half dozen in a box.

Discount,

Net Price,

#### CAST BRONZE METAL SPRING PADLOCKS.

| No.      | SIZE.                       | DESCRIPTION.                                                                  | 1 | Per Doz.<br>12 Kd. | Per Doz.<br>24 Kd. |
|----------|-----------------------------|-------------------------------------------------------------------------------|---|--------------------|--------------------|
| 75<br>77 | $\frac{2 \text{ inch.}}{2}$ | Tumbler Lock, plain cover and chain,<br>Tumbler Lock, spring cover and chain, | : | \$9.50<br>10.50    | \$10.75     11.75  |

Above Locks can be made with special large shackles. Above Locks are packed half dozen in a box.

Discount,



No. 78.

### CAST BRONZE METAL SPRING PADLOCKS.

| No. | SIZE.      | DESCRIPTION.                |   | Per Doz.<br>12 Kd. | Per Doz.<br>24 Kd. |
|-----|------------|-----------------------------|---|--------------------|--------------------|
| 78  | 21/4 inch. | Tumbler Lock, plain cover,  |   | \$9.00             | \$10.25            |
| 80  | 21/4       | Tumbler Lock, spring cover, | • | 10.00              | 11.25              |

Above Locks can be made with special large shackles. Above Locks are packed half dozen in a box.

Discount,

Net Price,



#### CAST BRONZE METAL SPRING PADLOCKS.

| No.      | SIZE.                                           | DESCRIPTION.                                                                    | Per Doz.<br>12 Kd. | Per Doz.<br>24 Kd. |
|--------