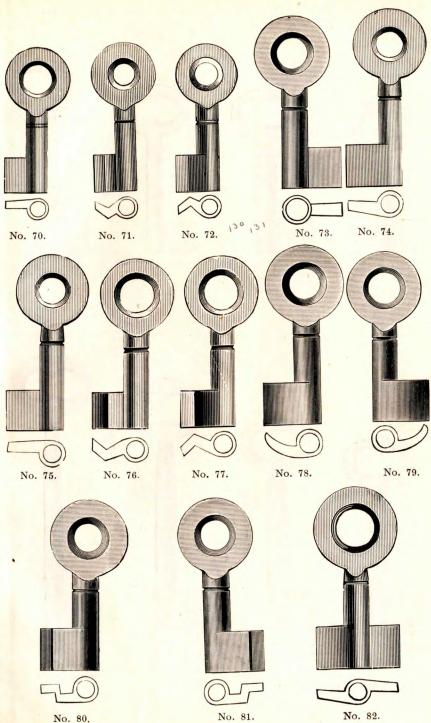

### INDEX.

|                                     |        |   |   |   | PAGE.              |
|-------------------------------------|--------|---|---|---|--------------------|
| Blanks, Brass Padlocks, , .         |        |   |   |   | . 138 to 145       |
| " Flat Key "                        |        |   |   |   | 147                |
| " Cabinet,                          |        |   |   |   | 146                |
| " Night Latch,                      |        |   |   |   | . 147 to 149       |
| " Drawer Lock,                      |        |   |   |   | . 147 to 149       |
| Combination Chest Locks,            |        |   |   |   | 70–71              |
| " Drawer and Cupboard Locks,        |        |   |   |   | 68–69              |
| Chest Locks,                        |        |   |   |   | 72–73              |
| Drawer and Cupboard Locks,          |        |   |   |   | 67                 |
| Handles for Front Door Locks,       |        |   |   | • | . , 124 to 126     |
| Latches, Rim Night,                 |        |   |   |   | . 78 to 83         |
| ·· · · · · · · · ·                  |        |   |   |   | . 88, 90, 91       |
|                                     |        |   |   |   | . 96 to 99         |
|                                     |        |   |   |   | . 104–105          |
| " " " with patent catch,            |        |   | • |   | . 84 to 89         |
|                                     |        |   |   |   | . 92 to 95         |
|                                     |        |   |   |   | . 100 to 103       |
| " Mortise,                          |        |   |   |   | 106, 108, 109      |
| " " rabbeted,                       |        |   |   |   | <mark> 1</mark> 07 |
| " " with patent catch, .            |        |   |   |   | . 110–111          |
| Padlocks, Bronze Metal Spring,      |        |   |   |   | . 13 to 27         |
| " " " improved,                     |        |   |   |   | . 27 to 35         |
| " for railroad use,                 |        |   |   |   | . 34 to 39         |
| " Iron Case,                        |        |   |   |   | 58–59              |
| " Flat Steel Key,                   |        |   |   |   | . 44 to 49         |
| " " " improved, .                   |        |   |   |   | . 50 to 60         |
| Store Door Dead Locks, Upright Rim, |        |   |   |   | . 114 to 123       |
| " " " Mortise,                      |        |   |   |   | 112                |
| " " " " rabbeted,                   |        |   |   |   | 113                |
| to be used with ha                  | indles | , |   |   | . 127 to 130       |
| Special Catabas for Night Latabas   |        |   |   |   | 80                 |