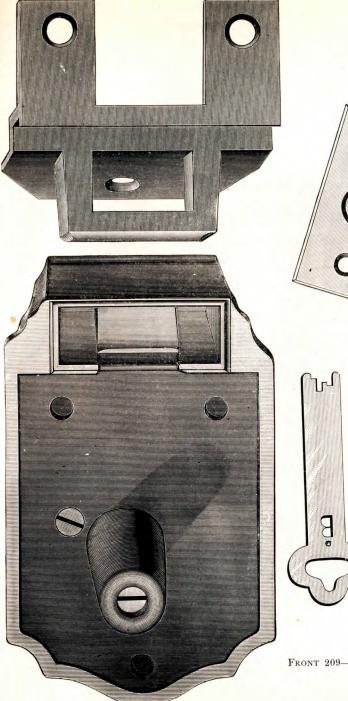

### INDEX.

|                                     |        |   |   |   | PAGE.              |
|-------------------------------------|--------|---|---|---|--------------------|
| Blanks, Brass Padlocks, , .         |        |   |   |   | . 138 to 145       |
| " Flat Key "                        |        |   |   |   | 147                |
| " Cabinet,                          |        |   |   |   | 146                |
| " Night Latch,                      |        |   |   |   | . 147 to 149       |
| " Drawer Lock,                      |        |   |   |   | . 147 to 149       |
| Combination Chest Locks,            |        |   |   |   | 70–71              |
| " Drawer and Cupboard Locks,        |        |   |   |   | 68–69              |
| Chest Locks,                        |        |   |   |   | 72–73              |
| Drawer and Cupboard Locks,          |        |   |   |   | 67                 |
| Handles for Front Door Locks,       |        |   |   | • | . , 124 to 126     |
| Latches, Rim Night,                 |        |   |   |   | . 78 to 83         |
| ·· · · · · · · · ·                  |        |   |   |   | . 88, 90, 91       |
|                                     |        |   |   |   | . 96 to 99         |
|                                     |        |   |   |   | . 104–105          |
| " " " with patent catch,            |        |   | • |   | . 84 to 89         |
|                                     |        |   |   |   | . 92 to 95         |
|                                     |        |   |   |   | . 100 to 103       |
| " Mortise,                          |        |   |   |   | 106, 108, 109      |
| " " rabbeted,                       |        |   |   |   | <mark> 1</mark> 07 |
| " " with patent catch, .            |        |   |   |   | . 110–111          |
| Padlocks, Bronze Metal Spring,      |        |   |   |   | . 13 to 27         |
| " " " improved,                     |        |   |   |   | . 27 to 35         |
| " for railroad use,                 |        |   |   |   | . 34 to 39         |
| " Iron Case,                        |        |   |   |   | 58–59              |
| " Flat Steel Key,                   |        |   |   |   | . 44 to 49         |
| " " " improved, .                   |        |   |   |   | . 50 to 60         |
| Store Door Dead Locks, Upright Rim, |        |   |   |   | . 114 to 123       |
| " " " Mortise,                      |        |   |   |   | 112                |
| " " " " rabbeted,                   |        |   |   |   | 113                |
| to be used with ha                  | indles | , |   |   | . 127 to 130       |
| Special Catabas for Night Latabas   |        |   |   |   | 80                 |