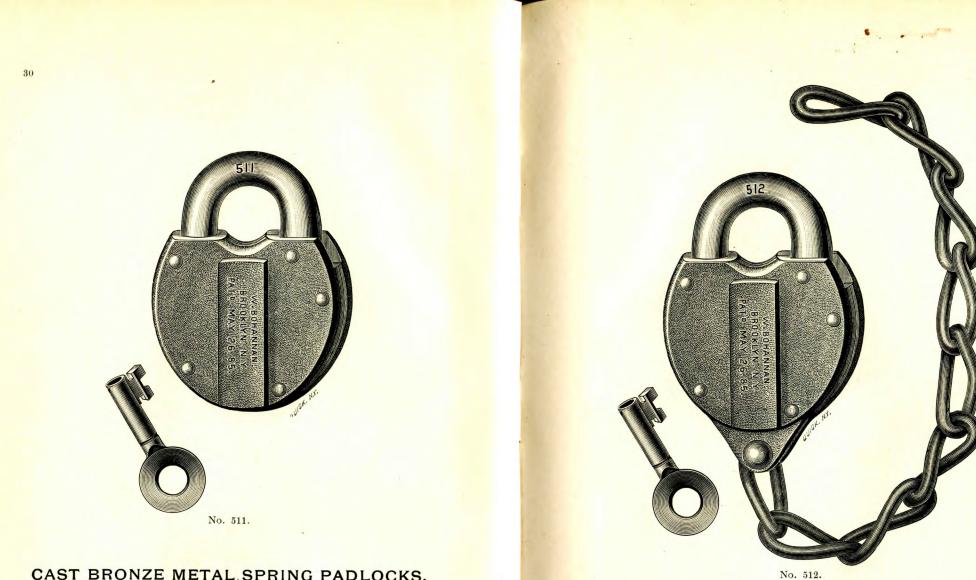

|--------------------|
| $503 \\ 504$ | $1\frac{1}{4}$ inch.<br>$1\frac{1}{4}$ " | Tumbler Lock, new, | \$5.50<br>6.50     | \$6.50<br>7.50     |

Above Locks packed one dozen in a box.

Discount,

Net Price,

### CAST BRONZE METAL SPRING PADLOCKS.

| No.        | SIZE.                                     | DESCRIPTION.                                          |   | _ | Per Doz.<br>12 Kd. | Per Doz.<br>24 Kd. |
|------------|-------------------------------------------|-------------------------------------------------------|---|---|--------------------|--------------------|
| 509<br>510 | $\frac{1\frac{3}{4}}{1\frac{3}{4}}$ inch. | Tumbler Lock, new,<br>Tumbler Lock, new, and chain, . | : | • | \$8.00<br>9.25     | \$9.00<br>10.25    |

Above Locks packed one dozen in a box.

Discount,

.



| No. | SIZE.   | DESCRIPTION.                     | Per Doz.<br>12 Kd. | Per Doz.<br>24 Kd. |
|-----|---------|----------------------------------|--------------------|--------------------|
| 511 | 2 inch. | Tumbler Lock, new, spring cover, | \$9.25             | \$10.50            |

Above Locks packed half dozen in a box.

Discount,

Net Price,

CAST BRONZE METAL SPRING PADLOCKS.

| No. | SIZE.   | DESCRIPTION.                           | Per Doz.<br>12 Kd. | Per Doz.<br>24 Kd. |
|-----|---------|----------------------------------------|--------------------|--------------------|
| 512 | 2 inch. | Tumbler Lock, spring cover and chain,  | \$10 50            | \$11.75            |
|     |         | Above Locks packed half dozen in a box |                    |                    |
|     |