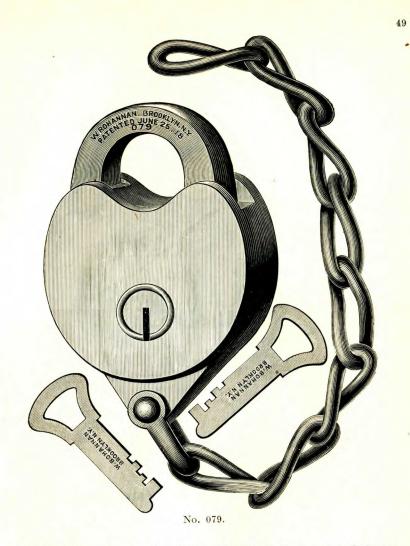

G PADLOCKS.

| No. | SIZE.   | DESCRIPTION.                                 | Per Doz.<br>12 Kd. | Per Doz.<br>24 Kd. |
|-----|---------|----------------------------------------------|--------------------|--------------------|
| 075 | 2 inch. | Flat Steel Key Lock, 3 tumblers, with chain, | \$10.75            | \$12.00            |

Above Locks are packed half dozen in a box.

Discount,

Net Price,

47





| No. | SIZE.                | DESCRIPTION.                     | Per Doz.<br>12 Kd. | Per Doz.<br>24 Kd. |
|-----|----------------------|----------------------------------|--------------------|--------------------|
| 078 | $2\frac{1}{4}$ inch. | Flat Steel Key Lock, 3 tumblers, | \$10.50            | \$11.75            |

Above Locks packed half dozen in a box.

Discount,

Net Price,



# CAST BRONZE METAL SPRING PADLOCKS.

| No. | SIZE.                | DESCRIPTION.                                 | Per Doz.<br>12 Kd. | Per Doz.<br>24 Kd. |
|-----|----------------------|----------------------------------------------|--------------------|--------------------|
| 079 | $2\frac{1}{4}$ inch. | Flat Steel Key Lock, 3 tumblers, with chain, | \$11.75            | \$13.00            |

Above Locks packed half dozen in a box.

Discount,





| No. | SIZE.    | DESCRIPTION.                               | Per Doz.<br>12 Kd. | Per Doz.<br>24 Kd. |
|-----|----------|--------------------------------------------|--------------------|--------------------|
| 519 | 1½ inch. | New Imp'd Flat Steel Key Lock, 3 tumblers, | \$8.00             | \$9.00             |

Above Locks are packed o