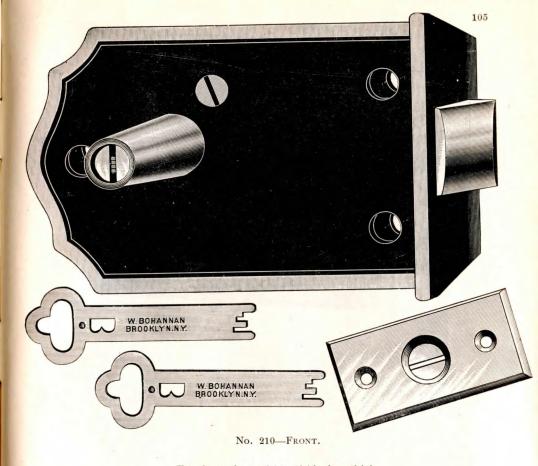

### INDEX.

|                                     |        |   |   |   | PAGE.              |
|-------------------------------------|--------|---|---|---|--------------------|
| Blanks, Brass Padlocks, , .         |        |   |   |   | . 138 to 145       |
| " Flat Key "                        |        |   |   |   | 147                |
| " Cabinet,                          |        |   |   |   | 146                |
| " Night Latch,                      |        |   |   |   | . 147 to 149       |
| " Drawer Lock,                      |        |   |   |   | . 147 to 149       |
| Combination Chest Locks,            |        |   |   |   | 70–71              |
| " Drawer and Cupboard Locks,        |        |   |   |   | 68–69              |
| Chest Locks,                        |        |   |   |   | 72–73              |
| Drawer and Cupboard Locks,          |        |   |   |   | 67                 |
| Handles for Front Door Locks,       |        |   |   | • | . , 124 to 126     |
| Latches, Rim Night,                 |        |   |   |   | . 78 to 83         |
| ·· · · · · · · · ·                  |        |   |   |   | . 88, 90, 91       |
|                                     |        |   |   |   | . 96 to 99         |
|                                     |        |   |   |   | . 104–105          |
| " " " with patent catch,            |        |   | • |   | . 84 to 89         |
|                                     |        |   |   |   | . 92 to 95         |
|                                     |        |   |   |   | . 100 to 103       |
| " Mortise,                          |        |   |   |   | 106, 108, 109      |
| " " rabbeted,                       |        |   |   |   | <mark> 1</mark> 07 |
| " " with patent catch, .            |        |   |   |   | . 110–111          |
| Padlocks, Bronze Metal Spring,      |        |   |   |   | . 13 to 27         |
| " " " improved,                     |        |   |   |   | . 27 to 35         |
| " for railroad use,                 |        |   |   |   | . 34 to 39         |
| " Iron Case,                        |        |   |   |   | 58–59              |
| " Flat Steel Key,                   |        |   |   |   | . 44 to 49         |
| " " " improved, .                   |        |   |   |   | . 50 to 60         |
| Store Door Dead Locks, Upright Rim, |        |   |   |   | . 114 to 123       |
| " " " Mortise,                      |        |   |   |   | 112                |
| " " " " rabbeted,                   |        |   |   |   | 113                |
| to be used with ha                  | indles | , |   |   | . 127 to 130       |
| Special Catabas for Night Latabas   |        |   |   |   | 80                 |