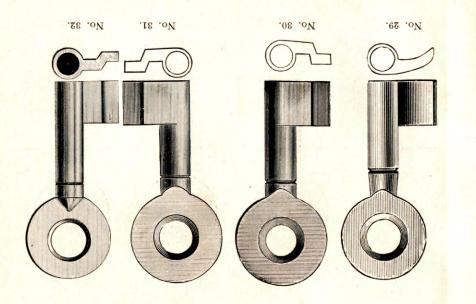

### INDEX.

|                                     |        |   |   |   | PAGE.              |
|-------------------------------------|--------|---|---|---|--------------------|
| Blanks, Brass Padlocks, , .         |        |   |   |   | . 138 to 145       |
| " Flat Key "                        |        |   |   |   | 147                |
| " Cabinet,                          |        |   |   |   | 146                |
| " Night Latch,                      |        |   |   |   | . 147 to 149       |
| " Drawer Lock,                      |        |   |   |   | . 147 to 149       |
| Combination Chest Locks,            |        |   |   |   | 70–71              |
| " Drawer and Cupboard Locks,        |        |   |   |   | 68–69              |
| Chest Locks,                        |        |   |   |   | 72–73              |
| Drawer and Cupboard Locks,          |        |   |   |   | 67                 |
| Handles for Front Door Locks,       |        |   |   | • | . , 124 to 126     |
| Latches, Rim Night,                 |        |   |   |   | . 78 to 83         |
| ·· · · · · · · · ·                  |        |   |   |   | . 88, 90, 91       |
|                                     |        |   |   |   | . 96 to 99         |
|                                     |        |   |   |   | . 104–105          |
| " " " with patent catch,            |        |   | • |   | . 84 to 89         |
|                                     |        |   |   |   | . 92 to 95         |
|                                     |        |   |   |   | . 100 to 103       |
| " Mortise,                          |        |   |   |   | 106, 108, 109      |
| " " rabbeted,                       |        |   |   |   | <mark> 1</mark> 07 |
| " " with patent catch, .            |        |   |   |   | . 110–111          |
| Padlocks, Bronze Metal Spring,      |        |   |   |   | . 13 to 27         |
| " " " improved,                     |        |   |   |   | . 27 to 35         |
| " for railroad use,                 |        |   |   |   | . 34 to 39         |
| " Iron Case,                        |        |   |   |   | 58–59              |
| " Flat Steel Key,                   |        |   |   |   | . 44 to 49         |
| " " " improved, .                   |        |   |   |   | . 50 to 60         |
| Store Door Dead Locks, Upright Rim, |        |   |   |   | . 114 to 123       |
| " " " Mortise,                      |        |   |   |   | 112                |
| " " " " rabbeted,                   |        |   |   |   | 113                |
| to be used with ha                  | indles | , |   |   | . 127 to 130       |
| Special Catabas for Night Latabas   |        |   |   |   | 80                 |