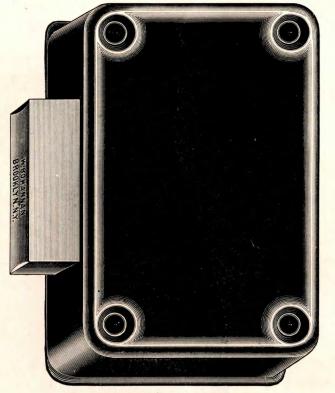

hand doors from 1½ to 3<br>inches thick, 7 tumblers, 2 flat steel keys, bronze<br>knob and bolt, bronze escutcheon with revolving |          |
|     |               | key guide, right or left hand,                                                                                                                                                                                | \$25.00  |
|     |               | Keys fitted to above Lock,                                                                                                                                                                                    | 2.50     |

The above Lock is packed one complete in a box. Above Lock with nickel plated escutcheon and knobs list \$1.00 extra per dozen.

Discount,

Net Price,



No. 198-FRONT.



No. 197-BACK.

Distance from edge of door to centre of keyhole,  $1\frac{1}{2}$  inch.

| No. | SIZE CASE.    | DESCRIPTION.                                                                                                                                                                                                                                                          | Per Doz. |
|-----|---------------|-----------------------------------------------------------------------------------------------------------------------------------------------------------------------------------------------------------------------------------------------------------------------|----------|
| 197 | 7 25%x37% in. | New Upright Rim Cylinder Store Door Dead Lock,<br>adjustable to right or left hand doors